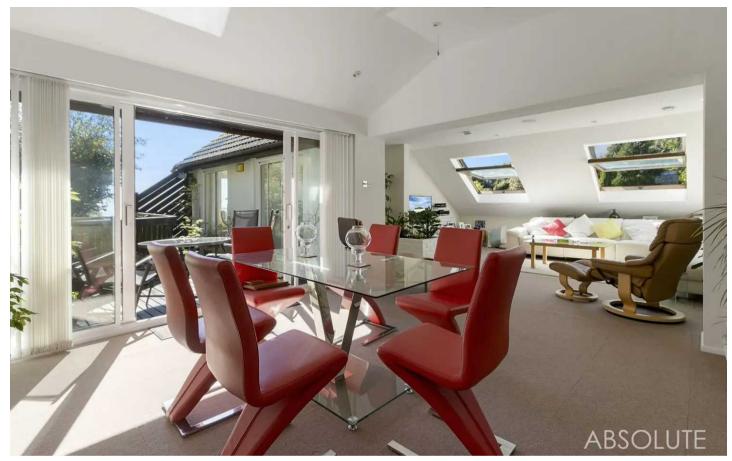

Upon entering, you are greeted by a cosy living area that seamlessly flows into the kitchen area, and complete with an indoor pond, creates an inviting atmosphere for gatherings and everyday living. The first floor of the bungalow also features a beautiful large lounge and dining apace, complete with a separate study area, perfect for those seeking a designated workspace within the comfort of their own home. This area has the potential to be divided into other living accommodation such as more bedrooms and work from home space.