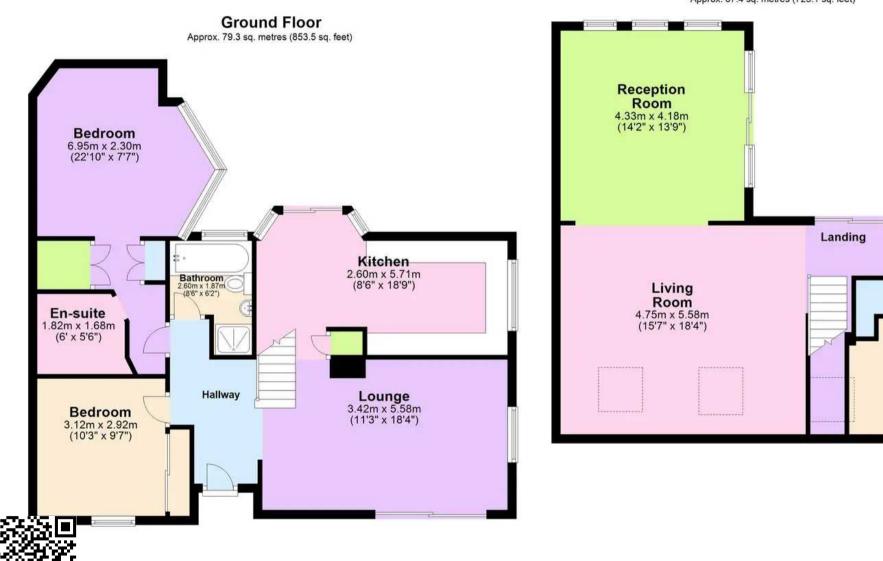

#### First Floor Approx. 67.4 sq. metres (725.1 sq. feet)

Total area: approx. 146.7 sq. metres (1578.7 sq. feet)

Approx Plan produced using PlanUp.

Study 4.75m x 3.22m (15'7" x 10'7")

The main bedroom includes a luxurious ensuite, offering privacy and convenience. Both bedrooms are double-sized, showcasing ample space for comfort and relaxation, with the potential to convert additional rooms if desired. The entire property is meticulously maintained and finished to the highest standard, exuding a sense of elegance and sophistication throughout.