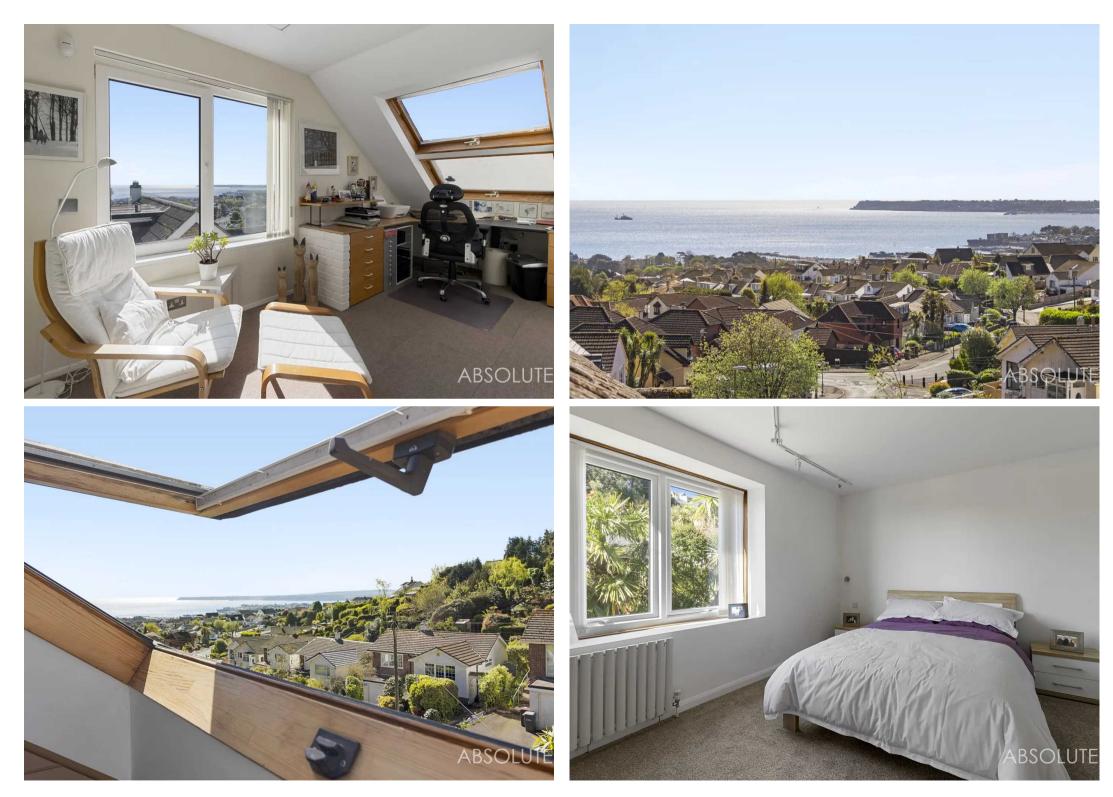

Upon entering, you are greeted by a cosy living area that seamlessly flows into the kitchen area, and complete with an indoor pond, creates an inviting atmosphere for gatherings and everyday living. The first floor of the bungalow also features a beautiful large lounge and dining apace, complete with a separate study area, perfect for those seeking a designated workspace within the comfort of their own home. This area has the potential to be divided into other living accommodation such as more bedrooms and work from home space.

#### GARDEN

Large terraced garden with Sea Views

Study 4.75m x 3.22m (15'7" x 10'7")