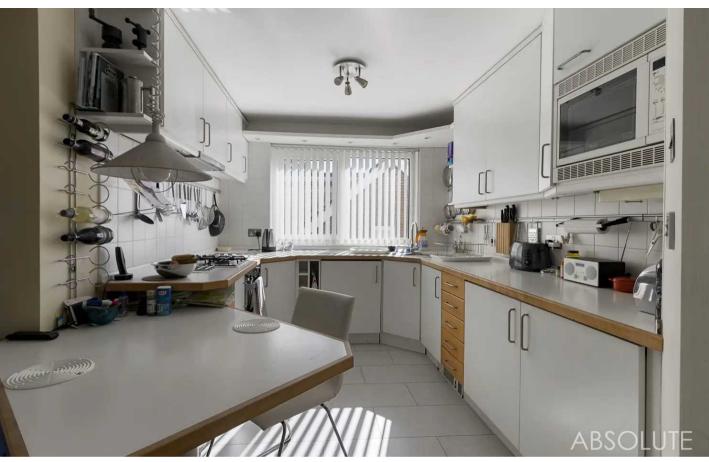

Upon entering, you are greeted by a cosy living area that seamlessly flows into the kitchen area, and complete with an indoor pond, creates an inviting atmosphere for gatherings and everyday living. The first floor of the bungalow also features a beautiful large lounge and dining apace, complete with a separate study area, perfect for those seeking a designated workspace within the comfort of their own home. This area has the potential to be divided into other living accommodation such as more bedrooms and work from home space.