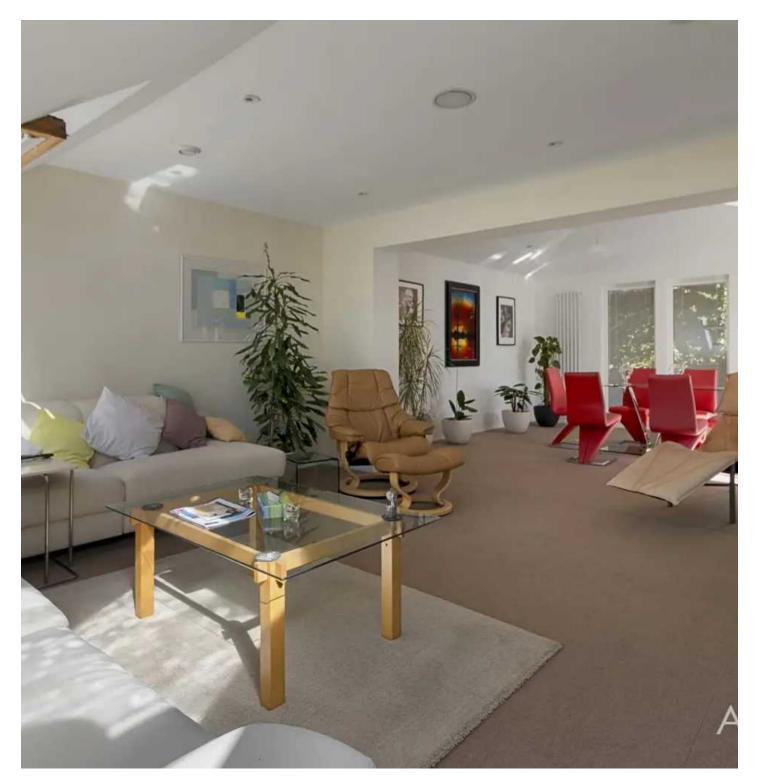

Upon entering, you are greeted by a cosy living area that seamlessly flows into the kitchen area, and complete with an indoor pond, creates an inviting atmosphere for gatherings and everyday living. The first floor of the bungalow also features a beautiful large lounge and dining apace, complete with a separate study area, perfect for those seeking a designated workspace within the comfort of their own home. This area has the potential to be divided into other living accommodation such as more bedrooms and work from home space.

The main bedroom includes a luxurious ensuite, offering privacy and convenience. Both bedrooms are double-sized, showcasing ample space for comfort and relaxation, with the potential to convert additional rooms if desired. The entire property is meticulously maintained and finished to the highest standard, exuding a sense of elegance and sophistication throughout.