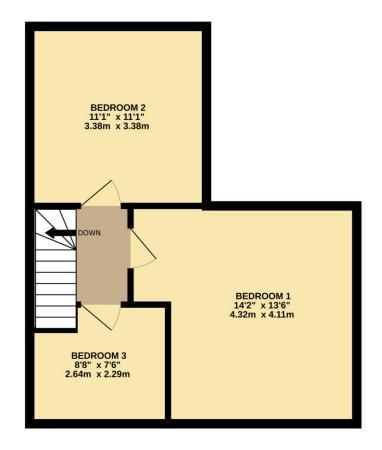

# Valuation/Market Appraisal:

Thinking of selling or struggling to sell your house? More people choose Fine and Country in this region than any other agent. Book your free valuation now!

1ST FLOOR 404 sq.ft. (37.5 sq.m.) approx.

GROUND FLOOR 529 sq.ft. (49.2 sq.m.) approx.

ENHOLMES FARM COTTAGE, ENHOLMES LANE, PATRINGTON, HU12 0PR

TOTAL FLOOR AREA : 933 sq.ft. (86.7 sq.m.) approx.

Whilst every attempt has been made to ensure the accuracy of the floorplan contained here, measurements of doors, windows, rooms and any other items are approximate and no responsibility is taken for any error, omission or mis-statement. This plan is for illustrative purposes only and should be used as such by any prospective purchaser. The services, systems and appliances shown have not been tested and no guarantee as to their operability or efficiency can be given. Made with Metropix ©2024