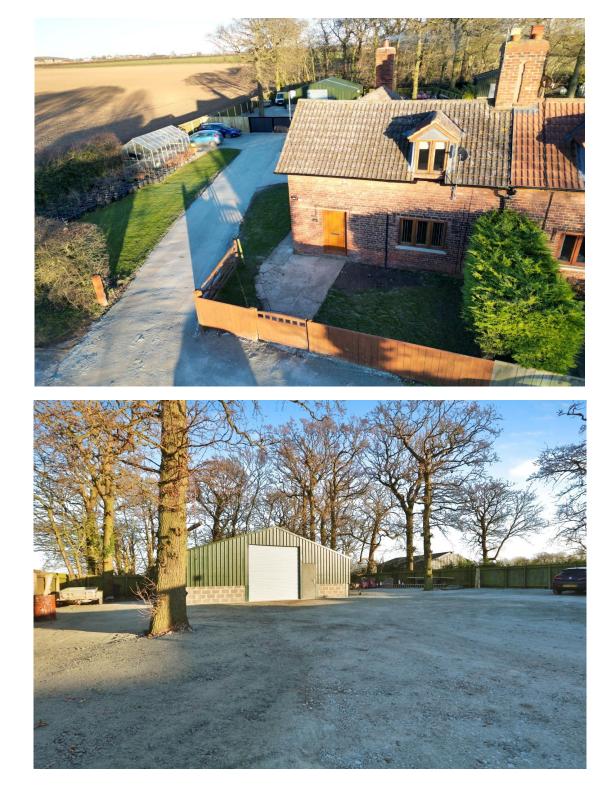

# A TRANQUIL LOCATION FOR MODERN LIVING AND BUSY LIFESTYLES

Nestled in the idyllic countryside just outside Patrington village, 2 Enholmes Farm Cottages is a meticulously maintained 3-bedroom semi-detached cottage standing within around 2 acres of grounds and woodland. The property offers more than just a wonderful home; it comes complete with an expansive area of well established mature woodland, large rear yard, a spacious container store, a detached office, and a recently constructed large modern workshop — ideal for storage or accommodating home-based businesses like those of tradesmen or anyone requiring spacious secure storage for their business.

\*Bullet Points:\*

\* Immaculately presented 3-bed cottage with additional woodland, container store, detached office, and a recently built workshop.

\* Rural location outside Patrington village, offering tranquility with convenient access to amenities.