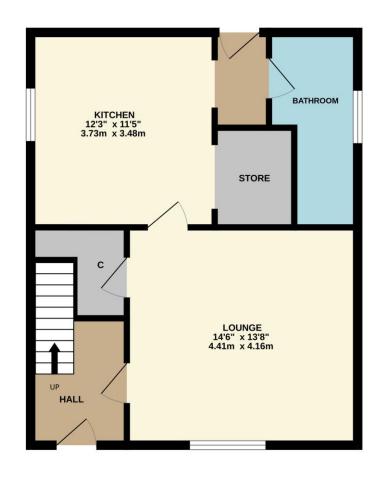

# Valuation/Market Appraisal:

Thinking of selling or struggling to sell your house? More people choose Fine and Country in this region than any other agent. Book your free valuation now!

1ST FLOOR 404 sq.ft. (37.5 sq.m.) approx.

GROUND FLOOR 529 sq.ft. (49.2 sq.m.) approx.

ENHOLMES FARM COTTAGE, ENHOLMES LANE, PATRINGTON, HU12 0PR

TOTAL FLOOR AREA : 933 sq.ft. (86.7 sq.m.) approx.

Whilst every attempt has been made to ensure the accuracy of the floorplan contained here, measurements of doors, windows, rooms and any other items are approximate and no responsibility is taken for any error, omission or mis-statement. This plan is for illustrative purposes only and should be used as such by any prospective purchaser. The services, systems and appliances shown have not been tested and no guarantee as to their operability or efficiency can be given. Made with Metropix ©2024