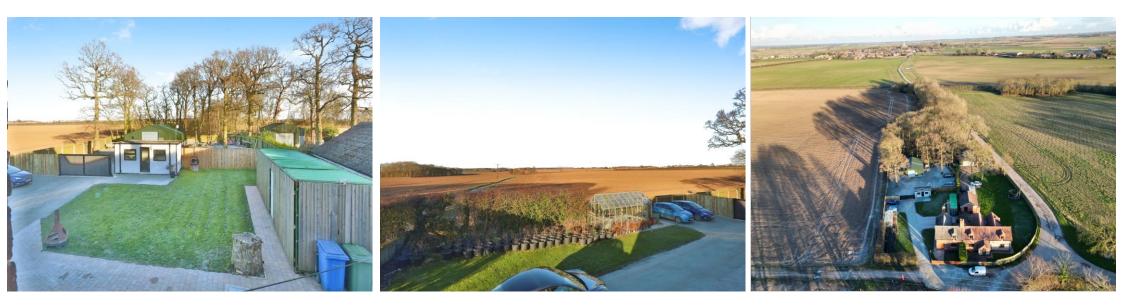

# A TRANQUIL LOCATION FOR MODERN LIVING AND BUSY LIFESTYLES

Nestled in the idyllic countryside just outside Patrington village, 2 Enholmes Farm Cottages is a meticulously maintained 3-bedroom semi-detached cottage standing within around 2 acres of grounds and woodland. The property offers more than just a wonderful home; it comes complete with an expansive area of well established mature woodland, large rear yard, a spacious container store, a detached office, and a recently constructed large modern workshop — ideal for storage or accommodating home-based businesses like those of tradesmen or anyone requiring spacious secure storage for their business.

\*Bullet Points:\*

\* Immaculately presented 3-bed cottage with additional woodland, container store, detached office, and a recently built workshop.

\* Rural location outside Patrington village, offering tranquility with convenient access to amenities.