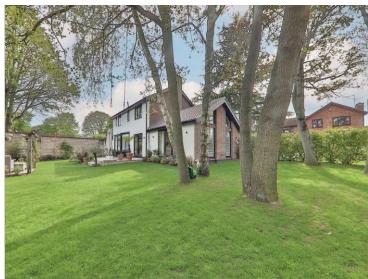

# Summary

As you enter the property through the solid oak wooden front door, you are greeted by a spacious wrap-around garden with woodland views and views over the city. This large plot provides a perfect space for entertaining guests and for outdoor activities.