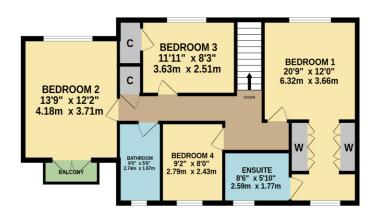

The property boasts four great sized bedrooms, with the principal bedroom benefiting from a dressing area and a gorgeous ensuite. There is also a study, perfect for those who work from home.

With a wealth of parking and a pristine double garage, this property has everything you need. It is also conveniently located across the road from Hessle Mount School, making it an ideal family home.

Fountain Close is approximately 2200 ft.², with high-quality specification throughout, including aluminium windows and bifold doors. The property is decorated and fitted to a high standard, making it ready for you to move in and make it your own.

#### FOUNTAIN CLOSE, HESSLE, EAST YORKSHIRE, HU13 0LB

TOTAL FLOOR AREA: 2220 sq.ft. (206.2 sq.m.) approx.

Whilst every attempt has been made to ensure the accuracy of the floorplan contained here, measurements of doors, windows, rooms and any other items are approximate and no responsibility is taken for any error, omission or mis-statement. This plan is for illustrative purposes only and should be used as such by any prospective purchaser. The services, systems and appliances shown have not been tested and no guarantee as to their operability or efficiency can be given.