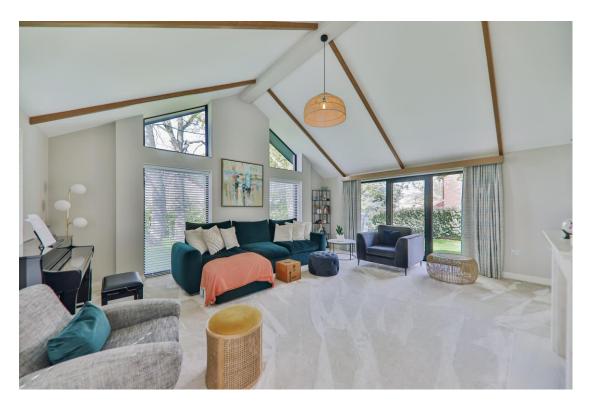

Inside the property, you will find an open plan kitchen/living area with two further reception rooms, perfect for modern day living. The kitchen is fitted with the latest mod cons and finished to a high specification. The sitting room benefits from triple aspect windows, flooding the room with natural light, while the snug has bi-fold doors that open onto the garden, making it the perfect space to relax in.