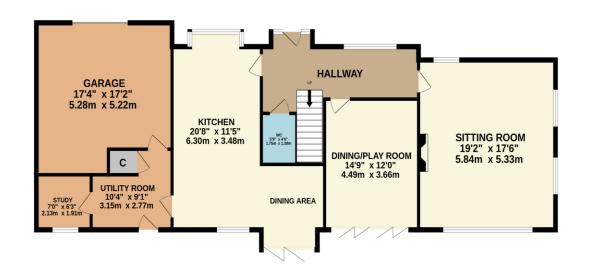

#### FOUNTAIN CLOSE, HESSLE, EAST YORKSHIRE, HU13 0LB

TOTAL FLOOR AREA: 2220 sq.ft. (206.2 sq.m.) approx.

Whilst every attempt has been made to ensure the accuracy of the floorplan contained here, measurements of doors, windows, rooms and any other items are approximate and no responsibility is taken for any error, omission or mis-statement. This plan is for illustrative purposes only and should be used as such by any prospective purchaser. The services, systems and appliances shown have not been tested and no guarantee as to their operability or efficiency can be given.

Made with Metropix ©2024

8 Kingston Rd, Willerby, Hull HU10 6BN

Tel: 01482 420999 E-mail: Willerby@fineandcountry.com

1 Saturday Market, Beverley HU17 0BB

Tel: 01482 887770 E-mail: Willerby@fineandcountry.com