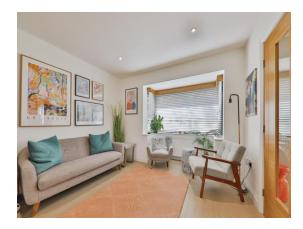

Inside the property, you will find an open plan kitchen/living area with two further reception rooms, perfect for modern day living. The kitchen is fitted with the latest mod cons and finished to a high specification. The sitting room benefits from triple aspect windows, flooding the room with natural light, while the snug has bi-fold doors that open onto the garden, making it the perfect space to relax in.