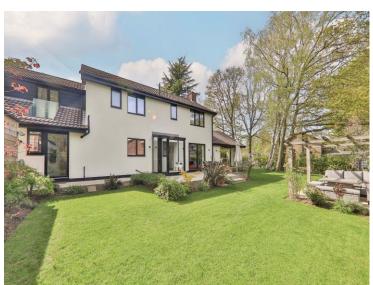

# Summary

As you enter the property through the solid oak wooden front door, you are greeted by a spacious wrap-around garden with woodland views and views over the city. This large plot provides a perfect space for entertaining guests and for outdoor activities.