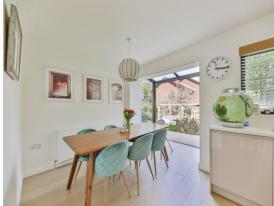

Inside the property, you will find an open plan kitchen/living area with two further reception rooms, perfect for modern day living. The kitchen is fitted with the latest mod cons and finished to a high specification. The sitting room benefits from triple aspect windows, flooding the room with natural light, while the snug has bi-fold doors that open onto the garden, making it the perfect space to relax in.