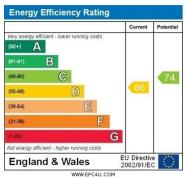

#### Council Tax

Council Tax is payable to the East Riding of Yorkshire Council. From verbal enquiries we are advised that the property is shown in the Council Tax Property Bandings List in Valuation Band F.\*