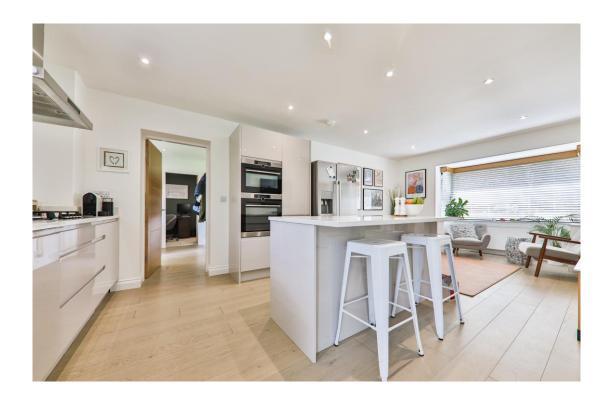

Inside the property, you will find an open plan kitchen/living area with two further reception rooms, perfect for modern day living. The kitchen is fitted with the latest mod cons and finished to a high specification. The sitting room benefits from triple aspect windows, flooding the room with natural light, while the snug has bi-fold doors that open onto the garden, making it the perfect space to relax in.