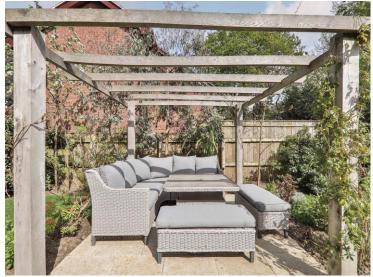

# Summary

As you enter the property through the solid oak wooden front door, you are greeted by a spacious wrap-around garden with woodland views and views over the city. This large plot provides a perfect space for entertaining guests and for outdoor activities.