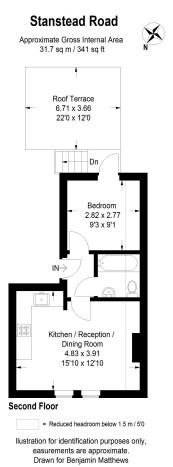

## Stanstead Road, London, SE23 1DD

Guide Price £275,000

A one bedroom top floor Victorian conversion being sold with no onward chain, benefitting from a new roof and a share of freehold. Located on Stanstead Road, the flat is well placed for Forest Hill and both Catford stations as well as the pubs, shops and restaurants of the local area.

Whilst the property doesn't officially have outside space, it has direct access to a decked roof terrace at the rear which is technically a fire escape.

Tenure Share Of Freehold

Maintenance Charge £1440.00 per annum (includes buildings insurance)