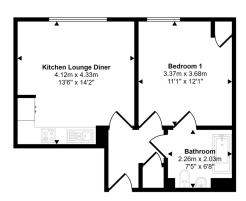

## Approx Gross Internal Area 39 sq m / 422 sq ft

Floorplan

This floorplan is only for illustrative purposes and is not to scale. Measurements of rooms, doors, windows, and any items are approximate and no responsibility is taken for any error, omission or mis-statement. Loons of items such as bathroom suites are representations only and may not look like the real times. Made with Made Snappy 360.