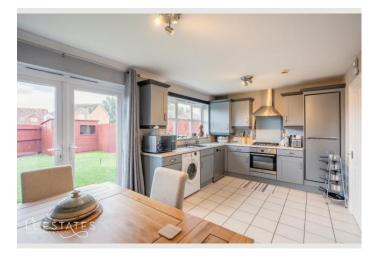

The heart of the home lies in the kitchen/diner, positioned at the rear of the property. This functional space features ample worktops, storage, and integrated appliances, making it the perfect culinary haven. The kitchen's design allows for easy flow into the dining area, creating a central hub for family meals and entertaining friends.