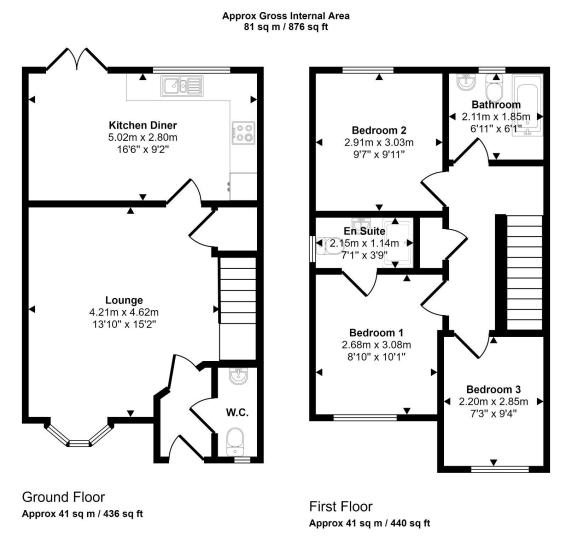

#### **Property Floor Plans**

30 Parc Morfa, Kinmel Bay, Conwy, LL18 5LF

This floorplan is only for illustrative purposes and is not to scale. Measurements of rooms, doors, windows, and any items are approximate and no responsibility is taken for any error, omission or mis-statement. Icons of items such as bathroom suites are representations only and may not look like the real items. Made with Made Snappy 360.

#### **Property Description**

30 Parc Morfa, Kinmel Bay, Conwy, LL18 5LF

purchase. Don't miss out on this fantastic family home in Kinmel Bay. Arrange a viewing today and make it your own.

Room Measurements: Entrance Porch WC: Lounge: 4.62m x 4.12m Kitchen/ Diner: 5.02m x 2.80m Bedroom One: 3.08m x 2.68m Ensuite Shower Room: 2.15m x 1.14m Bedroom Two: 3.03m x 2.91m Bedroom Three: 2.85m x 2.20m Bathroom: 2.11m x 1.85m