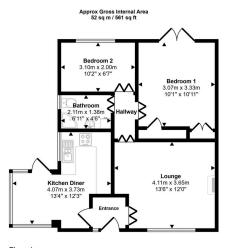

Loft - boarded Services mains water (metered) Mains drainage, Mains gas and electric EPC TBC Tenure - Freehold

Floorplan

This floorplan is only for illustrative purposes and is not to scale. Measurements of rooms, doors, windows, and any items are approximate and no responsibility is taken for any error, omission or mis-statement. Icons of items such as bathroom suites are representations only and may not look like the real items. Made with Made Shappy 360.