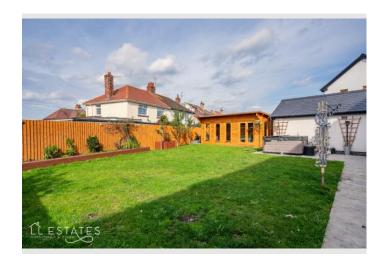

This property also boasts a fantastic garden room, which provides flexibility for various uses. Whether you have dreamt of having your own bar, a games room for entertaining friends and family, or a home office for remote working, this versatile space will meet your requirements. The large gardens complete the property and the perfect setting for outdoor relaxation or hosting summer gatherings.

2nd Floor:

Spacious landing

Master Suite: 4.33m x 4.13m Bathroom: 4.11m max x 2.58m

Parking & Gardens: Drive to the side with garage and electric charging point Spacious lawned rear garden with a patio area, hot tub and fantastic garden room with power and light.