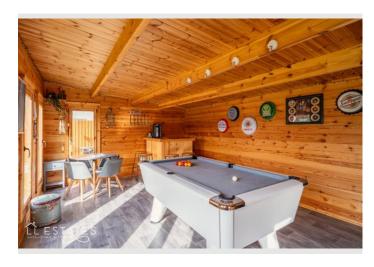

#### Feature 6

Large Garden With Garden Room-Ideal Bar/ Games Room Or Home Office,

This property also boasts a fantastic garden room, which provides flexibility for various uses. Whether you have dreamt of having your own bar, a games room for entertaining friends and family, or a home office for remote working, this versatile space will meet your requirements. The large gardens complete the property and the perfect setting for outdoor relaxation or hosting summer gatherings.