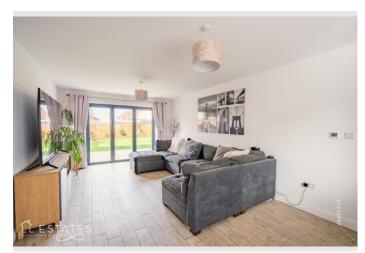

# **Property Photos**

18 Pendyffryn Road, Rhyl, Denbighshire, LL18 4RU

 $\begin{array}{c} \text{Creation Date} \\ 11/02/2025 \end{array}$ 

One of the major highlights of this property is its spaciousness, which is evident throughout the three floors. The ground floor is home to a large lounge with bi-folding doors that open onto the rear gardens, creating a seamless transition from indoor to outdoor living. The kitchen also features bi-folding doors that lead to the garden, allowing natural light to flood in. Off the kitchen is a utility room and WC.