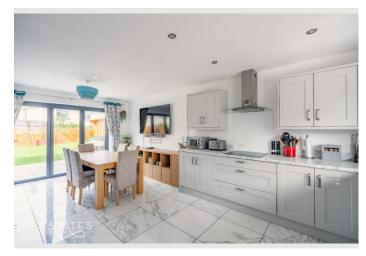

# **Property Photos**

18 Pendyffryn Road, Rhyl, Denbighshire, LL18 4RU

One of the major highlights of this property is its spaciousness, which is evident throughout the three floors. The ground floor is home to a large lounge with bi-folding doors that open onto the rear gardens, creating a seamless transition from indoor to outdoor living. The kitchen also features bi-folding doors that lead to the garden, allowing natural light to flood in. Off the kitchen is a utility room and WC.