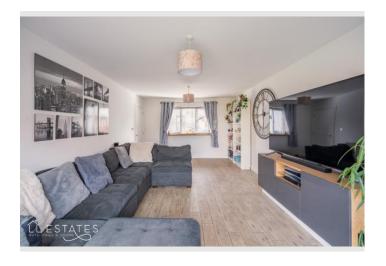

# **Property Photos**

18 Pendyffryn Road, Rhyl, Denbighshire, LL18 4RU

One of the major highlights of this property is its spaciousness, which is evident throughout the three floors. The ground floor is home to a large lounge with bi-folding doors that open onto the rear gardens, creating a seamless transition from indoor to outdoor living. The kitchen also features bi-folding doors that lead to the garden, allowing natural light to flood in. Off the kitchen is a utility room and WC.