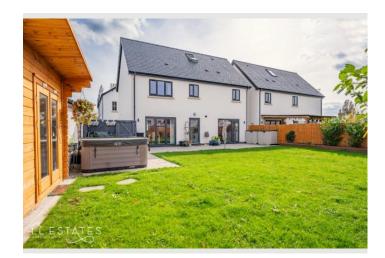

This property also boasts a fantastic garden room, which provides flexibility for various uses. Whether you have dreamt of having your own bar, a games room for entertaining friends and family, or a home office for remote working, this versatile space will meet your requirements. The large gardens complete the property and the perfect setting for outdoor relaxation or hosting summer gatherings.

2nd Floor:

Spacious landing

Master Suite: 4.33m x 4.13m Bathroom: 4.11m max x 2.58m

Parking & Gardens: Drive to the side with garage and electric charging point Spacious lawned rear garden with a patio area, hot tub and fantastic garden room with power and light.