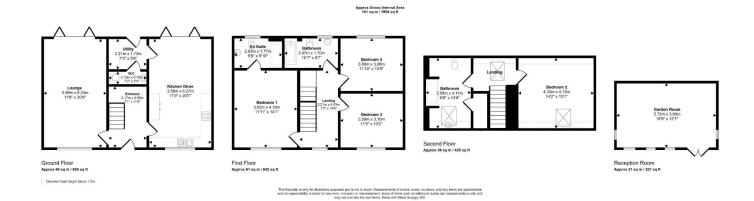

# **Property Floor Plans**

18 Pendyffryn Road, Rhyl, Denbighshire, LL18 4RU

Measurements:

Entrance Hall: 3.50m x 2.17m Kitchen/Diner: 6.27m x 3.58m

Lounge: 6.24m x 3.59m Utility: 2.21m x 1.73m WC: 2.19m x 0.70m

Bedroom Two: 4.30m x 3.62m

Ensuite: 2.63m x 1.77m

Bedroom Three: 3.59m x 3.10m Bedroom Four: 3.60m x 3.06m Bathroom: 3.07m x 1.70m

2nd Floor:

Spacious landing

Master Suite: 4.33m x 4.13m Bathroom: 4.11m max x 2.58m

Parking & Gardens: Drive to the side with garage and electric charging point Spacious lawned rear garden with a patio area, hot tub and fantastic garden room with power and light.