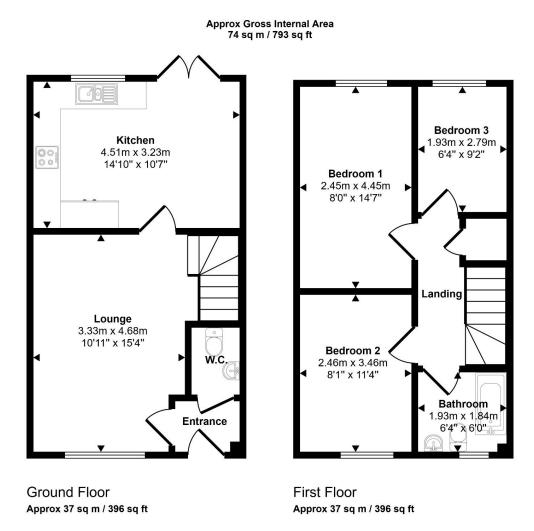

### **Property Floor Plans**

19 Maes Cwyfan, Dyserth, Denbighshire, LL18 6BF

This floorplan is only for illustrative purposes and is not to scale. Measurements of rooms, doors, windows, and any items are approximate and no responsibility is taken for any error, omission or mis-statement. Icons of items such as bathroom suites are representations only and may not look like the real items. Made with Made Snappy 360.

#### Room Measurements:

W.C

Lounge: 3.33m x 4.68m (10'11 x 15'4) Kitchen: 4.51m x 3.23m (14'10 x 10'7)

Bedroom One:  $2.45m \times 4.45m (8'0 \times 14'7)$ Bedroom Two:  $2.46m \times 3.46m (8'1 \times 11'4)$ Bedroom Three:  $1.93m \times 2.79m (6'4 \times 9'2)$ 

Bathroom: 1.93m x 1.84m (6'4 x 6'0)

Gardens & Parking: Block paved driveway to the front with parking for two cars. The gardens are set on two levels and have been recently finished- there is a patio area directly outside the Kitchen with steps down to a lawned area. Fully enclosed with timber fencing and there is a handy storage shed.