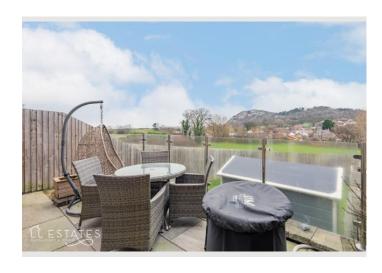

## **Property Photos**

19 Maes Cwyfan, Dyserth, Denbighshire, LL18 6BF

#### Feature 2

Lovely Views To The Rear

# Three bedroom newly built family home on the popular Castlegreen homes development in Dyserth

Welcome to 19 Maes Cwyfan, a modern three-bedroom semi-detached home built in 2020 by Castle Green Homes. Nestled within a beautifully designed development, this property offers contemporary living with a scenic outlook, making it an ideal home for families and professionals alike. The development also features a childrens park and enjoys lovely rear views over open fields.

Bathroom: 1.93m x 1.84m (6'4 x 6'0)

Gardens & Parking: Block paved driveway to the front with parking for two cars. The gardens are set on two levels and have been recently finished- there is a patio area directly outside the Kitchen with steps down to a lawned area. Fully enclosed with timber fencing and there is a handy storage shed.