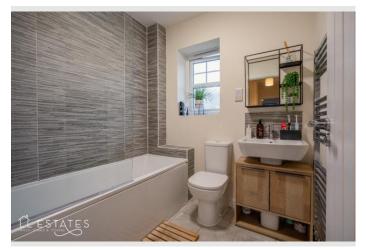

Bathroom: 1.93m x 1.84m (6'4 x 6'0)

Gardens & Parking: Block paved driveway to the front with parking for two cars. The gardens are set on two levels and have been recently finished- there is a patio area directly outside the Kitchen with steps down to a lawned area. Fully enclosed with timber fencing and there is a handy storage shed.