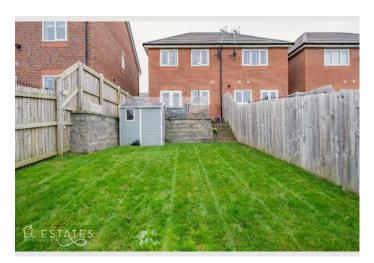

Bathroom: 1.93m x 1.84m (6'4 x 6'0)

Gardens & Parking: Block paved driveway to the front with parking for two cars. The gardens are set on two levels and have been recently finished- there is a patio area directly outside the Kitchen with steps down to a lawned area. Fully enclosed with timber fencing and there is a handy storage shed.