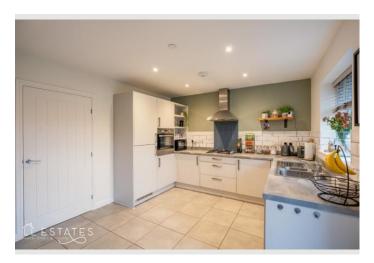

As you enter the property, you are greeted by a welcoming entrance hall, complete with space for coats and shoes, and a handy downstairs WC. The lounge is spacious and has plenty of storage space. The kitchen/diner is modern and well-equipped, featuring integrated appliances, including a fridge freezer and oven. With space for dining and large windows framing views of the fields beyond, this area is both functional and inviting and has French doors that lead out onto the rear garden.