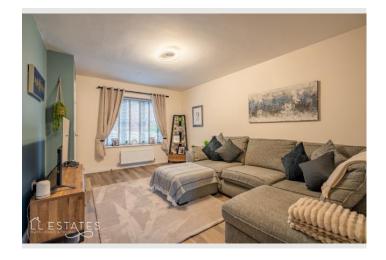

As you enter the property, you are greeted by a welcoming entrance hall, complete with space for coats and shoes, and a handy downstairs WC. The lounge is spacious and has plenty of storage space. The kitchen/diner is modern and well-equipped, featuring integrated appliances, including a fridge freezer and oven. With space for dining and large windows framing views of the fields beyond, this area is both functional and inviting and has French doors that lead out onto the rear garden.