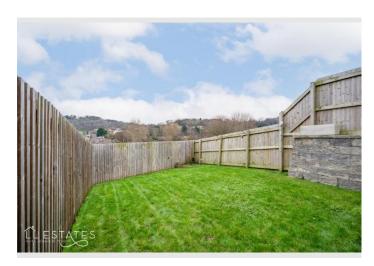

Bathroom: 1.93m x 1.84m (6'4 x 6'0)

Gardens & Parking: Block paved driveway to the front with parking for two cars. The gardens are set on two levels and have been recently finished- there is a patio area directly outside the Kitchen with steps down to a lawned area. Fully enclosed with timber fencing and there is a handy storage shed.