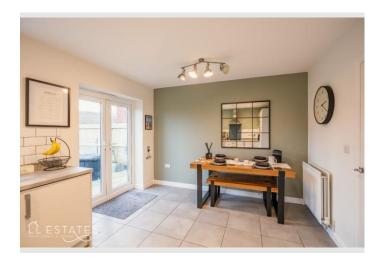

As you enter the property, you are greeted by a welcoming entrance hall, complete with space for coats and shoes, and a handy downstairs WC. The lounge is spacious and has plenty of storage space. The kitchen/diner is modern and well-equipped, featuring integrated appliances, including a fridge freezer and oven. With space for dining and large windows framing views of the fields beyond, this area is both functional and inviting and has French doors that lead out onto the rear garden.