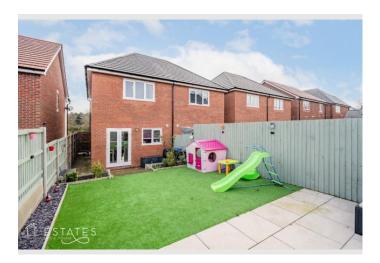

# **Property Photos**

2 Ffordd Porthdy, Rhuddlan, Denbighshire, LL18 6HZ

Creation Date 19/02/2025

# **Property Photos**

2 Ffordd Porthdy, Rhuddlan, Denbighshire, LL18 6HZ

Outside, the newly finished gardens are a delightful extension of the house. Here, you can bask in the sunshine without the hassle of maintenance as the space offers an artificial lawn area and raised newly laid patio . The low-maintenance design ensures that you can spend more time enjoying your outdoor space rather than maintaining it. Furthermore, parking is conveniently available to the front of the property, ensuring that you never have to worry about finding a space for your vehicle.