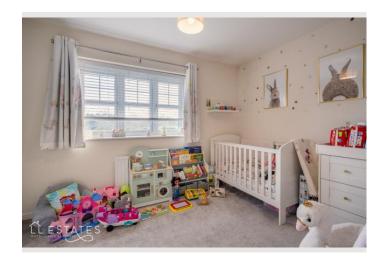

# **Property Photos**

2 Ffordd Porthdy, Rhuddlan, Denbighshire, LL18 6HZ

Creation Date 19/02/2025

# **Property Photos**

2 Ffordd Porthdy, Rhuddlan, Denbighshire, LL18 6HZ

The two generously sized double bedrooms offer an abundance of natural light that creates a bright and airy ambiance.. With ample space for furniture and storage, you can easily accommodate your needs and create a tranquil space that reflects your personal style.

Tenure: Freehold

Services: Mains gas, electric and drainage. Water is metered.

Boiler: Located in the kitchen

Year Built: 2020

Room Measurements:

Lounge: 3.60m x 3m Kitchen: 3.91m x 3.26m

Ground Floor WC: 1.42m x 1.04m Bedroom One: 3.91m x 3.20m Bedroom Two: 3.90m x 2.60m