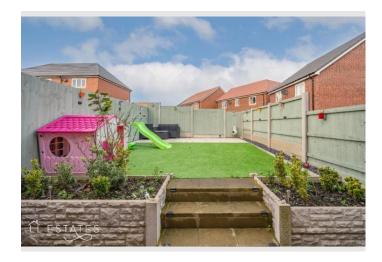

# **Property Photos**

2 Ffordd Porthdy, Rhuddlan, Denbighshire, LL18 6HZ

Creation Date 19/02/2025

# **Property Photos**

2 Ffordd Porthdy, Rhuddlan, Denbighshire, LL18 6HZ

Outside, the newly finished gardens are a delightful extension of the house. Here, you can bask in the sunshine without the hassle of maintenance as the space offers an artificial lawn area and raised newly laid patio . The low-maintenance design ensures that you can spend more time enjoying your outdoor space rather than maintaining it. Furthermore, parking is conveniently available to the front of the property, ensuring that you never have to worry about finding a space for your vehicle.