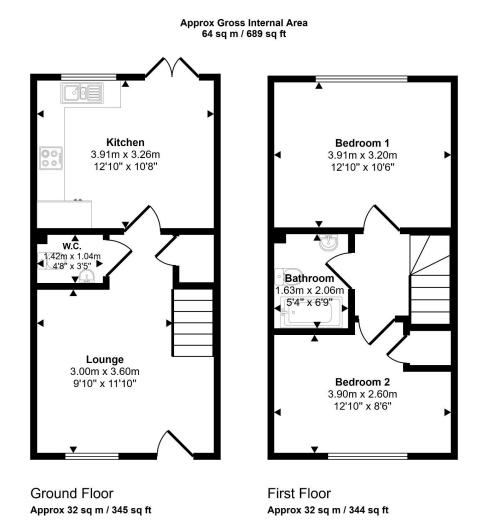

#### **Property Floor Plans**

2 Ffordd Porthdy, Rhuddlan, Denbighshire, LL18 6HZ

This floorplan is only for illustrative purposes and is not to scale. Measurements of rooms, doors, windows, and any items are approximate and no responsibility is taken for any error, omission or mis-statement. Icons of items such as bathroom suites are representations only and may not look like the real items. Made with Made Snappy 360.

Tenure: Freehold

Services: Mains gas, electric and drainage. Water is metered.

Boiler: Located in the kitchen

Year Built: 2020

Room Measurements:

Lounge: 3.60m x 3m Kitchen: 3.91m x 3.26m

Ground Floor WC: 1.42m x 1.04m Bedroom One: 3.91m x 3.20m Bedroom Two: 3.90m x 2.60m

Bathroom: 2.06m x 1.63m