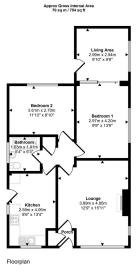

Lounge: 4.85m x 3.89m Kitchen: 4.06m x 2.59m

Bedroom One: 4.20m x 2.97m Living Area: 2.99m x x2.94m

- Detached Bungalow In A Pleasant Position
- · Two Double Bedrooms
- Extended To The Rear- Lovely Corner Plot With Private Patio Extra Space Off The Master Bedroom
  - Garden Area
- Short Drive To All Amenities Garage And Off Road Parking and short walk to local convenience shops and bus
- Steps Towards The Mountains