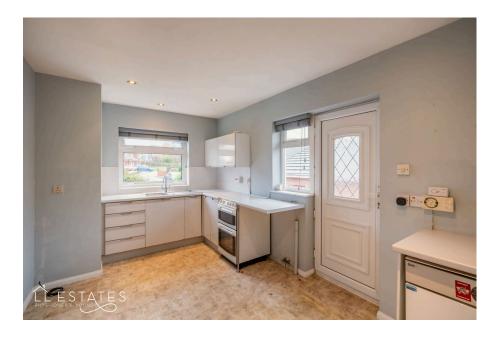

Positioned on a desirable corner plot, the property boasts a private patio garden, ideal for enjoying your morning coffee or simply relaxing in the sun. Upon entering, you're welcomed by an inviting hallway that leads to the spacious living room — the perfect setting for intimate gatherings or cosy evenings by the fire. The kitchen offers plenty of space for both cooking and dining. Two generously sized double bedrooms await, with the master bedroom extended to provide a versatile extra area — whether for a dressing room, study, hobbies room, or second living space, the options are endless. A three-piece bathroom suite completes the internal accommodation.

Lounge: 4.85m x 3.89m Kitchen: 4.06m x 2.59m

Bedroom One: 4.20m x 2.97m Living Area: 2.99m x x2.94m

- Detached Bungalow In A Pleasant Position
- · Two Double Bedrooms
- Extended To The Rear- Lovely Corner Plot With Private Patio Extra Space Off The Master Bedroom
  - Garden Area
- Short Drive To All Amenities Garage And Off Road Parking and short walk to local convenience shops and bus
- Steps Towards The Mountains