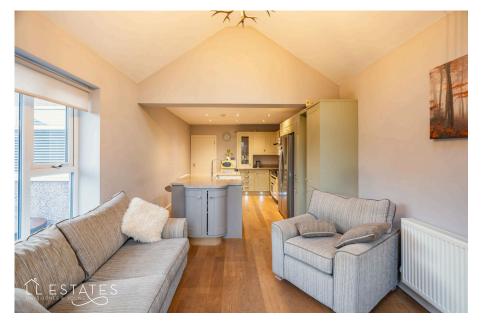

As you step inside, you'll be greeted by a neat, tidy and welcoming atmosphere. The heart of the home is the stunning kitchen/diner, featuring a striking vaulted ceiling that creates a sense of space and light, perfect for family meals and entertaining guests. The contemporary kitchen is fitted with high-quality appliances, granite worktops and ample storage, while the dining/seating area offers plenty of room for a large table, making it the perfect place to gather.

The living room sits to the front of the property with a large window allowing ample natural lights and a log burning stove for those cold winter nights.

The property boasts four well-proportioned, offering flexible living arrangements, with potential for a home office or guest room. Arranged over two floors, the master bedroom, located on the ground floor, along with a 2nd double bedroom is serviced by a modern, newly fitted ground floor bathroom. The fully converted loft space now provides two further dormer bedrooms and a newly fitted shower room to the first floor.