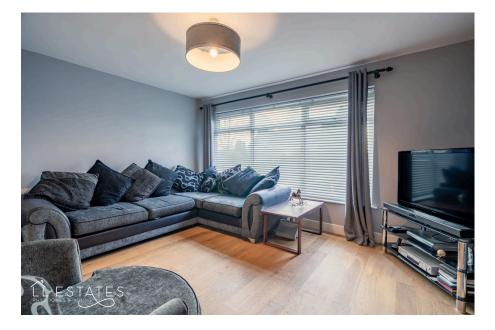

The living room sits to the front of the property with a large window allowing ample natural lights and a log burning stove for those cold winter nights.

The property boasts four well-proportioned, offering flexible living arrangements, with potential for a home office or guest room. Arranged over two floors, the master bedroom, located on the ground floor, along with a 2nd double bedroom is serviced by a modern, newly fitted ground floor bathroom. The fully converted loft space now provides two further dormer bedrooms and a newly fitted shower room to the first floor.