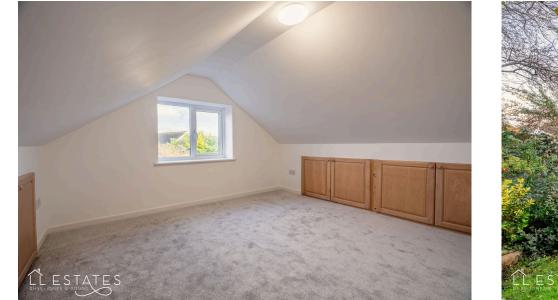

The living room sits to the front of the property with a large window allowing ample natural lights and a log burning stove for those cold winter nights.

The property boasts four well-proportioned, offering flexible living arrangements, with potential for a home office or guest room. Arranged over two floors, the master bedroom, located on the ground floor, along with a 2nd double bedroom is serviced by a modern, newly fitted ground floor bathroom. The fully converted loft space now provides two further dormer bedrooms and a newly fitted shower room to the first floor.