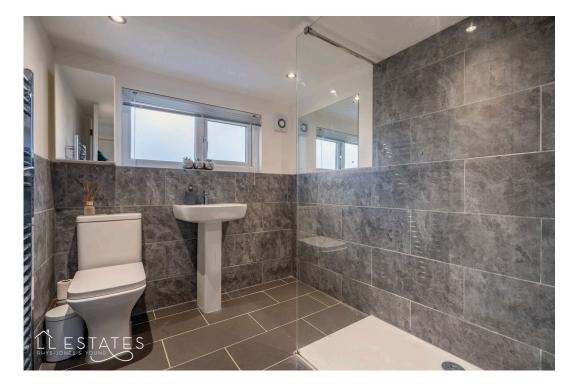

The living room sits to the front of the property with a large window allowing ample natural lights and a log burning stove for those cold winter nights.

The property boasts four well-proportioned, offering flexible living arrangements, with potential for a home office or guest room. Arranged over two floors, the master bedroom, located on the ground floor, along with a 2nd double bedroom is serviced by a modern, newly fitted ground floor bathroom. The fully converted loft space now provides two further dormer bedrooms and a newly fitted shower room to the first floor.