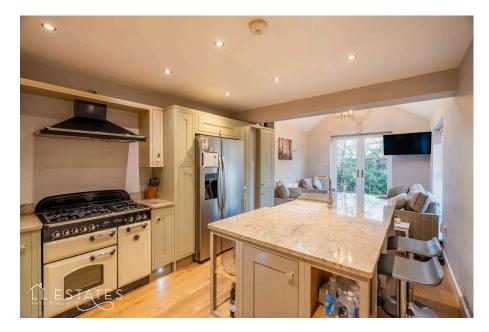

As you step inside, you'll be greeted by a neat, tidy and welcoming atmosphere. The heart of the home is the stunning kitchen/diner, featuring a striking vaulted ceiling that creates a sense of space and light, perfect for family meals and entertaining guests. The contemporary kitchen is fitted with high-quality appliances, granite worktops and ample storage, while the dining/seating area offers plenty of room for a large table, making it the perfect place to gather.