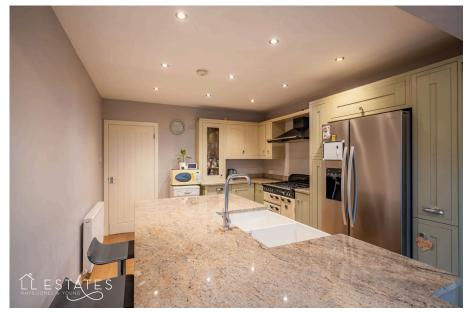

As you step inside, you'll be greeted by a neat, tidy and welcoming atmosphere. The heart of the home is the stunning kitchen/diner, featuring a striking vaulted ceiling that creates a sense of space and light, perfect for family meals and entertaining guests. The contemporary kitchen is fitted with high-quality appliances, granite worktops and ample storage, while the dining/seating area offers plenty of room for a large table, making it the perfect place to gather.