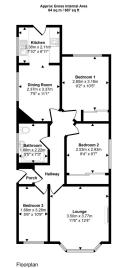

Viewings are now available – contact us to arrange yours.

Measurements: Lounge: 3.77m x 3.50m Kitchen: 2.38m x 2.11m Dining Room: 3.37m x 2.37m Bedroom 3: 3.28m x 1.68m Bedroom 2: 2.93m x 2.53m Bedroom 1: 3.18m x 2.80 Bathroom: 2.22m x 1.66m