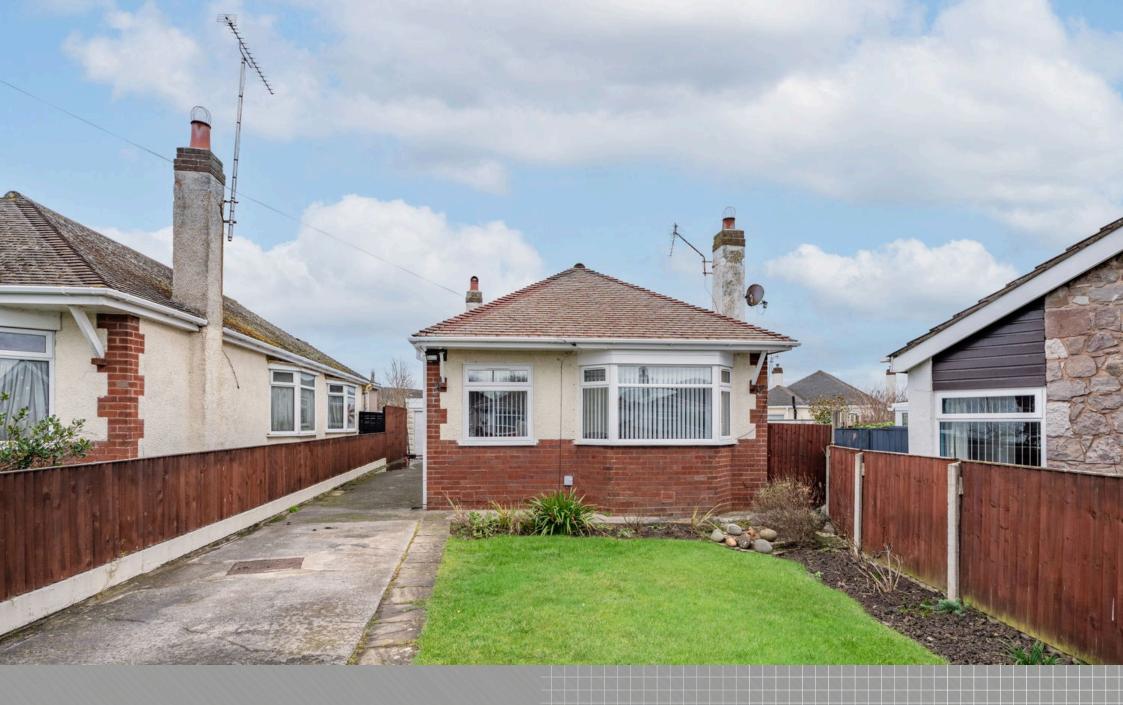

## **Rosedale Gardens, Rhyl, LL18 4TY** £180,000

🍋 3 🚰 1 🚍 1

Tucked away in a quiet cul-de-sac in the popular Rosedale Gardens area of Rhyl, this detached three-bedroom bungalow offers a fantastic opportunity for someone looking to create a home that reflects their own style. With generous living space, a private garden, garage, and driveway, it's full of potential.

The rear garden is a lovely feature – quiet, private, and wrapping around the side of the property. It's ideal for anyone who enjoys time outdoors, whether relaxing, entertaining, or gardening. A driveway and garage provide plenty of off-road parking and storage.

Detached Bungalow

- Quiet Cul De Sac Position
- No Forward Chain
- Driveway Parking & Garage

- Three Bedrooms
- Private Rear Gardens
- Dining Area Off The Kitchen