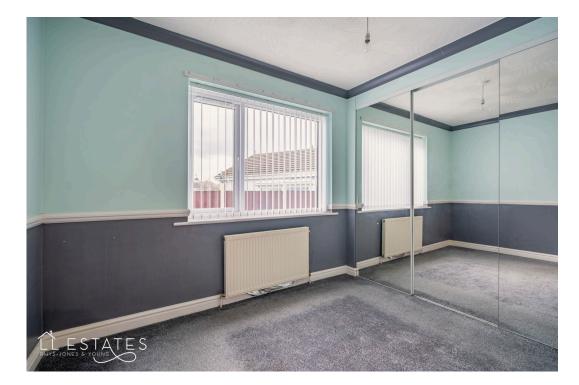

Inside, the hallway leads into a well-laid-out home. The main bedroom overlooks the rear garden, while the two additional rooms could be used as bedrooms, a home office, or hobby spaces – however best suits your lifestyle. The kitchen is functional and opens into the dining area, offering a sociable space with room for updates and modern touches. The living spaces are comfortable as they are, but also provide a great blank canvas for those wanting to update or reconfigure.

Viewings are now available – contact us to arrange yours.

Measurements: Lounge: 3.77m x 3.50m Kitchen: 2.38m x 2.11m Dining Room: 3.37m x 2.37m Bedroom 3: 3.28m x 1.68m Bedroom 2: 2.93m x 2.53m Bedroom 1: 3.18m x 2.80 Bathroom: 2.22m x 1.66m