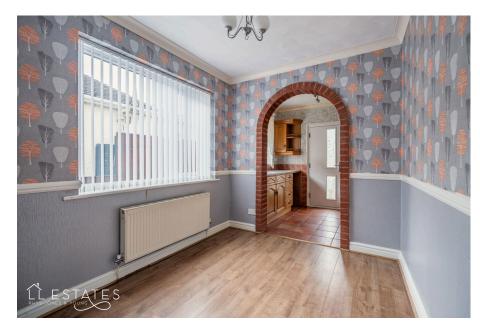

Inside, the hallway leads into a well-laid-out home. The main bedroom overlooks the rear garden, while the two additional rooms could be used as bedrooms, a home office, or hobby spaces – however best suits your lifestyle. The kitchen is functional and opens into the dining area, offering a sociable space with room for updates and modern touches. The living spaces are comfortable as they are, but also provide a great blank canvas for those wanting to update or reconfigure.