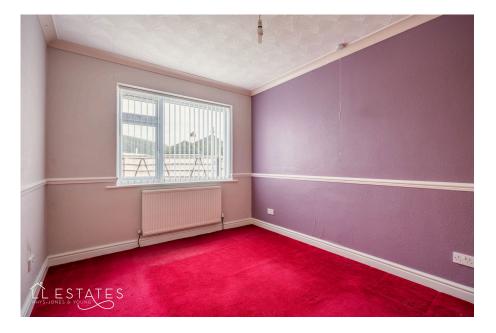

Inside, the hallway leads into a well-laid-out home. The main bedroom overlooks the rear garden, while the two additional rooms could be used as bedrooms, a home office, or hobby spaces – however best suits your lifestyle. The kitchen is functional and opens into the dining area, offering a sociable space with room for updates and modern touches. The living spaces are comfortable as they are, but also provide a great blank canvas for those wanting to update or reconfigure.

Viewings are now available – contact us to arrange yours.

Measurements: Lounge: 3.77m x 3.50m Kitchen: 2.38m x 2.11m Dining Room: 3.37m x 2.37m Bedroom 3: 3.28m x 1.68m Bedroom 2: 2.93m x 2.53m Bedroom 1: 3.18m x 2.80 Bathroom: 2.22m x 1.66m