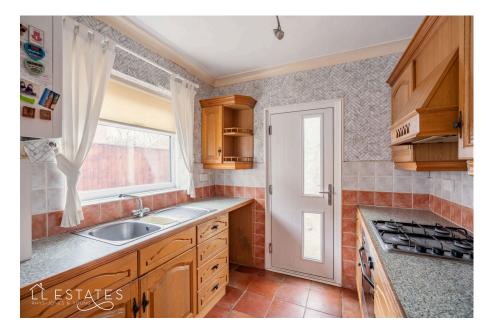

Inside, the hallway leads into a well-laid-out home. The main bedroom overlooks the rear garden, while the two additional rooms could be used as bedrooms, a home office, or hobby spaces – however best suits your lifestyle. The kitchen is functional and opens into the dining area, offering a sociable space with room for updates and modern touches. The living spaces are comfortable as they are, but also provide a great blank canvas for those wanting to update or reconfigure.