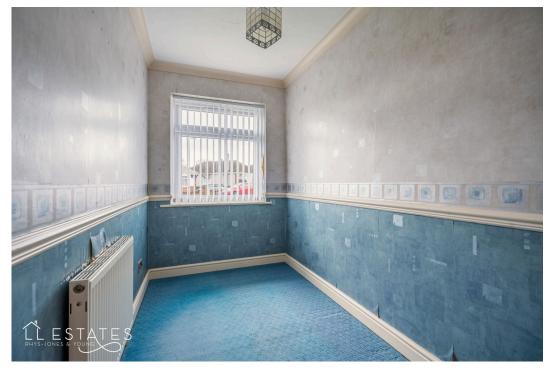

Inside, the hallway leads into a well-laid-out home. The main bedroom overlooks the rear garden, while the two additional rooms could be used as bedrooms, a home office, or hobby spaces – however best suits your lifestyle. The kitchen is functional and opens into the dining area, offering a sociable space with room for updates and modern touches. The living spaces are comfortable as they are, but also provide a great blank canvas for those wanting to update or reconfigure.

Viewings are now available – contact us to arrange yours.

Measurements: Lounge: 3.77m x 3.50m Kitchen: 2.38m x 2.11m Dining Room: 3.37m x 2.37m Bedroom 3: 3.28m x 1.68m Bedroom 2: 2.93m x 2.53m Bedroom 1: 3.18m x 2.80 Bathroom: 2.22m x 1.66m