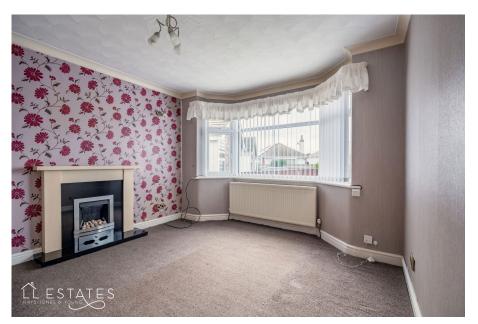

Inside, the hallway leads into a well-laid-out home. The main bedroom overlooks the rear garden, while the two additional rooms could be used as bedrooms, a home office, or hobby spaces – however best suits your lifestyle. The kitchen is functional and opens into the dining area, offering a sociable space with room for updates and modern touches. The living spaces are comfortable as they are, but also provide a great blank canvas for those wanting to update or reconfigure.