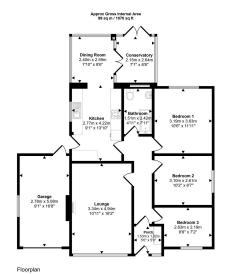

## **31 Highlands Road, Rhuddlan, Rhyl, LL18 2SB** Offers Over £260,000

**№** 3 **№** 1 **№** 2

This beautifully presented three bedroom detached bungalow is situated in the sought-after village of Rhuddlan, offering a comfortable and practical living space throughout. Upon entering the property, you are greeted by a welcoming porch that leads into a spacious hallway. The hallway provides access to all the rooms within the home, ensuring ease of movement and a sense of space.

To the left of the hallway, you'll find the generous lounge, which is bright and airy with ample room for seating, creating a perfect environment for relaxation. The kitchen is fitted with a range of modern wall and base units, a gas hob, and a built-in electric oven. There is plenty of space for additional appliances, including a washing machine and fridge-freezer. The kitchen flows into a dining area, offering a lovely space for family meals or entertaining guests. From here, French doors leads into the conservatory, which overlooks the beautiful rear garden and opens out to a small decked area, ideal for enjoying outdoor dining or a morning coffee.

The bungalow benefits from two well-proportioned double bedrooms. The third bedroom, which is ideal as a study or guest room, completes the accommodation. The fully tiled bathroom is fitted with a three-piece suite, including a shower over the bath, providing convenience and comfort.

Externally, the property features a driveway to the front providing offroad parking and a small garden space for outdoor enjoyment. The mature rear garden is a highlight of the property, having been lovingly tended by the current owners, offering a peaceful and secluded spot to relax. To the side of the bungalow, a door leads to a covered outdoor area, perfect for enjoying the fresh air with a degree of shelter.

The garage, located at the side of the property, has power and lighting, making it an excellent storage space or workshop.

Situated in the popular village of Rhuddlan, the bungalow is within easy walking distance of local amenities, offering convenience and a strong sense of community.

## **Room Measurements**

- Beautifully presented three Modern kitchen bedroom detached bungalow
- Spacious bright and airy lounge
- · Conservatory overlooking a mature, well-maintained rear garden with decked area • Garage and driveway

- Dining area with French doors leading to a conservatory
- Two double bedrooms and a third room ideal as a study or
- guest roomLocated in the popular village of Rhuddlan

Important notice: LL Estates. These particulars do not form part of any offer or contract and must not be relied upon as statements or representation of fact. The text, photographs and plans are for guidance only and are not necessarily comprehensive. It should not be assumed that the property has all necessary planning, building regulation or other consents and LL Estates have not tested any services, equipment or facilities. Purchasers must satisfy themselves by inspection or otherwise.