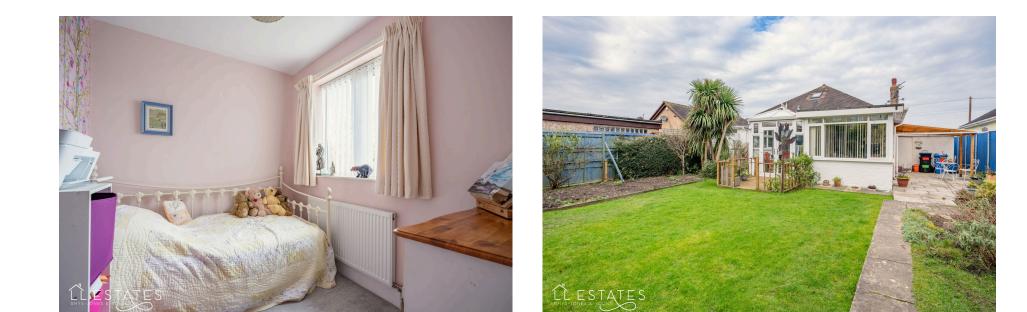

The bungalow benefits from two well-proportioned double bedrooms. The third bedroom, which is ideal as a study or guest room, completes the accommodation. The fully tiled bathroom is fitted with a three-piece suite, including a shower over the bath, providing convenience and comfort.

Externally, the property features a driveway to the front providing offroad parking and a small garden space for outdoor enjoyment. The mature rear garden is a highlight of the property, having been lovingly tended by the current owners, offering a peaceful and secluded spot to relax. To the side of the bungalow, a door leads to a covered outdoor area, perfect for enjoying the fresh air with a degree of shelter.