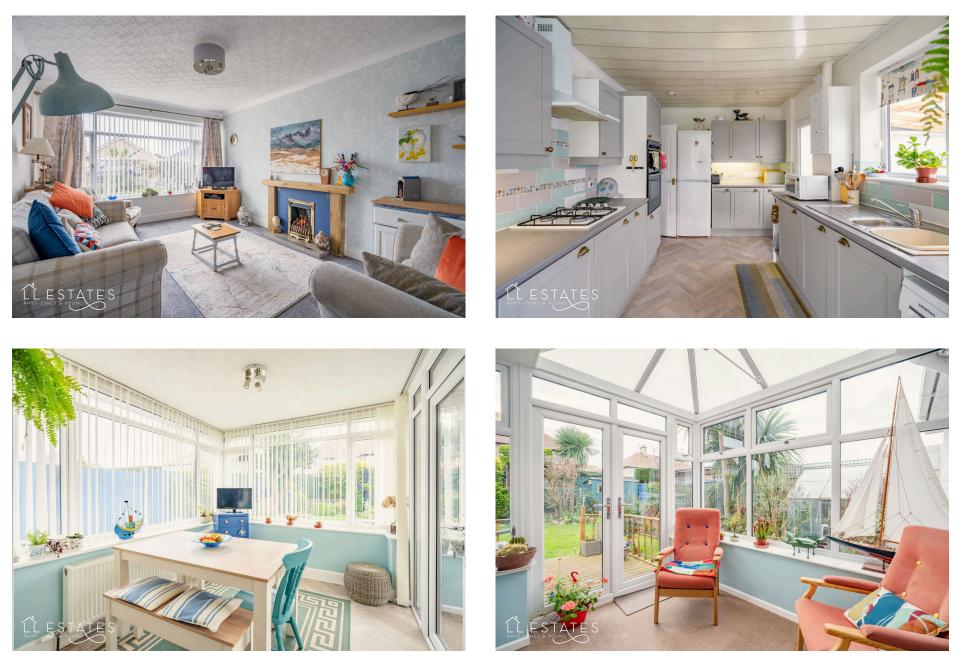

To the left of the hallway, you'll find the generous lounge, which is bright and airy with ample room for seating, creating a perfect environment for relaxation. The kitchen is fitted with a range of modern wall and base units, a gas hob, and a built-in electric oven. There is plenty of space for additional appliances, including a washing machine and fridge-freezer. The kitchen flows into a dining area, offering a lovely space for family meals or entertaining guests. From here, French doors leads into the conservatory, which overlooks the beautiful rear garden and opens out to a small decked area, ideal for enjoying outdoor dining or a morning coffee.

- Dining area with French doors leading to a conservatory
- Two double bedrooms and a third room ideal as a study or
- guest roomLocated in the popular village of Rhuddlan

Important notice: LL Estates. These particulars do not form part of any offer or contract and must not be relied upon as statements or representation of fact. The text, photographs and plans are for guidance only and are not necessarily comprehensive. It should not be assumed that the property has all necessary planning, building regulation or other consents and LL Estates have not tested any services, equipment or facilities. Purchasers must satisfy themselves by inspection or otherwise.