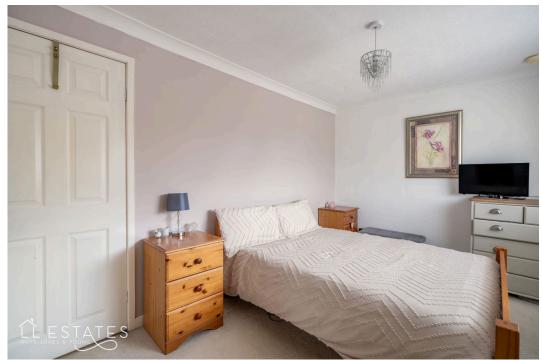

**Room Measurements** 

Porch: 1.98m x 0.92m (6'6 x 3'0)

Lounge: 3.90m x 4.72m (12'10 x 15'6) Kitchen/Diner: 4.93m x 2.59m (16'2 x 8'6) Bedroom One: 3.94m x 2.72m (12'11 x 8'11) Bedroom Two: 2.68m x 2.36m (8'10 x 7'9) Bedroom Three: 2.12m x 2.69 (6'11 x 8'10)