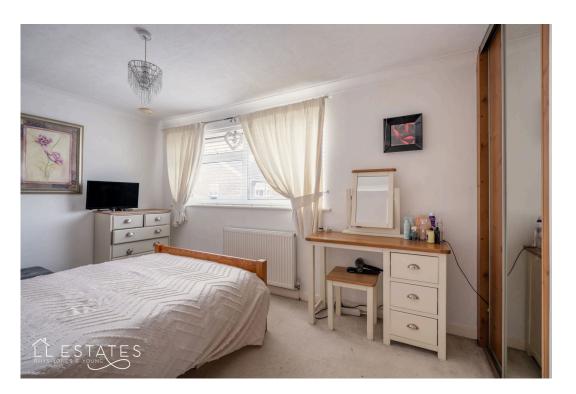

**Room Measurements** 

Porch: 1.98m x 0.92m (6'6 x 3'0)

Lounge: 3.90m x 4.72m (12'10 x 15'6) Kitchen/Diner: 4.93m x 2.59m (16'2 x 8'6) Bedroom One: 3.94m x 2.72m (12'11 x 8'11) Bedroom Two: 2.68m x 2.36m (8'10 x 7'9) Bedroom Three: 2.12m x 2.69 (6'11 x 8'10)

Utilities: The Water, Gas and Electric are all connected to the mains

supply

Tenure: Freehold

Construction Type: Standard

Council Tax Band: C

EPC: D

- · Quiet cul-de-sac location
- Well-equipped kitchen with dining area
- Master bedroom with fitted wardrobes
- Close to local amenities and Denbigh town centre