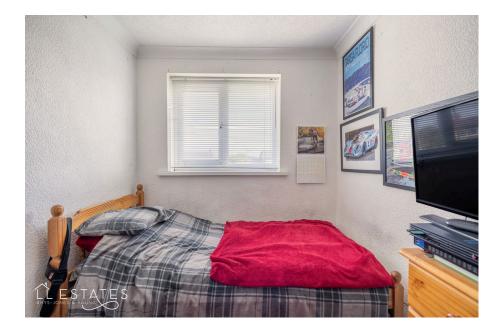

**Room Measurements** 

Porch: 1.98m x 0.92m (6'6 x 3'0)

Lounge: 3.90m x 4.72m (12'10 x 15'6) Kitchen/Diner: 4.93m x 2.59m (16'2 x 8'6) Bedroom One: 3.94m x 2.72m (12'11 x 8'11) Bedroom Two: 2.68m x 2.36m (8'10 x 7'9) Bedroom Three: 2.12m x 2.69 (6'11 x 8'10)