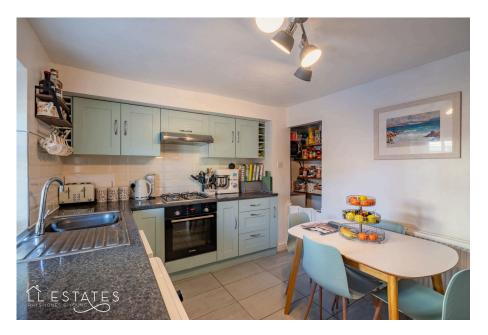

## **7 Gwindy Terrace, Gwindy Street, Rhuddlan** £160,000

**№** 2 **№** 1 **№** 2

This delightful cottage stands in a sought after position just a short walk from the High Street, Castle & primary school in the picturesque town of Rhuddlan. Featuring a good sized kitchen, lounge and two bedrooms, this home provides a cosy and inviting atmosphere. The modern kitchen is well-equipped with contemporary fittings, making it a great space for cooking, the lounge sits to the rear and leads out onto the lovely gardens and upstairs, the two bedrooms and bathroom are both well presented and proportioned.

## Room Measurements

Kitchen - 3.72m x 2.74m (12'2" x 9'0")

Lounge - 3.67m x 3.58m (12'0" x 11'9")

Bathroom - 1.40m x 3.54m (4'7" x 11'7")

Bedroom One - 3.41m x 3.92m (11'2" x 12'10")

Bedroom Two - 2.23m x 1.86m (7'4" x 6'1")

• Walking Distance To The

Modern Fitted Kitchen

Walks

Points

• EPC Rating D

High Street, Castle & Lovely

Summer House with Electric