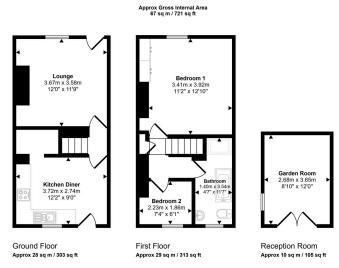

## Room Measurements

Kitchen - 3.72m x 2.74m (12'2" x 9'0")

Lounge - 3.67m x 3.58m (12'0" x 11'9")

Bathroom - 1.40m x 3.54m (4'7" x 11'7")

Bedroom One - 3.41m x 3.92m (11'2" x 12'10")

Bedroom Two - 2.23m x 1.86m (7'4" x 6'1")

EPC Rating D

Denbighshire County Council Band C

Construction - standard

Services - Mains water, sewerage, gas and electric - water metered

Tenure - Freehold

This floorplan is only for illustrative purposes and is not to scale. Measurements of rooms, doors, windows, and any items are approximate and no responsibility is taken for any error, omission or mis-statement. Loons of items such as bathroom suites are representations only and may not look like the reat lens. Mado with Made Snappy 360.