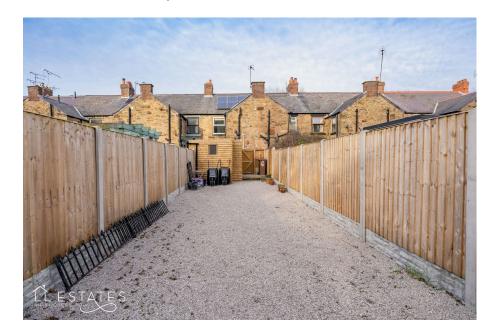

Parking: Access via a lane to the rear leads to a rear drive with parking for one vehicle. Gardens: Enclosed yard immediately outside the kitchen and a large fenced rear garden with gate entrance. Spacious brick built, wooden cladded outbuilding offers plentiful storage with electric supply.