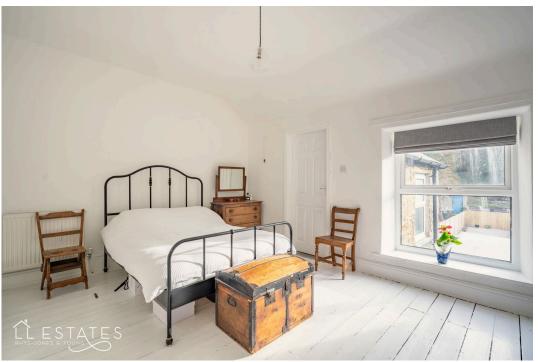

Upstairs, you'll find a beautiful double bedroom at the front of the property, along with a further double bedroom at the rear, featuring built-in storage for practical living and an original cast iron fire place. The newly fitted bathroom, with modern fixtures and finishes, is located off this bedroom.