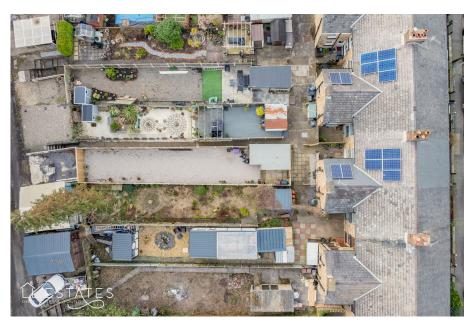

Parking: Access via a lane to the rear leads to a rear drive with parking for one vehicle. Gardens: Enclosed yard immediately outside the kitchen and a large fenced rear garden with gate entrance. Spacious brick built, wooden cladded outbuilding offers plentiful storage with electric supply.