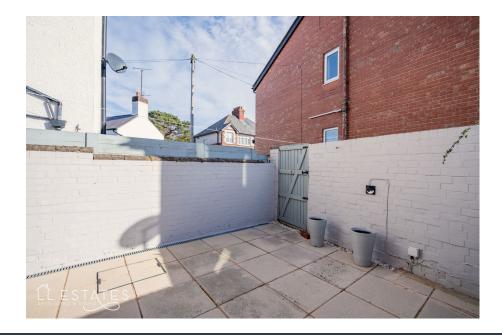

Parking: On street parking is available to the front of the property. Gardens: Paved, fully enclosed rear courtyard garden.

Tenure: Freehold

Services: Mains gas, electric, water and drainage.

Boiler: Location in the cupboard in the kitchen.

- Beautifully Presented Throughout
- Paved Courtyard Gardens
  NO FOR
- NO FORWARD CHAIN

· Modern Kitchen & Bathroom