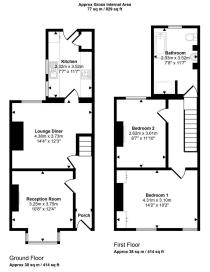

Loft: Part boarded with pull down ladder.

No Forward Chain

his floorplan is only for illustrative purposes and is not to scale. Measurements of rooms, doors, windows, and any items are approximate nd no responsibility is taken for any error, omission or mis-statement, icons of items such as bathroom suites are representations only and