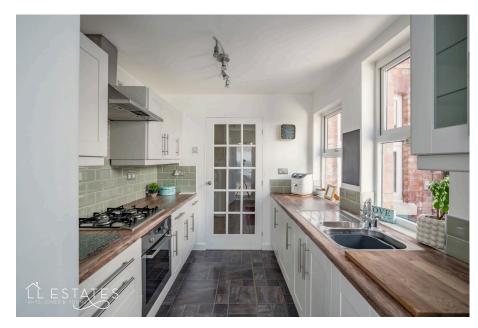

The well-appointed kitchen with modern fittings, conveniently located off the dining room, offers ample space and functionality for all your culinary needs the washing machine & fridge freezer are included in the sale. With a door leading out to a private courtyard garden this space is low maintenance and a great spot to sit and relax – Upstairs, you'll find two generously sized double bedrooms, the front bedroom boasting fitted wardrobes and the 2nd double bedroom has a lovely original cast iron fireplace, both rooms provide plenty of room for rest and relaxation. The family bathroom is also located on the first floor, complete with modern fixtures and fittings. This delightful home is presented to the highest standard and is ready to move into, offering a fantastic opportunity for those looking to get onto the property ladder. With its charming features, prime location, and exceptional presentation, this is a property not to be missed.