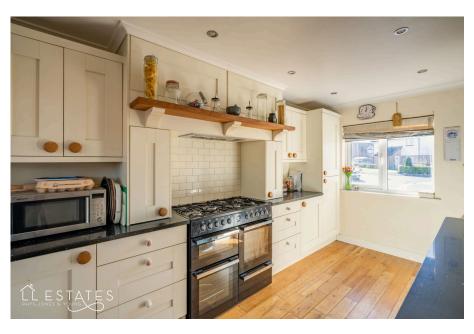

This inviting Three-bedroom detached home in the popular Llys Bedwen estate in Rhyl is perfect for family living.

The spacious kitchen comes with a large gas oven, ideal for home cooking, while the cosy lounge with an electric fireplace provides a great space to relax. The conservatory adds extra living space, perfect for a dining room, office, or play area. The Bedrooms are sizeable and are complete with fitted storage options. The third bedroom is versatile, offering plenty of space for a guest room or home office. The bathroom includes a shower over the bath, and there's also a convenient downstairs loo.

- · Large kitchen with gas oven
- · Conservatory for extra living space
- Driveway parking and sunny rear garden
  Garage with power and plenty of storage