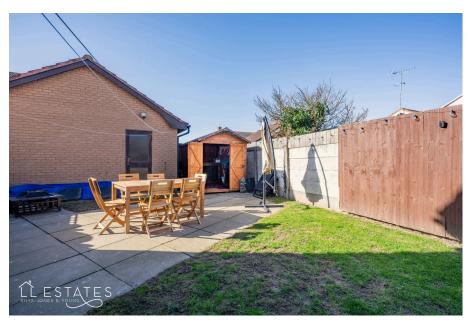

Outside, the property offers driveway parking, a sunny rear garden with a seating area, and a garage with power and lighting – perfect for extra storage or a workshop. There's also a lockable alleyway and a shed, providing additional storage options.