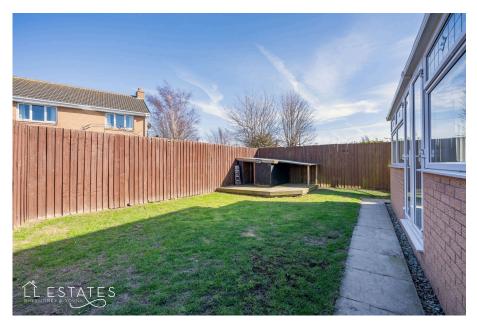

Outside, the property offers driveway parking, a sunny rear garden with a seating area, and a garage with power and lighting – perfect for extra storage or a workshop. There's also a lockable alleyway and a shed, providing additional storage options.