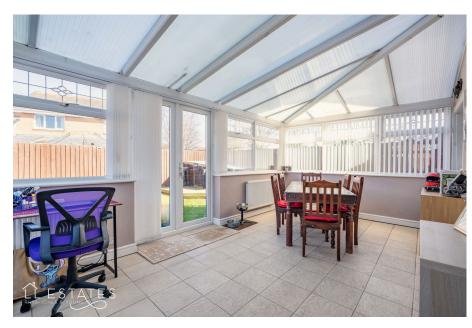

This inviting Three-bedroom detached home in the popular Llys Bedwen estate in Rhyl is perfect for family living.

The spacious kitchen comes with a large gas oven, ideal for home cooking, while the cosy lounge with an electric fireplace provides a great space to relax. The conservatory adds extra living space, perfect for a dining room, office, or play area. The Bedrooms are sizeable and are complete with fitted storage options. The third bedroom is versatile, offering plenty of space for a guest room or home office. The bathroom includes a shower over the bath, and there's also a convenient downstairs loo.