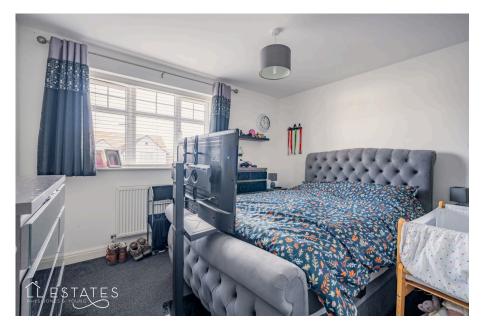

**Room Measurements** 

W.C

Lounge: 4.55m x 3.43m

Kitchen: 2.48m x 2.41m

Bathroom: 1.80m x 1.68m

Bedroom One: 3.43m x 3.39m

Bedroom Two: 2.52m x 2.33m

Parking: Driveway Parking

- · Prime location on Rhyl's Coast Road, just a short drive from the beach
- · Bright and airy lounge with garden access - perfect for entertaining

and no responsibility is taken for any error, omission or mis-statement, loons of items such as bathroom suites are repres may not look like the real items. Made with Made Snappy 360.