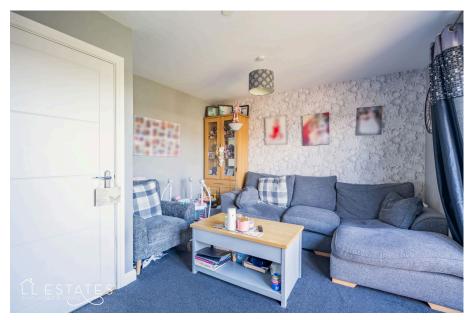

**Room Measurements** 

W.C

Lounge: 4.55m x 3.43m

Kitchen: 2.48m x 2.41m

Bathroom: 1.80m x 1.68m

Bedroom One: 3.43m x 3.39m

Bedroom Two: 2.52m x 2.33m

Parking: Driveway Parking

- · Prime location on Rhyl's Coast Road, just a short drive from the beach
- · Bright and airy lounge with garden access - perfect for entertaining

and no responsibility is taken for any error, omission or mis-statement, loons of items such as bathroom suites are repres may not look like the real items. Made with Made Snappy 360.