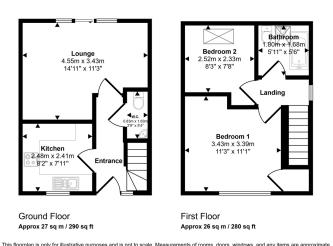

**Room Measurements** 

W.C

Lounge: 4.55m x 3.43m

Kitchen: 2.48m x 2.41m

Bathroom: 1.80m x 1.68m

Bedroom One: 3.43m x 3.39m

Bedroom Two: 2.52m x 2.33m

Parking: Driveway Parking