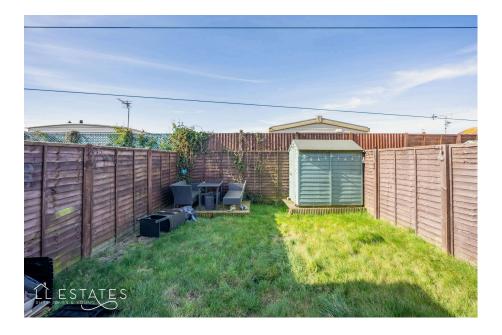

Gardens: Enclosed patio and grassy area to the rear of the property.

Tenure: Freehold

Services: Mains gas, electric, water and drainage.

Boiler: 6 Years Old, Located in the main bedroom.

- · Modern semi-detached home, built just 6 years ago
- Well-equipped kitchen with fitted appliances and a gas
- Contemporary bathroom with
  Handy downstairs both a bath and shower over
- · Easy access to A55 for commuting