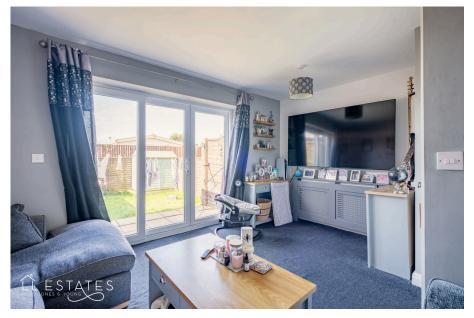

**Room Measurements** 

W.C

Lounge: 4.55m x 3.43m

Kitchen: 2.48m x 2.41m

Bathroom: 1.80m x 1.68m

Bedroom One: 3.43m x 3.39m

Bedroom Two: 2.52m x 2.33m

Parking: Driveway Parking

- · Prime location on Rhyl's Coast Road, just a short drive from the beach
- · Bright and airy lounge with garden access - perfect for entertaining

and no responsibility is taken for any error, omission or mis-statement, loons of items such as bathroom suites are repres may not look like the real items. Made with Made Snappy 360.