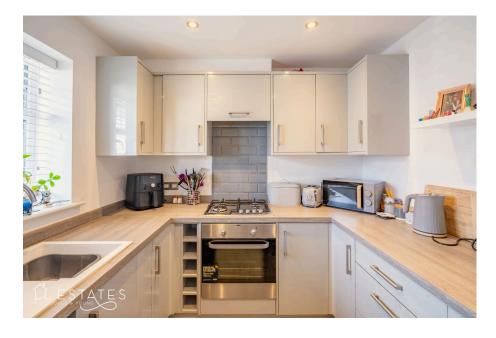

**Room Measurements** 

W.C

Lounge: 4.55m x 3.43m

Kitchen: 2.48m x 2.41m

Bathroom: 1.80m x 1.68m

Bedroom One: 3.43m x 3.39m

Bedroom Two: 2.52m x 2.33m

Parking: Driveway Parking

Gardens: Enclosed patio and grassy area to the rear of the property.

Tenure: Freehold

Services: Mains gas, electric, water and drainage.

Boiler: 6 Years Old, Located in the main bedroom.

- · Modern semi-detached home, built just 6 years ago
- Well-equipped kitchen with fitted appliances and a gas
- Contemporary bathroom with
  Handy downstairs both a bath and shower over
- · Easy access to A55 for commuting