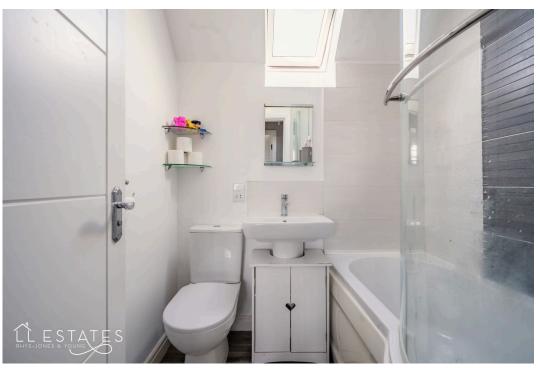

**Room Measurements** 

W.C

Lounge: 4.55m x 3.43m

Kitchen: 2.48m x 2.41m

Bathroom: 1.80m x 1.68m

Bedroom One: 3.43m x 3.39m

Bedroom Two: 2.52m x 2.33m

Parking: Driveway Parking

Gardens: Enclosed patio and grassy area to the rear of the property.

Tenure: Freehold

Services: Mains gas, electric, water and drainage.

Boiler: 6 Years Old, Located in the main bedroom.

- · Modern semi-detached home, built just 6 years ago
- Well-equipped kitchen with fitted appliances and a gas
- Contemporary bathroom with
  Handy downstairs both a bath and shower over
- · Easy access to A55 for commuting