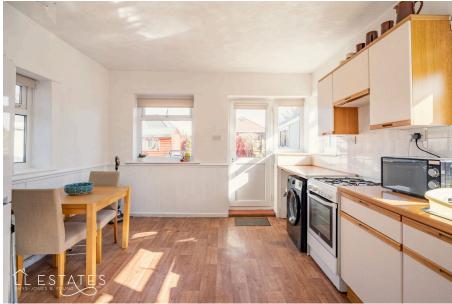

Internally, the property features a welcoming entrance hall. The second bedroom is positioned at the front of the bungalow, with the master bedroom adjacent. At the rear, the spacious lounge enjoys a lovely outlook over the garden through its large window, offering a tranquil space to relax. The light-filled kitchen/breakfast room is also located at the rear and offers ample dining space with direct access to the rear garden, making it perfect for entertaining. The bungalow also offers wet room and a separate toilet, completing the interior layout.