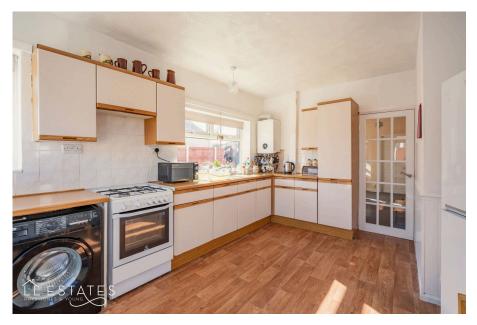

Internally, the property features a welcoming entrance hall. The second bedroom is positioned at the front of the bungalow, with the master bedroom adjacent. At the rear, the spacious lounge enjoys a lovely outlook over the garden through its large window, offering a tranquil space to relax. The light-filled kitchen/breakfast room is also located at the rear and offers ample dining space with direct access to the rear garden, making it perfect for entertaining. The bungalow also offers wet room and a separate toilet, completing the interior layout.