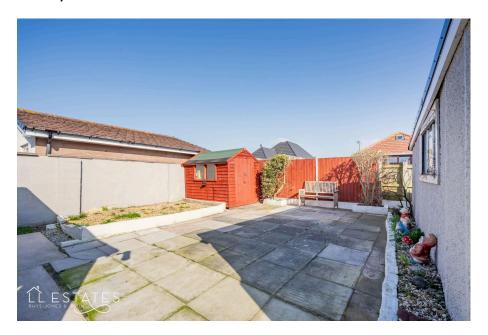

Outside, the rear garden is a good-sized, paved space, ideal for outdoor living. There is a detached garage with double door access, providing plenty of storage or space for a vehicle. Additionally, a large side area behind timber gates offers fantastic potential – whether for extra parking (perfect for a motorhome or boat) or as an opportunity to extend the bungalow (subject to planning permissions). The spacious loft also offers further expansion possibilities.