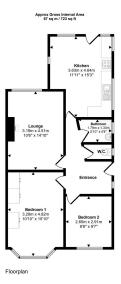

Internally, the property features a welcoming entrance hall. The second bedroom is positioned at the front of the bungalow, with the master bedroom adjacent. At the rear, the spacious lounge enjoys a lovely outlook over the garden through its large window, offering a tranquil space to relax. The light-filled kitchen/breakfast room is also located at the rear and offers ample dining space with direct access to the rear garden, making it perfect for entertaining. The bungalow also offers wet room and a separate toilet, completing the interior layout.