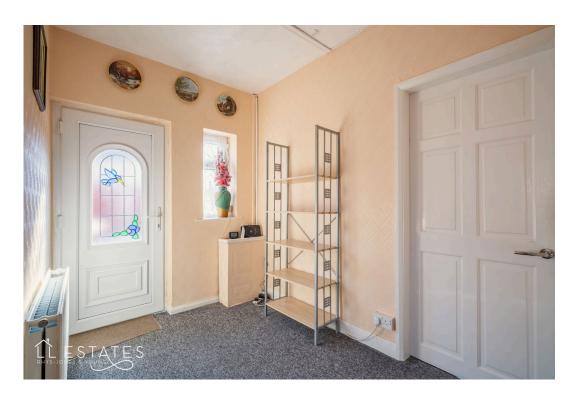

Internally, the property features a welcoming entrance hall. The second bedroom is positioned at the front of the bungalow, with the master bedroom adjacent. At the rear, the spacious lounge enjoys a lovely outlook over the garden through its large window, offering a tranquil space to relax. The light-filled kitchen/breakfast room is also located at the rear and offers ample dining space with direct access to the rear garden, making it perfect for entertaining. The bungalow also offers wet room and a separate toilet, completing the interior layout.