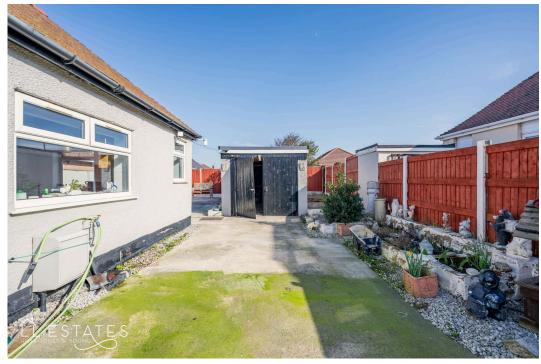

Outside, the rear garden is a good-sized, paved space, ideal for outdoor living. There is a detached garage with double door access, providing plenty of storage or space for a vehicle. Additionally, a large side area behind timber gates offers fantastic potential – whether for extra parking (perfect for a motorhome or boat) or as an opportunity to extend the bungalow (subject to planning permissions). The spacious loft also offers further expansion possibilities.