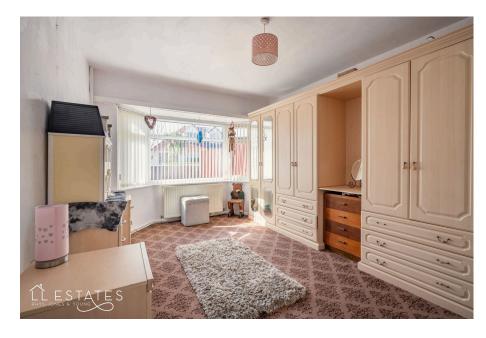

Internally, the property features a welcoming entrance hall. The second bedroom is positioned at the front of the bungalow, with the master bedroom adjacent. At the rear, the spacious lounge enjoys a lovely outlook over the garden through its large window, offering a tranquil space to relax. The light-filled kitchen/breakfast room is also located at the rear and offers ample dining space with direct access to the rear garden, making it perfect for entertaining. The bungalow also offers wet room and a separate toilet, completing the interior layout.