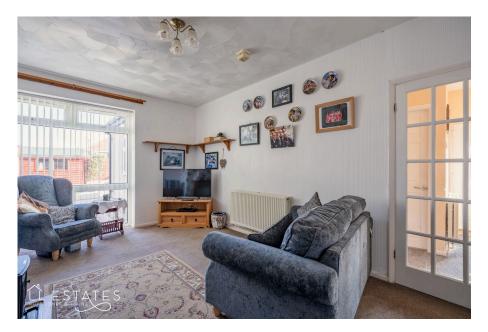

Internally, the property features a welcoming entrance hall. The second bedroom is positioned at the front of the bungalow, with the master bedroom adjacent. At the rear, the spacious lounge enjoys a lovely outlook over the garden through its large window, offering a tranquil space to relax. The light-filled kitchen/breakfast room is also located at the rear and offers ample dining space with direct access to the rear garden, making it perfect for entertaining. The bungalow also offers wet room and a separate toilet, completing the interior layout.