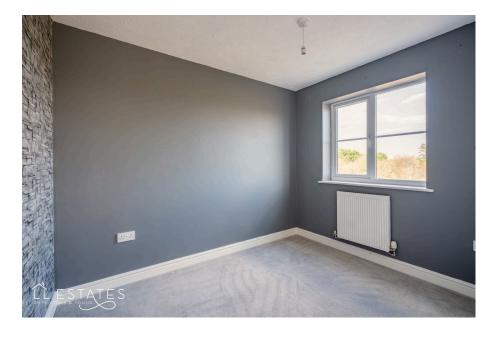

Room Measurements:

Lounge/Diner: 3.24m x 4.74m

Kitchen: 3.25m x 2.51m

Utility: 1.59m x 1.42m

Bedroom One: 3.19m x 4.11m

Ensuite: 2.51m x 1.46m

Bedroom Two: 2.83m x 3.89m

Bedroom Three: 2.76m x 2.86m