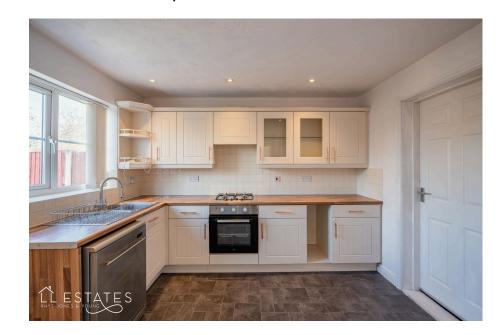

This spacious detached home offers a welcoming hallway, a bright lounge, and an open-plan dining room with doors leading to the rear garden. The kitchen is well-equipped, with a utility area and access to the garage. Upstairs, four bedrooms, including a master with ensuite. The private rear garden overlooks fields. With driveway parking, a garage, and great local amenities nearby, this home is perfect for family living. No Chain—get in touch today to arrange a viewing!

- Spacious detached home with a welcoming hallway
- Well-equipped kitchen with fitted gas hob and utility area
- Family bathroom with bath and shower over
- Driveway parking, garage, and easy access to local amenities and the beach