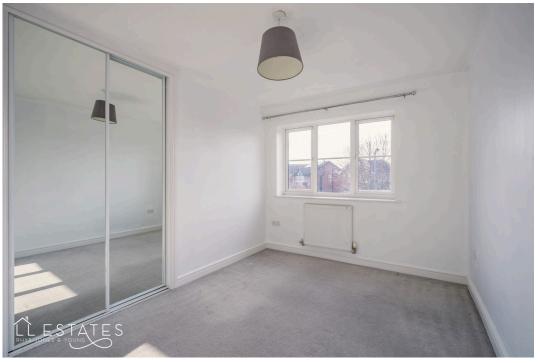

Room Measurements:

Lounge/Diner: 3.24m x 4.74m

Kitchen: 3.25m x 2.51m

Utility: 1.59m x 1.42m

Bedroom One: 3.19m x 4.11m

Ensuite: 2.51m x 1.46m

Bedroom Two: 2.83m x 3.89m

Bedroom Three: 2.76m x 2.86m