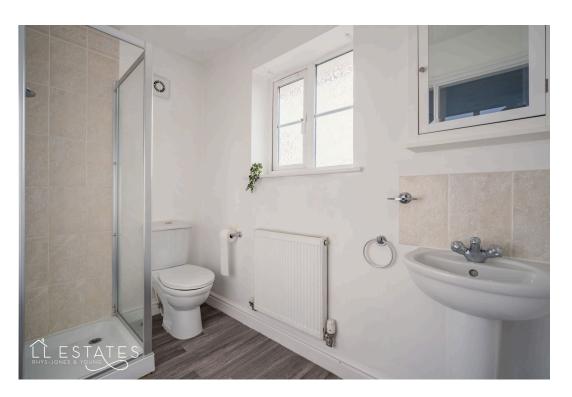

Bedroom Four: 2.28m x 2.01m

Bathroom: 2.66m x 2.41m

Garage: 2.72m x 5.00m

Tenure: Freehold

Services: Mains gas, electric, water and drainage.

Boiler: Located in the garage. 6 Years old.

Loft: Fully Boarded with pull down ladder.

- Spacious detached home with a welcoming hallway
- Well-equipped kitchen with fitted gas hob and utility area
- Family bathroom with bath and shower over
- Driveway parking, garage, and easy access to local amenities and the beach