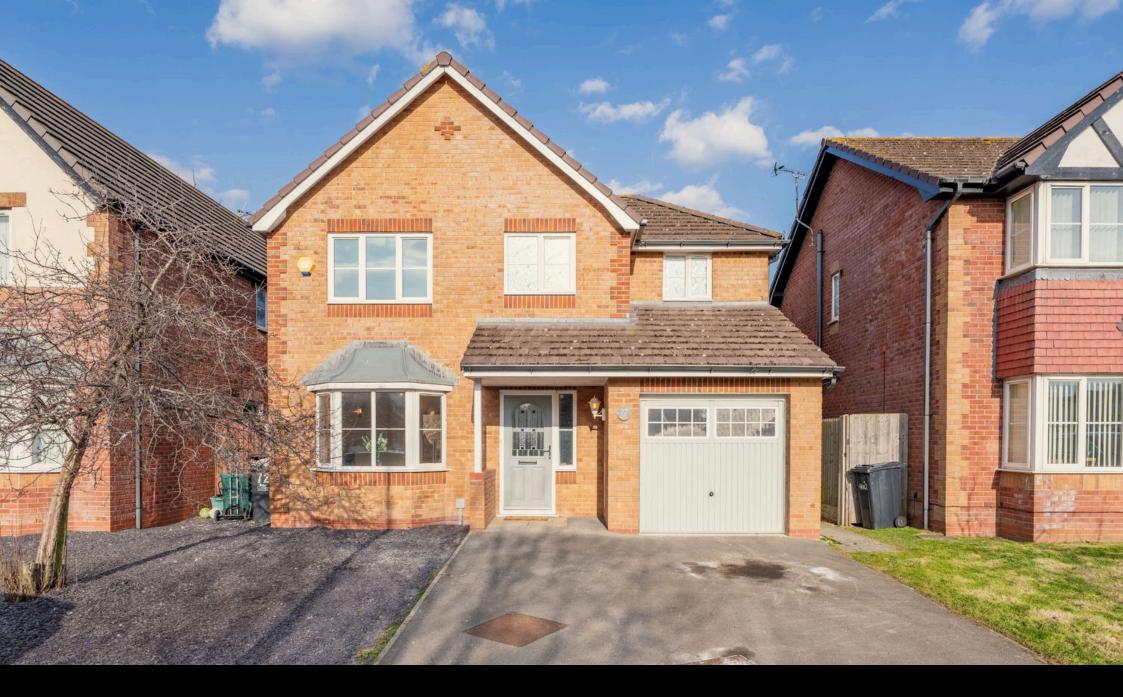

This spacious detached home offers a welcoming hallway, a bright lounge, and an open-plan dining room with doors leading to the rear garden. The kitchen is well-equipped, with a utility area and access to the garage. Upstairs, four bedrooms, including a master with ensuite. The private rear garden overlooks fields. With driveway parking, a garage, and great local amenities nearby, this home is perfect for family living. No Chain—get in touch today to arrange a viewing!

- Spacious detached home with a welcoming hallway
- Well-equipped kitchen with fitted gas hob and utility area
- Family bathroom with bath and shower over
- Driveway parking, garage, and easy access to local amenities and the beach

- Bright lounge and open-plan dining room with garden access
- Master bedroom with ensuite shower room and fitted wardrobes
- Private rear garden with decking area and views over fields
- 360 Tour Available