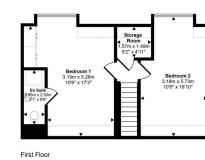

Upstairs, two further well-sized bedrooms await, with the master featuring an ensuite shower room and built-in quality fitted wardrobes. These homes are designed with eco-friendly features such as solar panels, an air source heat pump, and underfloor heating throughout the entire ground floor.

Kitchen Diner 5.33m x 3.62m 17'6" x 11'11" Bedroom 3 3.20m x 3.56m 10'6" x 11'8" 7m x 2.0 Lounge 3.12m x 4.52m 10'3" x 14'10" Bedroom 4 3.22m x 2.20m 10'7" x 7'3" First Floor

Approx 48 sq m / 515 sq ft