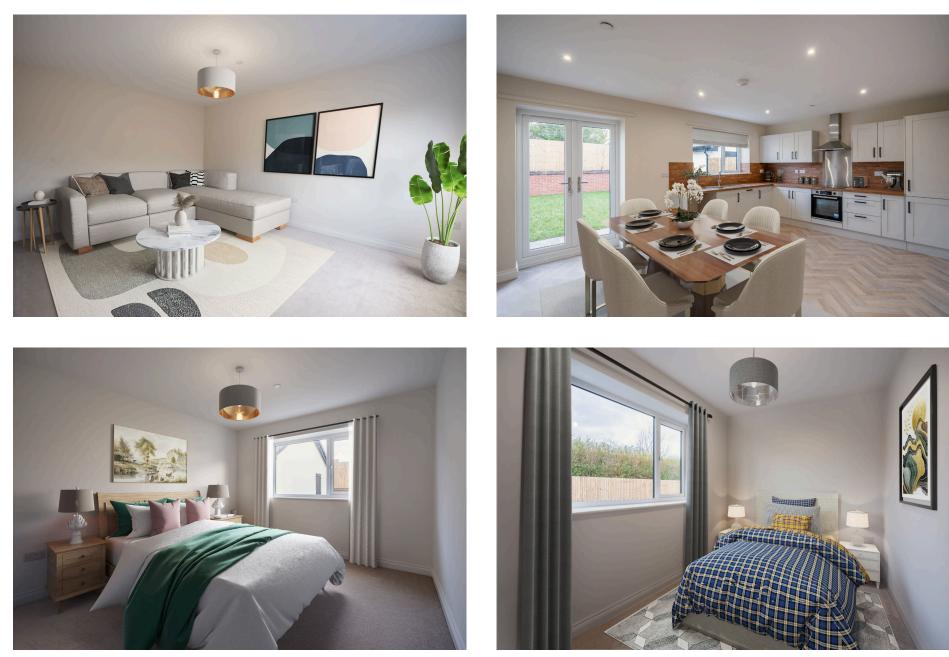

The spacious layout welcomes you with a bright entrance hall that leads to a generous lounge. At the rear, you'll find an open-plan kitchen with dining space & French doors that open onto a private, sun-filled garden – perfect for outdoor relaxation and entertaining. The ground floor also includes a double bedroom, a luxurious bathroom, and a versatile single bedroom, ideal as a home office.

Upstairs, two further well-sized bedrooms await, with the master featuring an ensuite shower room and built-in quality fitted wardrobes. These homes are designed with eco-friendly features such as solar panels, an air source heat pump, and underfloor heating throughout the entire ground floor.