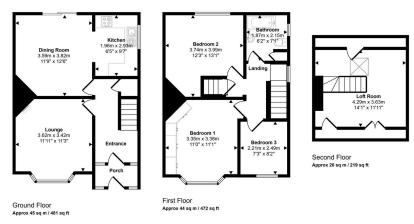

## Approx Gross Internal Area 109 sq m / 1172 sq ft

This floorplan is only for illustrative purposes and is not to scale. Measurements of rooms, doors, windows, and any items are approximate and no responsibility is taken for any error, omission or mi-statement, loons of items such as bathroom suites are representations only and may not look like her real items. Made with Made Snappy 500.