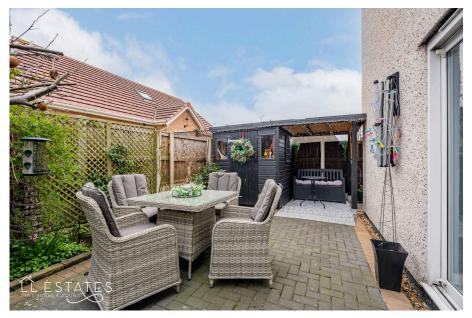

## 15 The Willows, Prestatyn LL19 7YB

Offers Over £180,000

This well-maintained 3-bedroom family home, located on The Willows in Prestatyn, offers an ideal opportunity for those looking to live close to the coast. Just a short walk from Ffrith Beach, this property allows you to enjoy the natural beauty of the area with ease, perfect for beach walks, family days out, and relaxation by the sea. Prestatyn is a popular seaside town offering a great range of local amenities, including shops, schools, and recreational facilities. With excellent transport links, it's an ideal location for families who want to enjoy a peaceful environment while being well connected to everything they need. The property itself offers a welcoming entrance hall that leads into a lovely lounge at the front of the house. The dining room at the rear is open to the kitchen, creating a fluid living space ideal for family meals and entertaining. Sliding doors from the dining room open onto an enclosed rear garden, providing a private and comfortable, low maintenance outdoor area to relax. Upstairs, you'll find three good-sized bedrooms, along with a modern family bathroom. A fixed staircase from the landing leads to a useful loft room, offering excellent storage space. There is power and light and a velux window with a lovely view towards the mountains. To the front of the property, there is off-road parking for one car, along with a pleasant front garden and a pathway leading to the front door. This well-cared-for home is ready for its next family to move in and enjoy. With its excellent location, well-maintained interior, and ample space, this is an opportunity not to be missed.