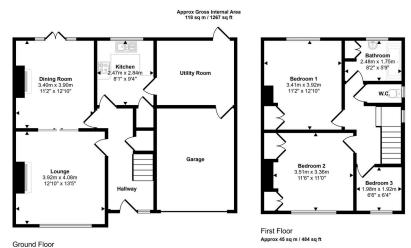

Tenure: Freehold

Services: Mains gas, electric, water and drainage.

Boiler: Approx. 9/10 years old. Located in the bathroom.

No rights of way or restrictions the owner is aware of.

Approx 73 sq m / 783 sq ft

This floorplan is only for illustrative purposes and is not to scale. Measurements of rooms, doors, windows, and any items are approximate and no responsibility is taken for any error, omission or mis-statement. Loons of items such as bathroom suites are representations only and may not took like the real items. Made with Made Snapp 380.