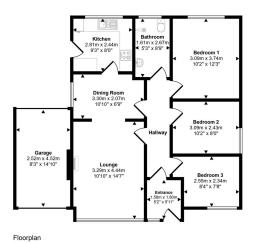

## Approx Gross Internal Area 83 sq m / 889 sq ft

This floorplan is only for illustrative purposes and is not to scale. Measurements of rooms, doors, windows, and any items are approximate and no responsibility is taken for any error, omission or mis-statement, loons of items such as bathroom suites are representations only and may not look like the real items. Made with Made Snapov 360.