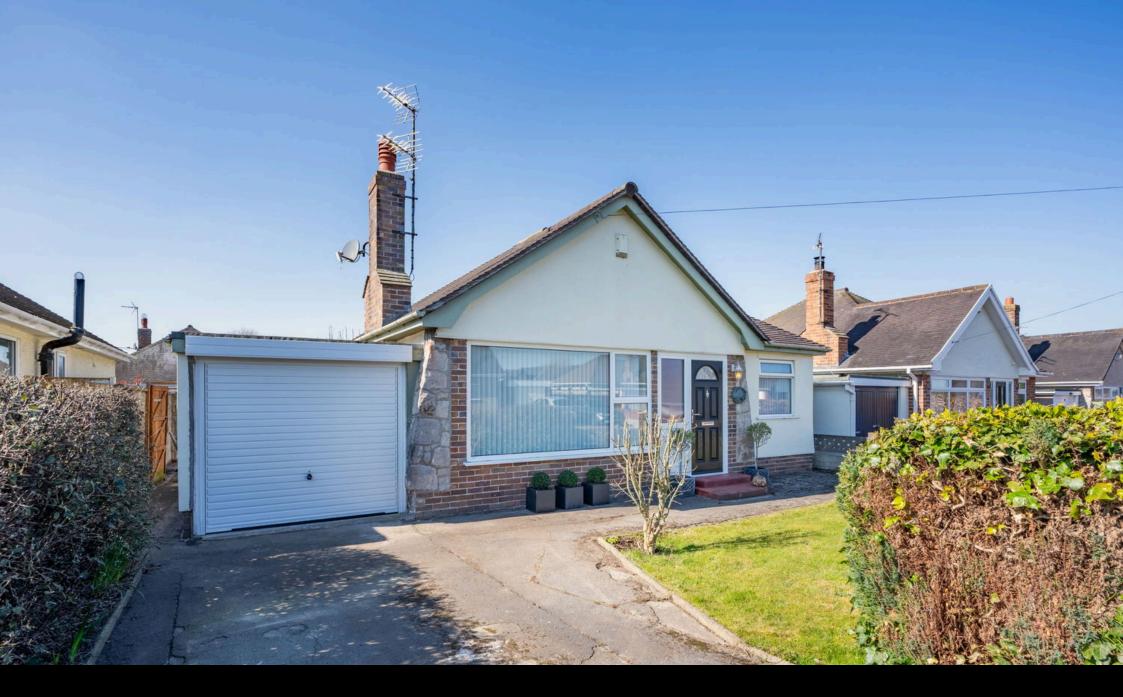

## 13 Howell Avenue, Rhuddlan LL18 2TD

Offers In Region Of £260,000

Immaculate 3-Bedroom Detached Bungalow in the Heart of Rhuddlan. Nestled in a highly sought-after location in Rhuddlan, this lovely 3-bedroom detached bungalow offers a peaceful, level position within easy walking distance of the high street. Rhuddlan is a picturesque town known for its historic castle, local amenities, and close-knit community, making it a wonderful place to live. Upon entering the property, you'll find an inviting entrance porch leading to the spacious hallway. To the left, the light-filled lounge offers a comfortable space for relaxation, with a squared opening into the dining room, creating a seamless flow throughout. The modern kitchen, featuring sleek cream gloss units, wood effect worktops, and built-in appliances, is both stylish and functional, complete with a lovely breakfast bar for casual meals. This bungalow has been thoughtfully designed to suit a variety of needs, with a wet room conveniently located off the hallway-ideal for an elderly couple or those with mobility requirements. Two nice sized double bedrooms and a smaller single room, which could also serve as a home office or guest room, complete the accommodation. Externally, the property benefits from a driveway with ample parking space and a garage with a newly fitted door. To the rear, the fully enclosed garden offers a well-maintained lawn, concrete pathways, and a timber gate providing access to the front of the property. With no forward chain, this property offers the perfect opportunity to settle into a peaceful, accessible location in Rhuddlan, close to shops, cafes, and local attractions. Don't miss out on this fantastic bungalow—contact us to arrange a viewing today!

- Three Bedroom Bungalow
- · No Forward Chain
- · Lounge Plus Dining Room
- · Lovely Kitchen

- Enclosed Gardens
- · Driveway & Garage