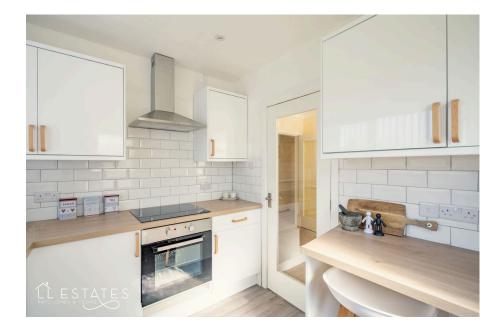

## 13 Howell Avenue, Rhuddlan LL18 2TD

Offers In Region Of £260,000

Immaculate 3-Bedroom Detached Bungalow in the Heart of Rhuddlan. Nestled in a highly sought-after location in Rhuddlan, this lovely 3-bedroom detached bungalow offers a peaceful, level position within easy walking distance of the high street. Rhuddlan is a picturesque town known for its historic castle, local amenities, and close-knit community, making it a wonderful place to live. Upon entering the property, you'll find an inviting entrance porch leading to the spacious hallway. To the left, the light-filled lounge offers a comfortable space for relaxation, with a squared opening into the dining room, creating a seamless flow throughout. The modern kitchen, featuring sleek cream gloss units, wood effect worktops, and built-in appliances, is both stylish and functional, complete with a lovely breakfast bar for casual meals. This bungalow has been thoughtfully designed to suit a variety of needs, with a wet room conveniently located off the hallway-ideal for an elderly couple or those with mobility requirements. Two nice sized double bedrooms and a smaller single room, which could also serve as a home office or guest room, complete the accommodation. Externally, the property benefits from a driveway with ample parking space and a garage with a newly fitted door. To the rear, the fully enclosed garden offers a well-maintained lawn, concrete pathways, and a timber gate providing access to the front of the property. With no forward chain, this property offers the perfect opportunity to settle into a peaceful, accessible location in Rhuddlan, close to shops, cafes, and local attractions. Don't miss out on this fantastic bungalow—contact us to arrange a viewing today!