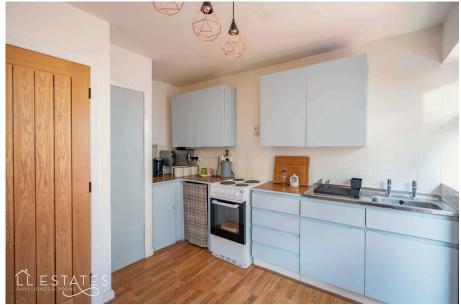

## **11 Parc Bron Deg, Dyserth LL18 6BQ** £240,000

2 1 22

Located on the desirable Parc Bron Deg in the picturesque village of Dyserth, this 2-bedroom detached bungalow offers stunning views of the mountains behind. Step inside, and you are welcomed by a spacious entrance hall that leads to all rooms, creating a practical and inviting layout. The property has been thoughtfully reconfigured by the current owners, now providing a much-improved and functional living space. At the front of the bungalow, you'll find two generously sized bedrooms, perfect for relaxing after a long day. To the right of the entrance hall is a newly fitted, contemporary bathroom. Moving towards the rear of the property, you'll find the heart of the home - a spacious and open-plan lounge/diner. The current owners have combined two rooms into one, creating an airy and versatile living space that is ideal for both entertaining and relaxation. A conservatory off the lounge provides a peaceful spot to enjoy the outdoors, with direct access to the well maintained, enclosed rear garden. To the front, a private driveway offers ample parking, and there is a former garage that has been converted into a fantastic storage space. This lovely bungalow is a must-see for anyone seeking a peaceful, well-presented home in a sought-after location. Don't miss the chance to view this delightful property contact us today!