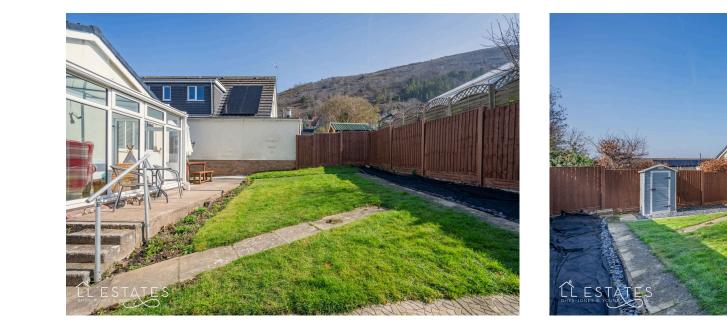

## **11 Parc Bron Deg, Dyserth LL18 6BQ** £240,000

2 1 22

Located on the desirable Parc Bron Deg in the picturesque village of Dyserth, this 2-bedroom detached bungalow offers stunning views of the mountains behind. Step inside, and you are welcomed by a spacious entrance hall that leads to all rooms, creating a practical and inviting layout. The property has been thoughtfully reconfigured by the current owners, now providing a much-improved and functional living space. At the front of the bungalow, you'll find two generously sized bedrooms, perfect for relaxing after a long day. To the right of the entrance hall is a newly fitted, contemporary bathroom. Moving towards the rear of the property, you'll find the heart of the home - a spacious and open-plan lounge/diner. The current owners have combined two rooms into one, creating an airy and versatile living space that is ideal for both entertaining and relaxation. A conservatory off the lounge provides a peaceful spot to enjoy the outdoors, with direct access to the well maintained, enclosed rear garden. To the front, a private driveway offers ample parking, and there is a former garage that has been converted into a fantastic storage space. This lovely bungalow is a must-see for anyone seeking a peaceful, well-presented home in a sought-after location. Don't miss the chance to view this delightful property contact us today!