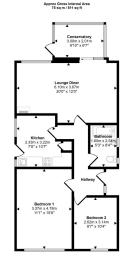

## Broadband: BT

No rights of way or restrictions the owner is aware of.

Works carried out to the property: Building regulations in place for the knock through to make the Lounge/Diner.

Floorpla

Detached Bungalow