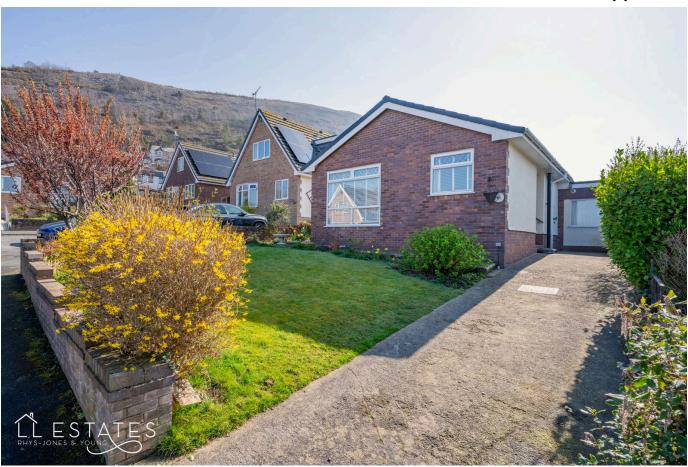

## 11 Parc Bron Deg, Dyserth, LL18 6BQ

£230,000 Page 2 1 2 2 2

A fantastic 2-bedroom detached bungalow in Dyserth, offering stunning mountain views. The property features a spacious layout with a newly fitted bathroom, open-plan lounge/diner, and a conservatory leading to a well-maintained garden. Private driveway, ample parking, and a converted garage for extra storage!

## **Key Features**

- · Detached Bungalow
- Large Lounge With Conservatory Off
- Driveway To The Front With Former Garage- Great Storage!
- · EPC Rating D
- .

- Lovely Position With Views Of The Mountain
- · Enclosed Gardens
- · Sought After Position