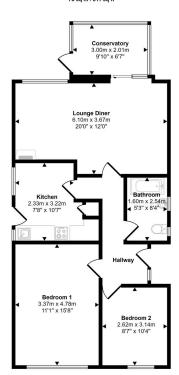

Approx Gross Internal Area 75 sq m / 811 sq ft

Floorplan

This floorplan is only for illustrative purposes and is not to scale. Measurements of rooms, doors, windows, and any items are approximate and no responsibility is taken for any error, omission or mis-statement. Lons of items such as bathroom sules are representations only and may not look like the real items. Made with Made Snappy 360.