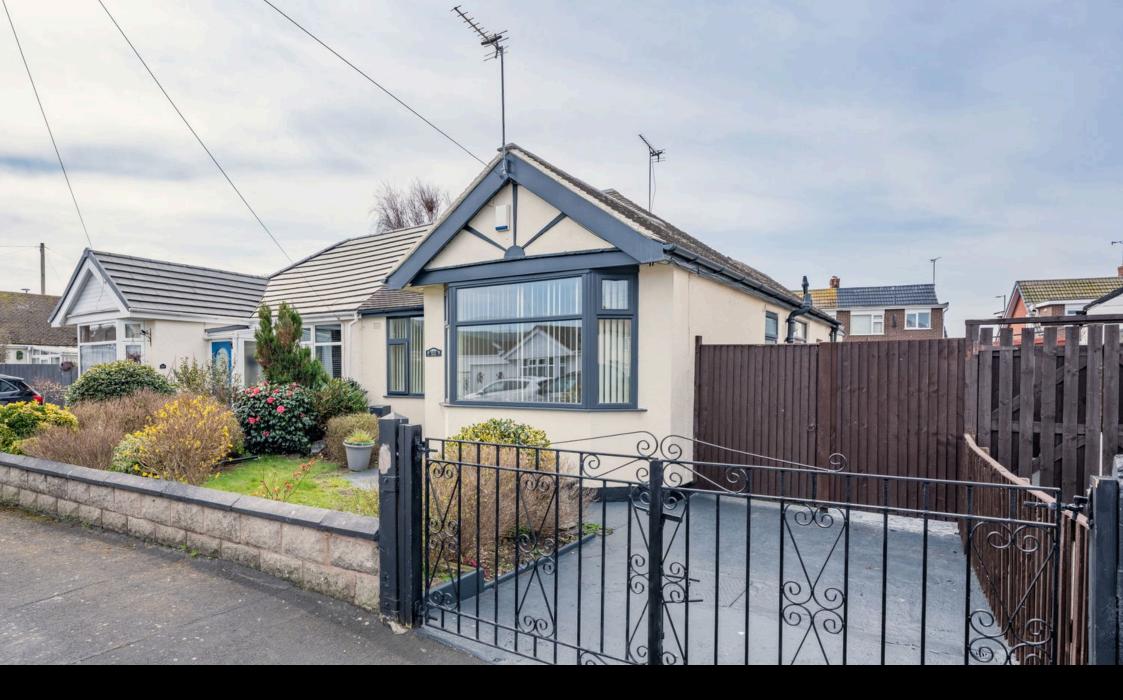

## 22 The Willows, Prestatyn LL19 7YB

Offers Over £160,000

🍋 2 🎦 1 🚍 3

Standing in a popular location on The Willows in Prestatyn, this deceptive semi-detached bungalow offers a fantastic opportunity for those looking to put their personal touch on a home. Just a short walk from the sea front, promenade, and the nearby Ffrith Beach, it's perfectly situated for easy access to both the town centre of Prestatyn and Rhyl, with a shop and pub nearby for added convenience. Upon entering, you'll find a small entrance porch leading to a hallway, from which all rooms in the property are accessed. The two bedrooms are well-proportioned, offering a comfortable retreat. The front-facing lounge provides a lovely space to relax, while the wet room sits in a handy position and is easily accessible. The dining/breakfast room is a welcoming space for family meals and leads into the kitchen. The kitchen is in need of updating, offering a blank canvas for those wanting to create a bespoke cooking area. Adjacent to the kitchen is a sun room, which opens up onto the delightful rear garden, a lovely outdoor space. A standout feature of this bungalow is the converted garage, now a versatile garden room with double door access, ideal for a home office, studio, or extra living space. Off-road parking is also available to the front of the property. While this property requires a little work and updating in certain areas, it has been a cherished family home for many years and offers immense potential for buyers looking to make it their own. With no forward chain, this is a rare opportunity to secure a property in this fantastic location.

- No Forward Chain
- Three Reception Areas
- Lovely Rear Gardens & Garden Room To The Rear
- Deceptively Spacious Bungalow
- Two Bedrooms
- Parking To The Front