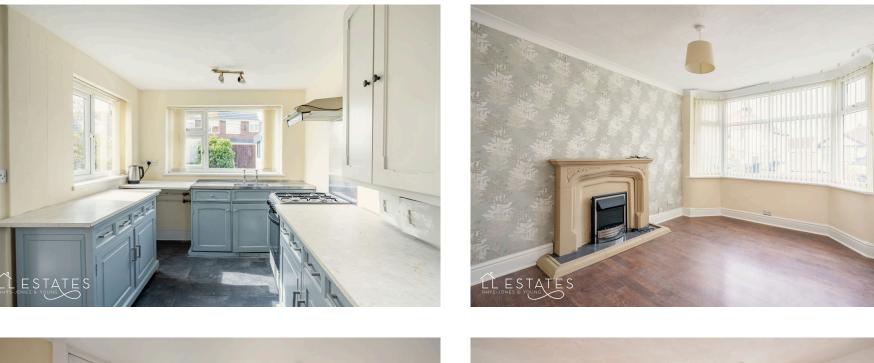

## 22 The Willows, Prestatyn LL19 7YB

Offers Over £160,000

🍋 2 🎦 1 🚍 3

Standing in a popular location on The Willows in Prestatyn, this deceptive semi-detached bungalow offers a fantastic opportunity for those looking to put their personal touch on a home. Just a short walk from the sea front, promenade, and the nearby Ffrith Beach, it's perfectly situated for easy access to both the town centre of Prestatyn and Rhyl, with a shop and pub nearby for added convenience. Upon entering, you'll find a small entrance porch leading to a hallway, from which all rooms in the property are accessed. The two bedrooms are well-proportioned, offering a comfortable retreat. The front-facing lounge provides a lovely space to relax, while the wet room sits in a handy position and is easily accessible. The dining/breakfast room is a welcoming space for family meals and leads into the kitchen. The kitchen is in need of updating, offering a blank canvas for those wanting to create a bespoke cooking area. Adjacent to the kitchen is a sun room, which opens up onto the delightful rear garden, a lovely outdoor space. A standout feature of this bungalow is the converted garage, now a versatile garden room with double door access, ideal for a home office, studio, or extra living space. Off-road parking is also available to the front of the property. While this property requires a little work and updating in certain areas, it has been a cherished family home for many years and offers immense potential for buyers looking to make it their own. With no forward chain, this is a rare opportunity to secure a property in this fantastic location.