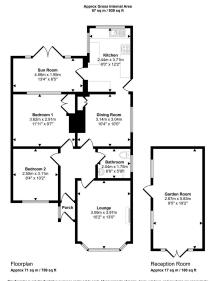

a looppan is only for instantiate purpose and a not o scale. Availablements or fooms, door, wholewer, and any interna are approxim no responsibility is taken for any error, omission or mis-statement. Icons of brems such as bathroom suites are representations only may not look like the real items. Made with Made Snappy 360.