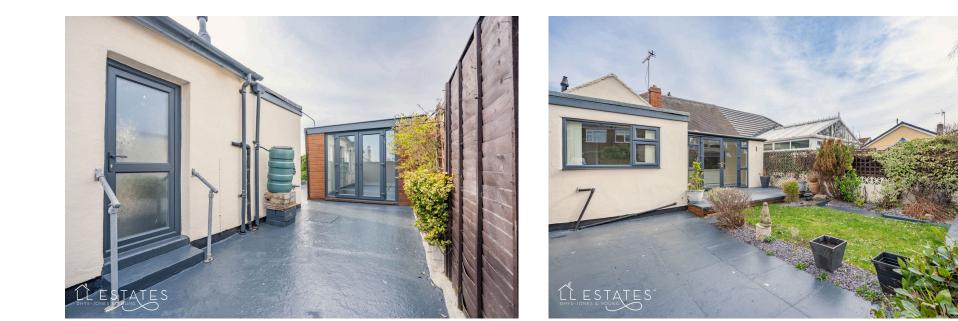

## 22 The Willows, Prestatyn LL19 7YB

Offers Over £160,000

🍋 2 🎦 1 🚍 3

Standing in a popular location on The Willows in Prestatyn, this deceptive semi-detached bungalow offers a fantastic opportunity for those looking to put their personal touch on a home. Just a short walk from the sea front, promenade, and the nearby Ffrith Beach, it's perfectly situated for easy access to both the town centre of Prestatyn and Rhyl, with a shop and pub nearby for added convenience. Upon entering, you'll find a small entrance porch leading to a hallway, from which all rooms in the property are accessed. The two bedrooms are well-proportioned, offering a comfortable retreat. The front-facing lounge provides a lovely space to relax, while the wet room sits in a handy position and is easily accessible. The dining/breakfast room is a welcoming space for family meals and leads into the kitchen. The kitchen is in need of updating, offering a blank canvas for those wanting to create a bespoke cooking area. Adjacent to the kitchen is a sun room, which opens up onto the delightful rear garden, a lovely outdoor space. A standout feature of this bungalow is the converted garage, now a versatile garden room with double door access, ideal for a home office, studio, or extra living space. Off-road parking is also available to the front of the property. While this property requires a little work and updating in certain areas, it has been a cherished family home for many years and offers immense potential for buyers looking to make it their own. With no forward chain, this is a rare opportunity to secure a property in this fantastic location.