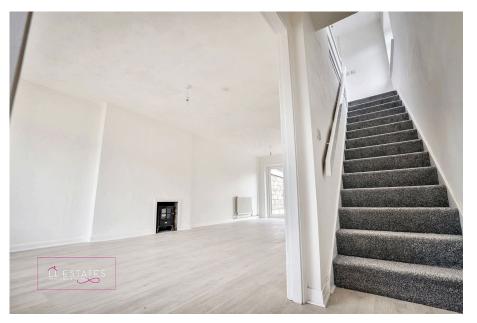

As you enter the home, you are immediately greeted by the light and fresh décor that continues throughout the property. The entrance hall leads into a generous lounge with dining space, offering ample room for family gatherings. Sliding doors open onto the rear garden, providing easy access to outdoor space, ideal for enjoying the warmer months. The property has a newly fitted kitchen (2022), featuring modern wood-effect worktops, creating a stylish yet homely feel. Additionally, the property has been fully rewired, ensuring peace of mind for any new owner.

Upstairs, you'll find three well-proportioned bedrooms, perfect for a growing family or creating a home office space. The recently renewed bathroom offers a fresh and contemporary finish, adding to the overall appeal of this lovely home.