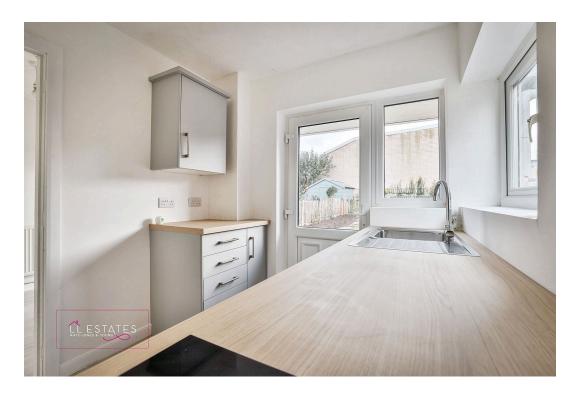

As you enter the home, you are immediately greeted by the light and fresh décor that continues throughout the property. The entrance hall leads into a generous lounge with dining space, offering ample room for family gatherings. Sliding doors open onto the rear garden, providing easy access to outdoor space, ideal for enjoying the warmer months. The property has a newly fitted kitchen (2022), featuring modern wood-effect worktops, creating a stylish yet homely feel. Additionally, the property has been fully rewired, ensuring peace of mind for any new owner.