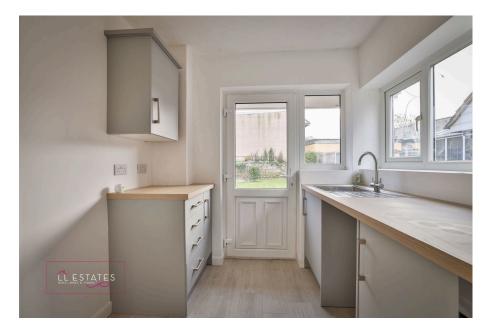

As you enter the home, you are immediately greeted by the light and fresh décor that continues throughout the property. The entrance hall leads into a generous lounge with dining space, offering ample room for family gatherings. Sliding doors open onto the rear garden, providing easy access to outdoor space, ideal for enjoying the warmer months. The property has a newly fitted kitchen (2022), featuring modern wood-effect worktops, creating a stylish yet homely feel. Additionally, the property has been fully rewired, ensuring peace of mind for any new owner.