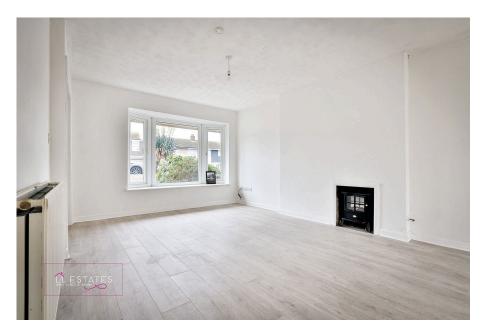

As you enter the home, you are immediately greeted by the light and fresh décor that continues throughout the property. The entrance hall leads into a generous lounge with dining space, offering ample room for family gatherings. Sliding doors open onto the rear garden, providing easy access to outdoor space, ideal for enjoying the warmer months. The property has a newly fitted kitchen (2022), featuring modern wood-effect worktops, creating a stylish yet homely feel. Additionally, the property has been fully rewired, ensuring peace of mind for any new owner.