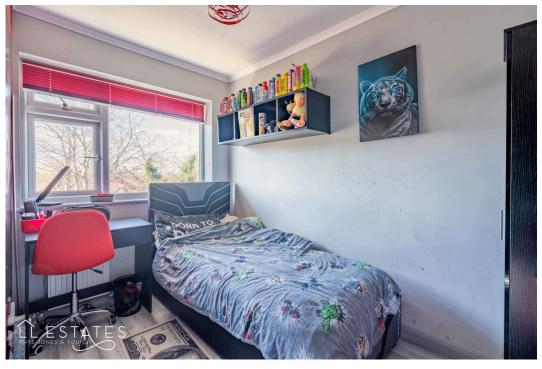

## **18 Llewelyn Court, Rhyl, LL18 4NR** Offers Over £170,000

🍋 3 🚰 1 🚍 1

This three-bedroom semi-detached home is perfect for first-time buyers or those seeking a comfortable, convenient property. The open-plan lounge and dining area lead to the rear garden, while the well-equipped kitchen features a breakfast bar. There are three bedrooms, one used as a home office, and a family bathroom. The enclosed garden includes a garage for storage, and there is driveway parking. Located near local amenities, schools, and transport links. Contact us today to arrange a viewing!

Room Measurements: Entrance Porch Lounge/Diner: 3.38 x 7.28m Kitchen: 2.17m x 2.59m Bedroom One: 2.56m x 4.35m Bedroom Two: 1.89m x 2.96m Bedroom Three: 1.79m x 2.77m Bathroom: 2.48m x 1.63m

Gardens: Enclosed rear garden with a single garage. Front gardens: Driveway Parking and Gravel Area directly infront of the property.