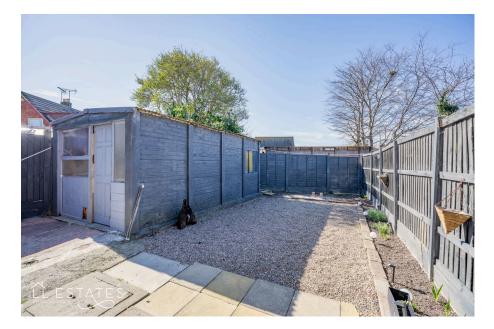

## **18 Llewelyn Court, Rhyl, LL18 4NR** Offers Over £170,000

🍋 3 🚰 1 🚍 1

This three-bedroom semi-detached home is perfect for first-time buyers or those seeking a comfortable, convenient property. The open-plan lounge and dining area lead to the rear garden, while the well-equipped kitchen features a breakfast bar. There are three bedrooms, one used as a home office, and a family bathroom. The enclosed garden includes a garage for storage, and there is driveway parking. Located near local amenities, schools, and transport links. Contact us today to arrange a viewing!

Room Measurements: Entrance Porch Lounge/Diner: 3.38 x 7.28m Kitchen: 2.17m x 2.59m Bedroom One: 2.56m x 4.35m Bedroom Two: 1.89m x 2.96m Bedroom Three: 1.79m x 2.77m Bathroom: 2.48m x 1.63m

Gardens: Enclosed rear garden with a single garage. Front gardens: Driveway Parking and Gravel Area directly infront of the property.

Tenure: Freehold Services: Mains gas, Electric, Water and Drainage. Boiler: Located in the Loft. Combi Boiler. Around 8/9 years old. Council Tax Band: C

- Three Bedrooms Including
  Open-Plan Lounge/Diner Leads to the rear garden
- Well-Equipped Kitchen With 
  Family Bathroom Featuring breakfast bar a bath and toilet
- Enclosed Rear Garden Private outdoor space
- Driveway Parking & Garage Off-road parking and storage