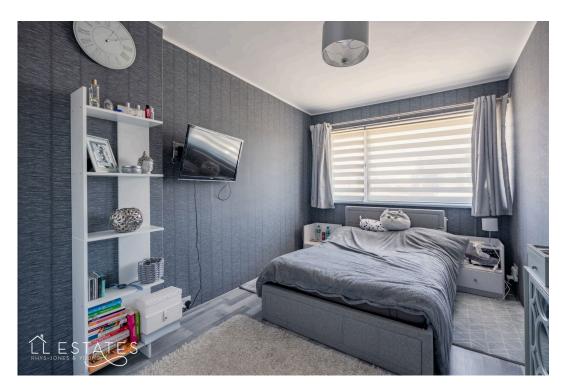

## **18 Llewelyn Court, Rhyl, LL18 4NR** Offers Over £170,000

🍋 3 🚰 1 🚍 1

This three-bedroom semi-detached home is perfect for first-time buyers or those seeking a comfortable, convenient property. The open-plan lounge and dining area lead to the rear garden, while the well-equipped kitchen features a breakfast bar. There are three bedrooms, one used as a home office, and a family bathroom. The enclosed garden includes a garage for storage, and there is driveway parking. Located near local amenities, schools, and transport links. Contact us today to arrange a viewing!

Room Measurements: Entrance Porch Lounge/Diner: 3.38 x 7.28m Kitchen: 2.17m x 2.59m Bedroom One: 2.56m x 4.35m Bedroom Two: 1.89m x 2.96m Bedroom Three: 1.79m x 2.77m Bathroom: 2.48m x 1.63m

Gardens: Enclosed rear garden with a single garage. Front gardens: Driveway Parking and Gravel Area directly infront of the property.

Tenure: Freehold Services: Mains gas, Electric, Water and Drainage. Boiler: Located in the Loft. Combi Boiler. Around 8/9 years old. Council Tax Band: C

- Three Bedrooms Including
  Open-Plan Lounge/Diner Leads to the rear garden
- Well-Equipped Kitchen With 
  Family Bathroom Featuring breakfast bar a bath and toilet
- Enclosed Rear Garden Private outdoor space
- Driveway Parking & Garage Off-road parking and storage