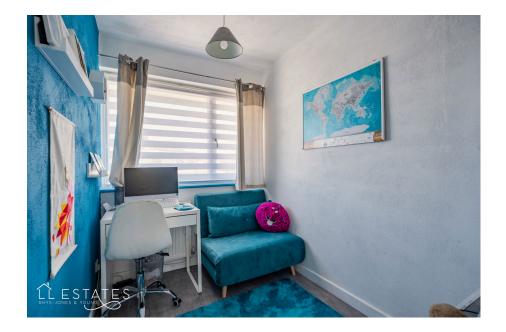

## **18 Llewelyn Court, Rhyl, LL18 4NR** Offers Over £170,000

🍋 3 🚰 1 🚍 1

This three-bedroom semi-detached home is perfect for first-time buyers or those seeking a comfortable, convenient property. The open-plan lounge and dining area lead to the rear garden, while the well-equipped kitchen features a breakfast bar. There are three bedrooms, one used as a home office, and a family bathroom. The enclosed garden includes a garage for storage, and there is driveway parking. Located near local amenities, schools, and transport links. Contact us today to arrange a viewing!

Room Measurements: Entrance Porch Lounge/Diner: 3.38 x 7.28m Kitchen: 2.17m x 2.59m Bedroom One: 2.56m x 4.35m Bedroom Two: 1.89m x 2.96m Bedroom Three: 1.79m x 2.77m Bathroom: 2.48m x 1.63m

Gardens: Enclosed rear garden with a single garage. Front gardens: Driveway Parking and Gravel Area directly infront of the property.