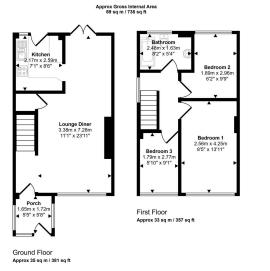

Room Measurements: Entrance Porch Lounge/Diner: 3.38 x 7.28m Kitchen: 2.17m x 2.59m Bedroom One: 2.56m x 4.35m Bedroom Two: 1.89m x 2.96m Bedroom Three: 1.79m x 2.77m Bathroom: 2.48m x 1.63m

Gardens: Enclosed rear garden with a single garage. Front gardens: Driveway Parking and Gravel Area directly infront of the property.