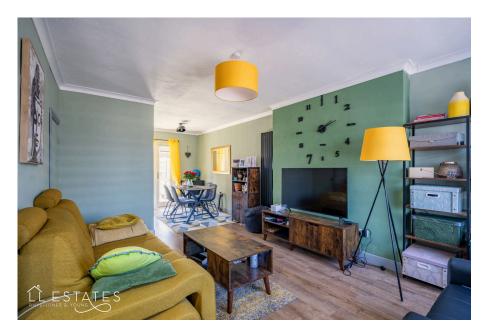

## **18 Llewelyn Court, Rhyl, LL18 4NR** Offers Over £170,000

🍋 3 🚰 1 🚍 1

This three-bedroom semi-detached home is perfect for first-time buyers or those seeking a comfortable, convenient property. The open-plan lounge and dining area lead to the rear garden, while the well-equipped kitchen features a breakfast bar. There are three bedrooms, one used as a home office, and a family bathroom. The enclosed garden includes a garage for storage, and there is driveway parking. Located near local amenities, schools, and transport links. Contact us today to arrange a viewing!