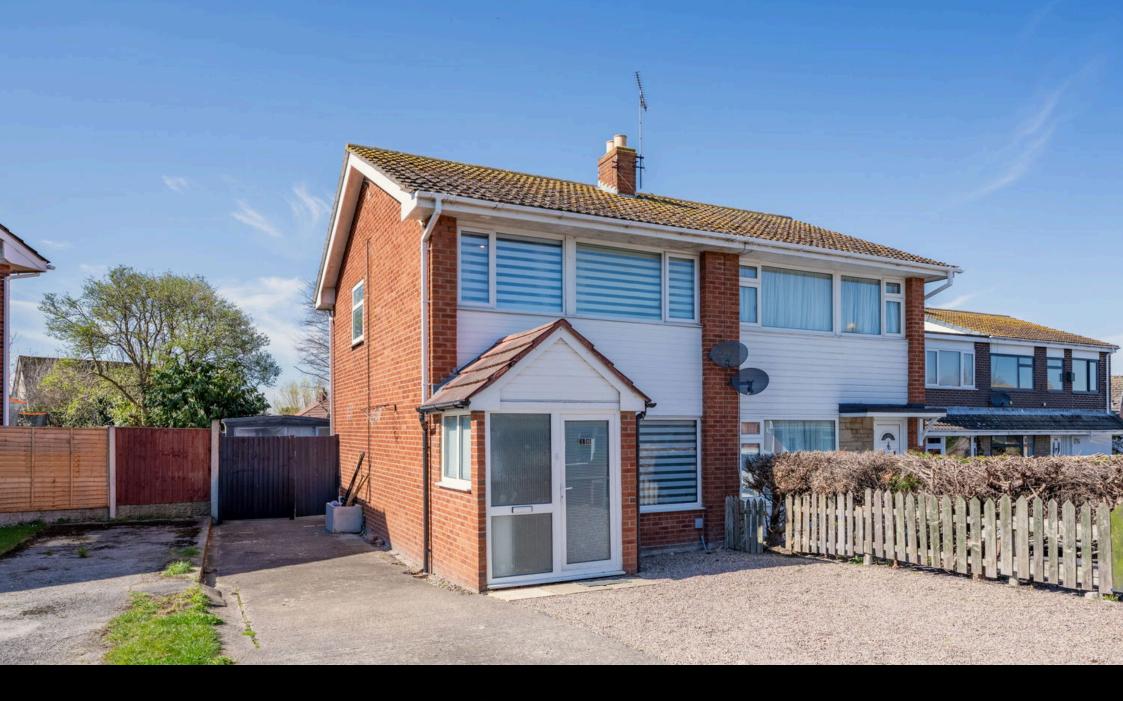

## **18 Llewelyn Court, Rhyl, LL18 4NR** Offers Over £170,000

🍋 3 🚰 1 🚍 1

This three-bedroom semi-detached home is perfect for first-time buyers or those seeking a comfortable, convenient property. The open-plan lounge and dining area lead to the rear garden, while the well-equipped kitchen features a breakfast bar. There are three bedrooms, one used as a home office, and a family bathroom. The enclosed garden includes a garage for storage, and there is driveway parking. Located near local amenities, schools, and transport links. Contact us today to arrange a viewing!

Room Measurements: Entrance Porch Lounge/Diner: 3.38 x 7.28m Kitchen: 2.17m x 2.59m Bedroom One: 2.56m x 4.35m Bedroom Two: 1.89m x 2.96m Bedroom Three: 1.79m x 2.77m Bathroom: 2.48m x 1.63m

Gardens: Enclosed rear garden with a single garage. Front gardens: Driveway Parking and Gravel Area directly infront of the property.