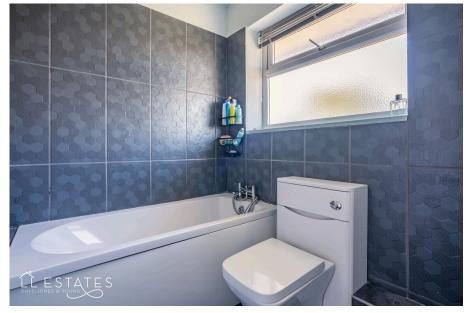

## **18 Llewelyn Court, Rhyl, LL18 4NR** Offers Over £170,000

🍋 3 🚰 1 🚍 1

This three-bedroom semi-detached home is perfect for first-time buyers or those seeking a comfortable, convenient property. The open-plan lounge and dining area lead to the rear garden, while the well-equipped kitchen features a breakfast bar. There are three bedrooms, one used as a home office, and a family bathroom. The enclosed garden includes a garage for storage, and there is driveway parking. Located near local amenities, schools, and transport links. Contact us today to arrange a viewing!

Room Measurements: Entrance Porch Lounge/Diner: 3.38 x 7.28m Kitchen: 2.17m x 2.59m Bedroom One: 2.56m x 4.35m Bedroom Two: 1.89m x 2.96m Bedroom Three: 1.79m x 2.77m Bathroom: 2.48m x 1.63m

Gardens: Enclosed rear garden with a single garage. Front gardens: Driveway Parking and Gravel Area directly infront of the property.