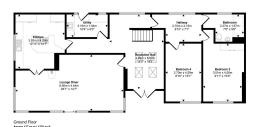

Approx Gross Internal Are 217 sq m / 2002 sq ft

• Elevated setting with breathtaking panoramic views

• Stylish interiors with a grand • reception hall

• Two ground-floor bedrooms form a potential self-• Landscaped rear garden with two sun-soaked decking contained suite