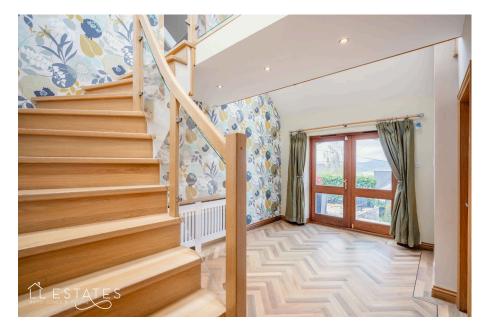

Upon entering, a grand reception hall welcomes you with a sense of space and light, setting the tone for the rest of the home. The main living area sits to the front, perfectly positioned to soak in the views, with direct access to the front-facing balcony – the perfect spot for morning coffee or evening sunsets. The living room flows seamlessly into the well-appointed kitchen, ideal for everyday living.

Upstairs, a striking galleried landing looks down over the reception hall and leads to the master bedroom, complete with en-suite shower room, and walk in wardrobe, to the far side is a further bedroom and an additional family bathroom, offering privacy and comfort. Both bedrooms boast the stunning views.