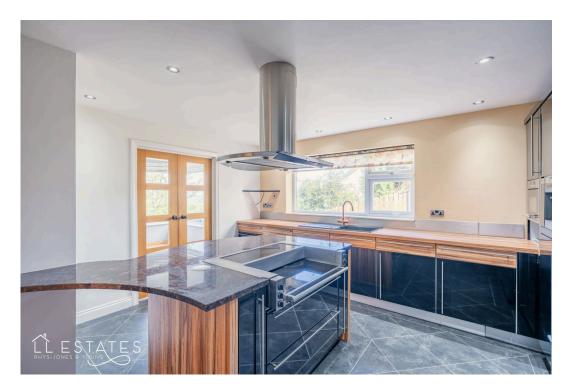

Upon entering, a grand reception hall welcomes you with a sense of space and light, setting the tone for the rest of the home. The main living area sits to the front, perfectly positioned to soak in the views, with direct access to the front-facing balcony – the perfect spot for morning coffee or evening sunsets. The living room flows seamlessly into the well-appointed kitchen, ideal for everyday living.