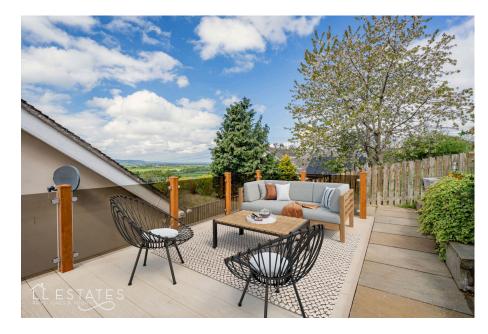

Externally, the rear gardens are tiered and thoughtfully landscaped, with two separate decking areas designed to make the most of the sun and the spectacular views. Whether hosting a barbecue or enjoying a peaceful afternoon with a book, these outdoor spaces are a true extension of the home.