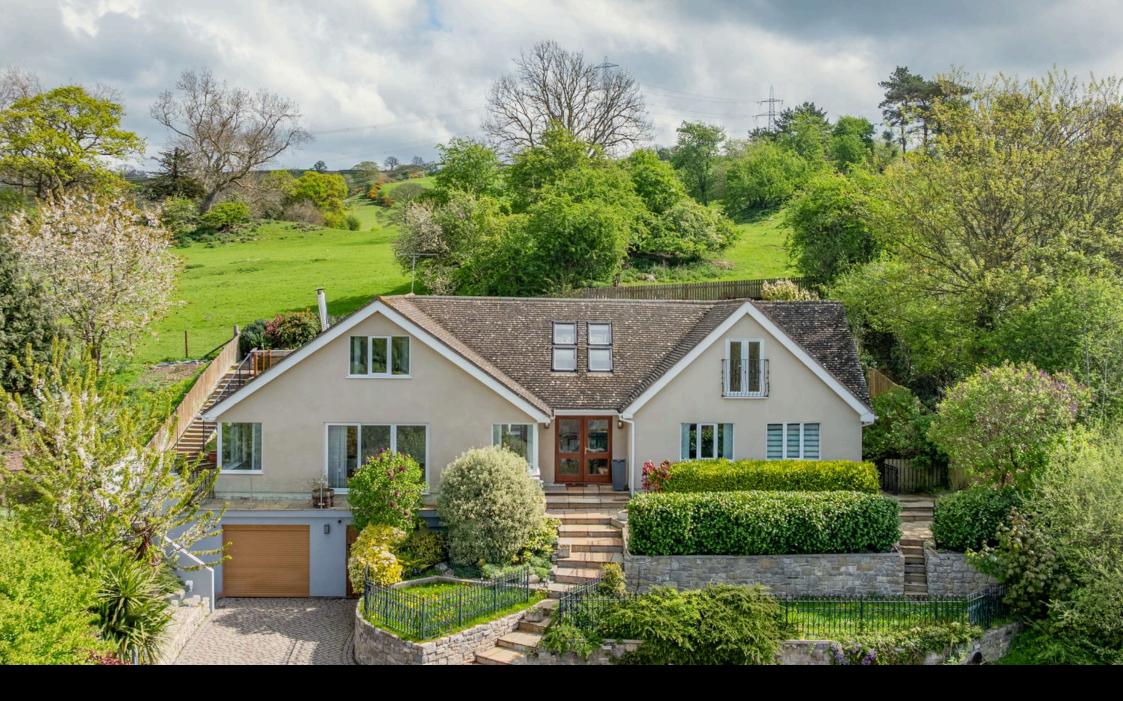

## **Tremeirchion, LL17 0UN** Offers Over £500,000

🍋 4 🚰 3 🚘 1

Argraig, Tremeirchion – A Stunning and Versatile Detached Home with Breathtaking Views

Set in an elevated position in the picturesque village of Tremeirchion, Argraig is an exceptional detached residence offering flexible living spaces, ideal for modern family life or multi-generational living. With four bedrooms arranged over two floors, this impressive home boasts panoramic countryside views, stylish interiors, and multiple outdoor spaces designed for relaxation and entertaining.

Approached via steps from the driveway, the property immediately impresses with its elevated setting, giving way to sweeping views across the surrounding landscape. A spacious driveway and detached garage provide ample off-road parking.

Approx Gross Internal Are 217 sq m / 2002 sq ft

• Elevated setting with breathtaking panoramic views

• Stylish interiors with a grand • reception hall

• Two ground-floor bedrooms form a potential self-• Landscaped rear garden with two sun-soaked decking contained suite

Ample parking, garage, and no forward chain

· Four-bedroom layout across two spacious floors

Living room opens to balcony with stunning vistas

areas

Important notice: LL Estates. These particulars do not form part of any offer or contract and must not be relied upon as statements or representation of fact. The text, photographs and plans are for guidance only and are not necessarily comprehensive. It should not be assumed that the property has all necessary planning, building regulation or other consents and LL Estates have not tested any services, equipment or facilities. Purchasers must satisfy themselves by inspection or otherwise.