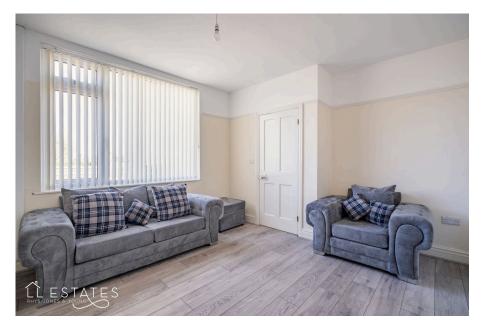

Inside, the home offers a bright, airy lounge with built-in storage—great for keeping things tidy while maintaining a modern feel. The stylish kitchen features a breakfast bar, a useful storage cupboard, and opens out to a fully enclosed rear garden. Sunny and secure, the garden is ideal for entertaining, relaxing, or letting children play safely. A garden shed adds extra storage.