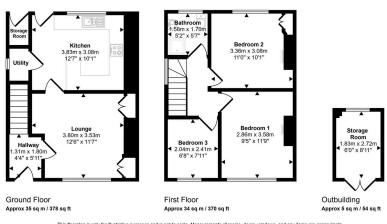

**Room Measurements:** 

Hallway: 1.30m x 1.80m

Lounge: 3.80m x 3.53m

Kitchen: 3.83m x 3.08m

Bedroom 1: 2.86m x 3.58m

Bedroom 2: 3.36m x 3.08m

Bedroom 3: 2.04m x 2.41m

Bathroom: 1.58m x 1.70m

## Approx Gross Internal Area 74 sq m / 801 sq ft

This floorplan is only for illustrative purposes and is not to scale. Measurements of rooms, doors, windows, and any items are approximate and no responsibility is taken for any error, omission or mis-statement. Loors of items such as bathroom sales are representations only and may not look like the real litems. Made with Made Snappy 860.