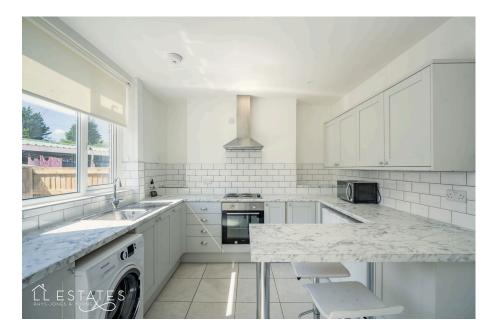

Inside, the home offers a bright, airy lounge with built-in storage—great for keeping things tidy while maintaining a modern feel. The stylish kitchen features a breakfast bar, a useful storage cupboard, and opens out to a fully enclosed rear garden. Sunny and secure, the garden is ideal for entertaining, relaxing, or letting children play safely. A garden shed adds extra storage.