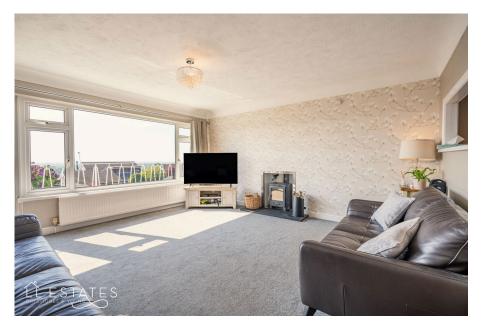

Set over two levels, this home offers a distinctive layout with all the main living areas on the first floor, ensuring an abundance of natural light and uninterrupted views. The spacious lounge features a balcony that's ideal for enjoying evening sunsets, while the newly fitted kitchen/diner offers a contemporary space for family life and entertaining. A stylish breakfast bar and a stunning feature window draws your gaze through the lounge and out across the landscape, and the adjoining sun room provides a cosy spot to relax while overlooking the rear gardens.