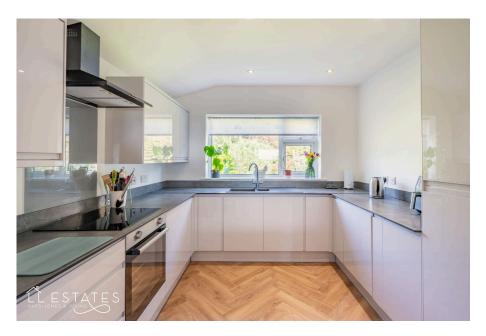

Set over two levels, this home offers a distinctive layout with all the main living areas on the first floor, ensuring an abundance of natural light and uninterrupted views. The spacious lounge features a balcony that's ideal for enjoying evening sunsets, while the newly fitted kitchen/diner offers a contemporary space for family life and entertaining. A stylish breakfast bar and a stunning feature window draws your gaze through the lounge and out across the landscape, and the adjoining sun room provides a cosy spot to relax while overlooking the rear gardens.