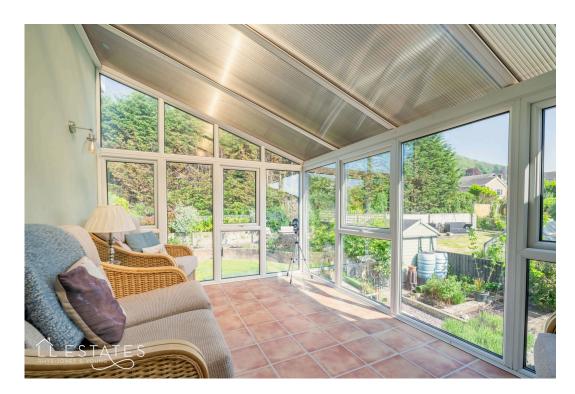

Set over two levels, this home offers a distinctive layout with all the main living areas on the first floor, ensuring an abundance of natural light and uninterrupted views. The spacious lounge features a balcony that's ideal for enjoying evening sunsets, while the newly fitted kitchen/diner offers a contemporary space for family life and entertaining. A stylish breakfast bar and a stunning feature window draws your gaze through the lounge and out across the landscape, and the adjoining sun room provides a cosy spot to relax while overlooking the rear gardens.