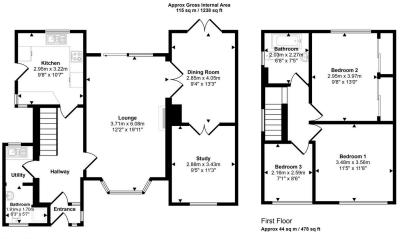

- Two bathrooms (one upstairs, one downstairs)
- - Modern kitchen with fitted appliances
  - No onward chain

Ground Floor Approx 71 sq m / 760 sq ft

This floorplan is only for illustrative purposes and is not to scale. Measurements of rooms, doors, windows, and any items are approximate and no responsibility is taken for any error, omission or mis-statement. Icons of items such as bathroom sultes are representations only an may not took like the real items. Made with Made Snappy 380.