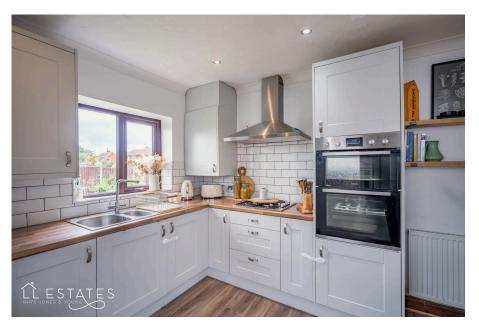

The kitchen has been modernised and includes a fitted fridge/ freezer, integrated ovens, and a gas hob. A separate utility room and ground floor shower room add to the home's practicality.

At the front, a handy **porch** leads through to a **bright and welcoming hallway** that sets the tone for the rest of the property.