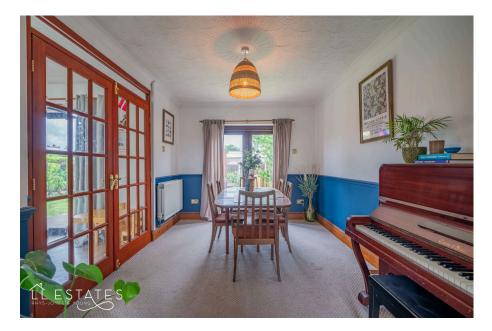

Downstairs, there's a **large and light lounge** with doors opening onto the rear garden, which connects through to a **separate dining room**, also with garden access. Just off the dining room is a **versatile additional room** currently used as a home office – equally suited as a playroom or second sitting room.