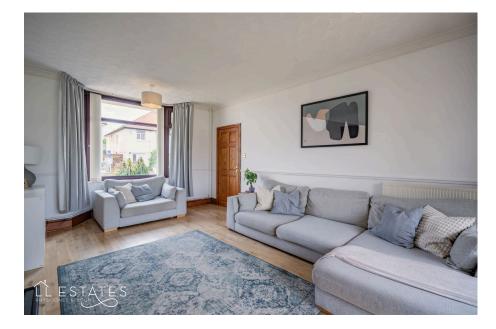

Downstairs, there's a **large and light lounge** with doors opening onto the rear garden, which connects through to a **separate dining room**, also with garden access. Just off the dining room is a **versatile additional room** currently used as a home office – equally suited as a playroom or second sitting room.

A spacious and flexible home with a lot to offer in a well-connected area.

- Double Bedrooms
- Spacious lounge with garden 
  Separate dining room access
- Home office/playroom
- Utility room and porch