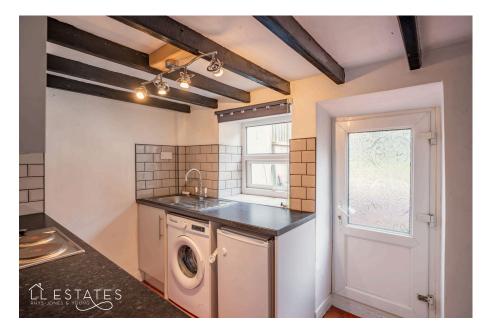

Inside, the lounge features original wooden floors, beamed ceilings, and a log burner, creating a warm, characterful space. The kitchen and bathroom are both newly fitted, offering a fresh, modern finish while still complementing the home's traditional feel. The kitchen includes a built-in oven, gas hob, and practical storage.