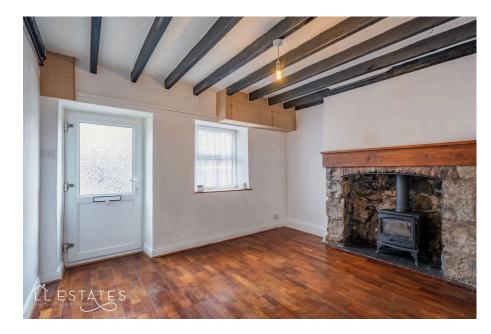

Inside, the lounge features original wooden floors, beamed ceilings, and a log burner, creating a warm, characterful space. The kitchen and bathroom are both newly fitted, offering a fresh, modern finish while still complementing the home's traditional feel. The kitchen includes a built-in oven, gas hob, and practical storage.

Bathroom: 3.09m x 2.16m

- Original wooden floors and beamed ceilings
- · Modern fitted kitchen with gas hob
- shower

- · Log burner in the lounge
- Spacious rear garden with Rhuddlan Castle views
- · Contemporary bathroom with · No onward chain ready to move in