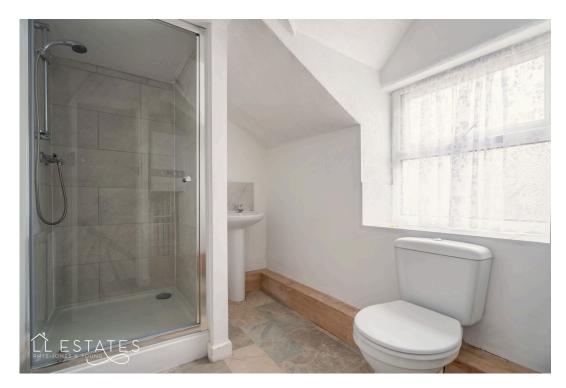

Inside, the lounge features original wooden floors, beamed ceilings, and a log burner, creating a warm, characterful space. The kitchen and bathroom are both newly fitted, offering a fresh, modern finish while still complementing the home's traditional feel. The kitchen includes a built-in oven, gas hob, and practical storage.

Upstairs is a spacious double bedroom, and the contemporary bathroom features clean tiling and a walk-in shower.

Outside, the rear garden is a real bonus, with open views of Rhuddlan Castle – ideal for relaxing or entertaining.

Bathroom: 3.09m x 2.16m

- Original wooden floors and beamed ceilings
- · Modern fitted kitchen with gas hob
- shower

- · Log burner in the lounge
- Spacious rear garden with Rhuddlan Castle views
- · Contemporary bathroom with · No onward chain ready to move in