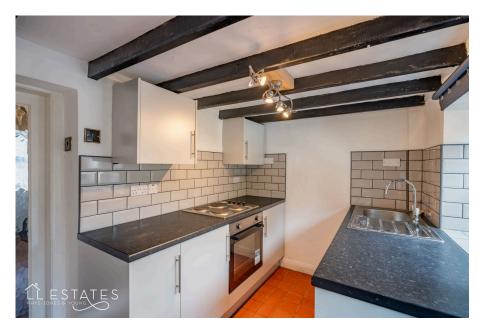

Inside, the lounge features original wooden floors, beamed ceilings, and a log burner, creating a warm, characterful space. The kitchen and bathroom are both newly fitted, offering a fresh, modern finish while still complementing the home's traditional feel. The kitchen includes a built-in oven, gas hob, and practical storage.