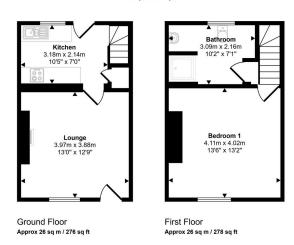

## 1 Burgedin Terrace, Rhuddlan, Rhyl, LL18 5AN

Offers Over £130,000

Situated in the heart of Rhuddlan, this well-presented 1-bedroom terraced home offers a lovely balance of period charm and modern convenience.

Inside, the lounge features original wooden floors, beamed ceilings, and a log burner, creating a warm, characterful space. The kitchen and bathroom are both newly fitted, offering a fresh, modern finish while still complementing the home's traditional feel. The kitchen includes a built-in oven, gas hob, and practical storage.

Upstairs is a spacious double bedroom, and the contemporary bathroom features clean tiling and a walk-in shower.

Outside, the rear garden is a real bonus, with open views of Rhuddlan Castle – ideal for relaxing or entertaining.

We're told by a local resident that this cottage is one of the oldest in the town, adding an extra layer of heritage to this unique home.

Perfect for a first-time buyer, someone living on their own, or even as a low-maintenance investment.