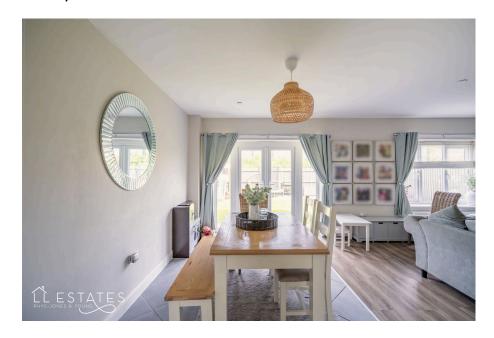

The heart of the home is the open-plan living area, thoughtfully designed to combine the lounge, dining area, and kitchen into a spacious and sociable layout. The lounge offers a comfortable setting for relaxation, while the dining space, flooded with natural light from the rear patio doors, opens directly onto the family-sized garden.