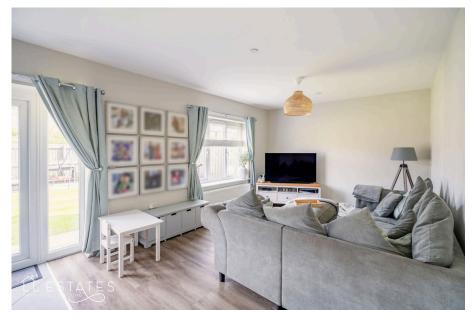

The heart of the home is the open-plan living area, thoughtfully designed to combine the lounge, dining area, and kitchen into a spacious and sociable layout. The lounge offers a comfortable setting for relaxation, while the dining space, flooded with natural light from the rear patio doors, opens directly onto the family-sized garden.