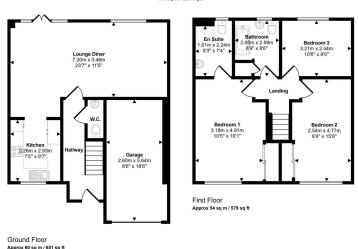

Entrance Hall Lounge/Diner - 7.20m x 3.48m
Kitchen - 2.26m x 2.93m
W.C Stairs to first floor accommodation Bedroom One - 3.18m x 4.91m
En Suite - 1.61m x 2.24m
Bedroom Two - 2.54m x 4.77m
Bedroom Three - 3.21m x 2.44m
Bathroom - 2.05m x
Garage - 2.60m x 5.64m

## Approx Gross Internal Area 114 sq m / 1230 sq ft

This floorplan is only for illustrative purposes and is not to scale. Measurements of rooms, doors, windows, and any items are approximate and no responsibility is taken for any error, omission or mis-statement, loons of items such as bathroom suites are representations only and may not look like the real items. Made with Made Snapox 360.