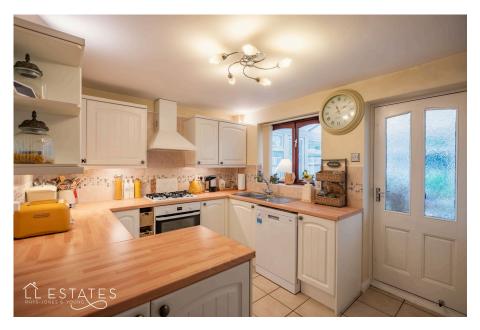

The modern kitchen is well-appointed with plenty of cupboard space and practical worktops. To the rear, a large conservatory spans the full width of the home, offering a bright, open space perfect for dining or unwinding – with doors opening out to the lovely private garden, ideal for summer days.