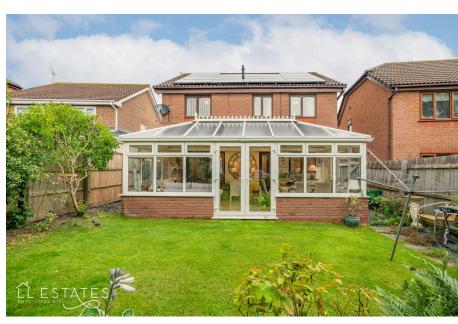

£285,000

Located in a well-regarded residential area of Rhyl, this beautifully presented four-bedroom detached home offers spacious, flexible accommodation with a warm and welcoming feel throughout.

As you step inside, you're greeted by a bright entrance hallway and a downstairs WC for added convenience. The property features two reception rooms – one of which is a converted garage, providing a versatile space that could be used as an office, snug, or additional lounge. The main living room is cosy and comfortable, flowing nicely into the dining area, ideal for family time or relaxed entertaining.

The modern kitchen is well-appointed with plenty of cupboard space and practical worktops. To the rear, a large conservatory spans the full width of the home, offering a bright, open space perfect for dining or unwinding – with doors opening out to the lovely private garden, ideal for summer days.

The home also benefits from driveway parking and is conveniently located close to local schools, amenities, and transport links – making it a truly appealing family home in a sought-after area.

Don't miss out - 360° virtual tour available.