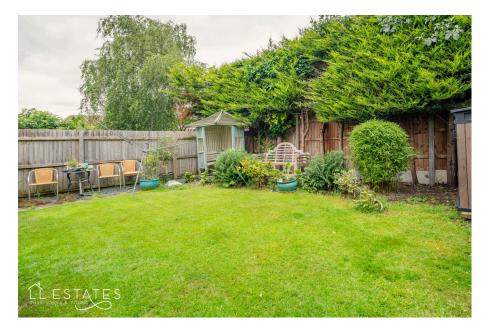

The modern kitchen is well-appointed with plenty of cupboard space and practical worktops. To the rear, a large conservatory spans the full width of the home, offering a bright, open space perfect for dining or unwinding – with doors opening out to the lovely private garden, ideal for summer days.

Tenure: Freehold

Services: Mains Gas, Electric. Water is Metered Solar panels fitted to the roof, owned by the property.

Parking & Gardens: Driveway & Private Gardens

Boiler: Located in the Landing Cupboard