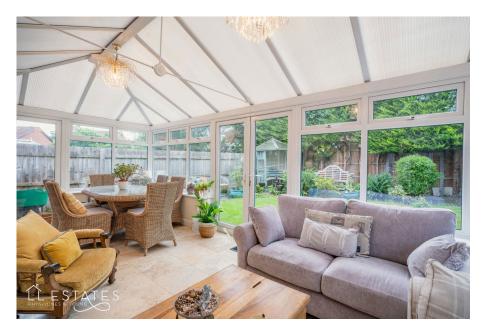

The modern kitchen is well-appointed with plenty of cupboard space and practical worktops. To the rear, a large conservatory spans the full width of the home, offering a bright, open space perfect for dining or unwinding – with doors opening out to the lovely private garden, ideal for summer days.

- · Four well-sized bedrooms
- Two spacious reception rooms
- Large full-width conservatory
  Modern kitchen and bathroom
- Driveway parking

• 360 Tour Available

and no responsibility is taken for any error, crisision or mis-takement. Loors of home such as bathroom suites are representations ority a may not look like the real home. Made with Made Snappy 360.