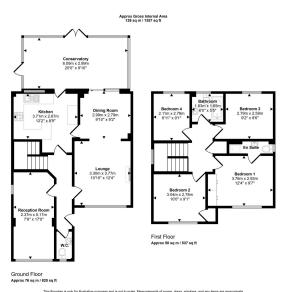

£285,000

Located in a well-regarded residential area of Rhyl, this beautifully presented four-bedroom detached home offers spacious, flexible accommodation with a warm and welcoming feel throughout.

As you step inside, you're greeted by a bright entrance hallway and a downstairs WC for added convenience. The property features two reception rooms – one of which is a converted garage, providing a versatile space that could be used as an office, snug, or additional lounge. The main living room is cosy and comfortable, flowing nicely into the dining area, ideal for family time or relaxed entertaining.

The modern kitchen is well-appointed with plenty of cupboard space and practical worktops. To the rear, a large conservatory spans the full width of the home, offering a bright, open space perfect for dining or unwinding – with doors opening out to the lovely private garden, ideal for summer days.

Upstairs you'll find four generously sized bedrooms, all immaculately presented. The master bedroom benefits from its own en-suite, and there is also a contemporary family bathroom serving the remaining bedrooms.

The home also benefits from driveway parking and is conveniently located close to local schools, amenities, and transport links – making it a truly appealing family home in a sought-after area.

Don't miss out - 360° virtual tour available.