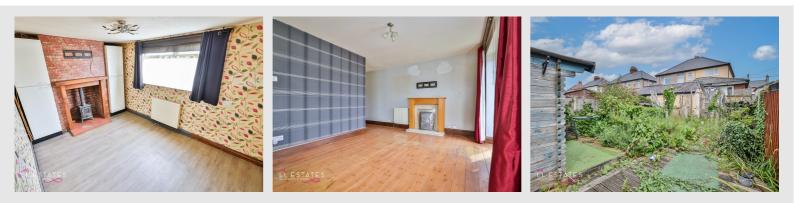

Lounge 3.97m x 2.95m (13'0" x 9'8") Window to front elevation. Radiator. Storage cupboards. Log burner and surround.

Dining Room 4.39 x 3.14m (14'5" x 10'4") Window and patio doors to rear elevation. Two Radiators. Fire surround. Wooden flooring.

Garden Patio doors leading on to raised decked area with steps down to garden. Shed.

Denbighshire County Council Band - C

Services Mains gas, electric water and drainage.

EPC TBC