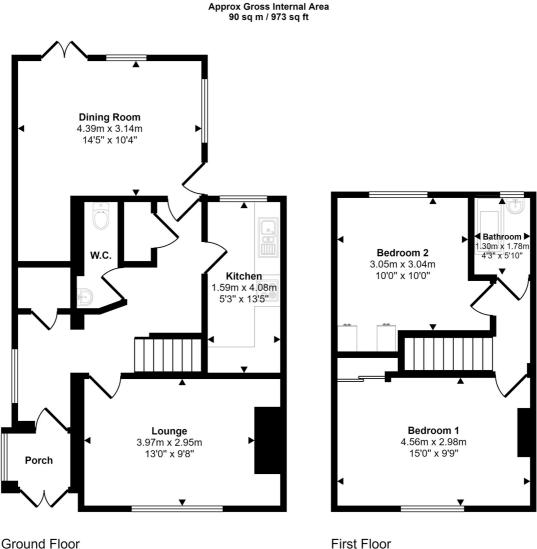

## 25 Clos y Berllan, Rhuddlan, Debighshire LL18 2UL Asking Price - £175,000

Ground Floor Approx 58 sq m / 625 sq ft First Floor Approx 32 sq m / 349 sq ft

This floorplan is only for illustrative purposes and is not to scale. Measurements of rooms, doors, windows, and any items are approximate and no responsibility is taken for any error, omission or mis-statement. Icons of items such as bathroom suites are representations only and may not look like the real items. Made with Made Snappy 360.