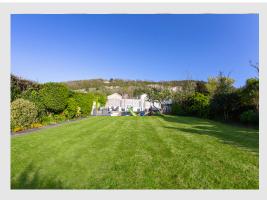

Situated in a desirable position, this property offers a perfect spot to enjoy the sunset and the tranquillity of its surroundings. The large, well-maintained gardens provide ample space for outdoor activities and relaxation. Imagine spending evenings with your loved ones, creating lasting memories in this picturesque setting.

#### **Room Measurements**

**Entrance Hall:** 

WC:

Lounge: 5.13m x 3.5m

Kitchen/ Diner: 6.96m x 3.02m Bedroom One: 4.06m x 3.05m Bedroom Two: 3.5m x 3m Bedroom Three: 2.72m x 2.5m

Bathroom: 3m x 2.6m

Gardens: Low maintenance front garden with pathway leading to the front door.

Large rear gardens with a lawned area and top patio area.

Council Tax Band: E Tenure: Freehold

Construction Type: Standard construction

Utilities: Mains electricity, gas, water and drainage. Boiler: Combination boiler. Located in the kitchen