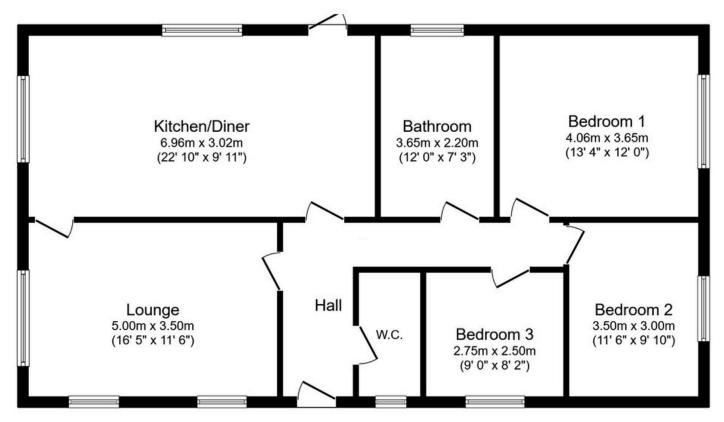

#### **Room Measurements**

**Entrance Hall:** 

WC:

Lounge: 5.13m x 3.5m

Kitchen/ Diner: 6.96m x 3.02m Bedroom One: 4.06m x 3.05m Bedroom Two: 3.5m x 3m Bedroom Three: 2.72m x 2.5m

Bathroom: 3m x 2.6m

Gardens: Low maintenance front garden with pathway leading to the front door.

### Floor Plan

Floor area 97.5 m<sup>2</sup> (1,049 sq.ft.)

TOTAL: 97.5 m<sup>2</sup> (1,049 sq.ft.)

This floor plan is for illustrative purposes only. It is not drawn to scale. Any measurements, floor areas (including any total floor area), openings and orientations are approximate. No details are guaranteed, they cannot be relied upon for any purpose and do not form any part of any agreement. No liability is taken for any error, omission or misstatement. A party must rely upon its own inspection(s). Powered by www.Propertybox.lo