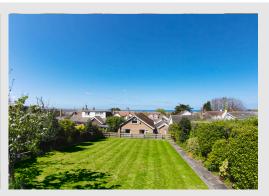

Situated in a desirable position, this property offers a perfect spot to enjoy the sunset and the tranquillity of its surroundings. The large, well-maintained gardens provide ample space for outdoor activities and relaxation. Imagine spending evenings with your loved ones, creating lasting memories in this picturesque setting.

#### **Room Measurements**

**Entrance Hall:** 

WC:

Lounge: 5.13m x 3.5m

Kitchen/ Diner: 6.96m x 3.02m Bedroom One: 4.06m x 3.05m Bedroom Two: 3.5m x 3m Bedroom Three: 2.72m x 2.5m

Bathroom: 3m x 2.6m

Gardens: Low maintenance front garden with pathway leading to the front door.

Large rear gardens with a lawned area and top patio area.

Council Tax Band: E Tenure: Freehold

Construction Type: Standard construction

Utilities: Mains electricity, gas, water and drainage. Boiler: Combination boiler. Located in the kitchen