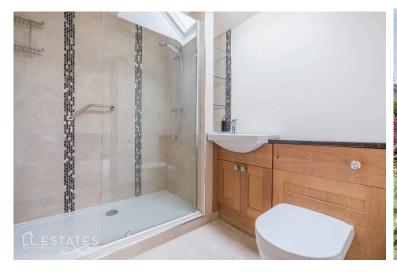

The bungalow boasts three generously sized bedrooms, offering ample space for your family or guests. The master bedroom is a true retreat, complete with an en-suite bathroom, dressing room, and plenty of storage space. Bedrooms two and three can be found upstairs. Bedroom two boasting an en-suite. Bedroom three hosts a large storage cupboard where the combi-boiler can be found.