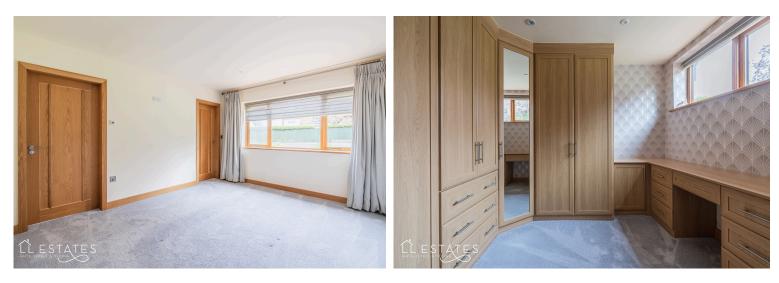

The bungalow boasts three generously sized bedrooms, offering ample space for your family or guests. The master bedroom is a true retreat, complete with an en-suite bathroom, dressing room, and plenty of storage space. Bedrooms two and three can be found upstairs. Bedroom two boasting an en-suite. Bedroom three hosts a large storage cupboard where the combi-boiler can be found.