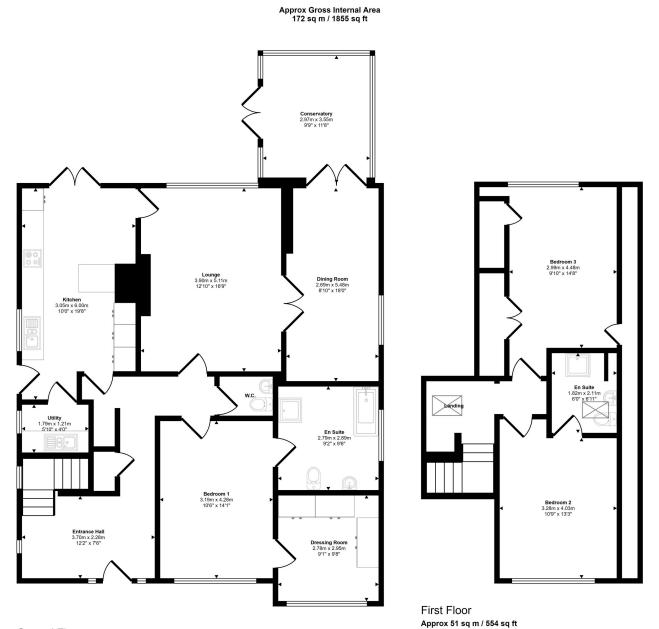

#### **Room Measurements**

Entrance Hall: 3.70m x 2.28m Lounge: 3.90m x 5.11m Kitchen: 3.05m x 6m Utility Room: 1.79m x 1.21m Dining Room: 2.69m x 5.48m Conservatory: 2.97m x 3.55m WC: Bedroom One: 3.19m x 4.28m Ensuite: 2.79m x 2.89m Dressing Room: 2.78m x 2.95m Bedroom Two: 3.28m x 4.03m Ensuite: 1.82m x 2.11m Bedroom Three: 2.99m x 4.48m

# Plas Uchaf Avenue, Prestatyn

Ground Floor Approx 121 sq m / 1300 sq ft

This floorplan is only for illustrative purposes and is not to scale. Measurements of rooms, doors, windows, and any items are approximate and no responsibility is taken for any error, omission or mis-statement. Icons of items such as bathroom suites are representations only and may not look like the real items. Made with Made Snappy 360.