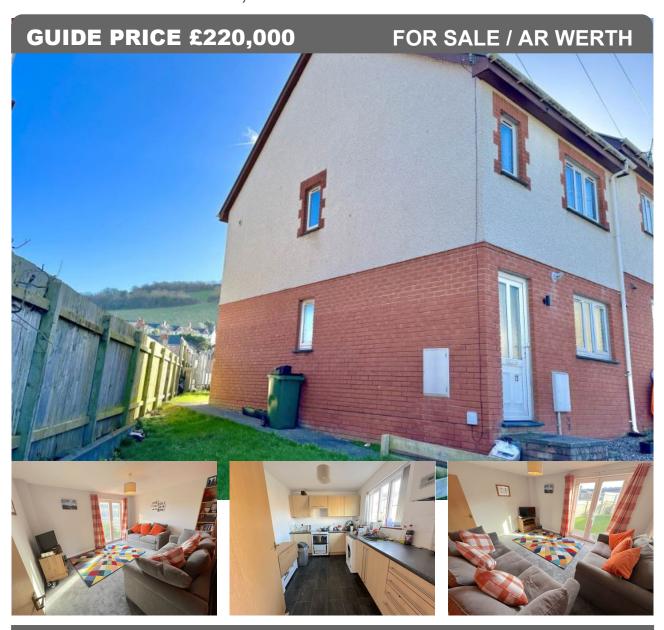

13 Green Gardens, SY23 1BB

# **Description**

A lovely three bedroom, three storey, modern town house situated in Trefechan just outside the centre of Aberystwyth. This great property is currently utilised as a family home and would be ideal for first time buyer or even as a investment for long term rental, offering good access to a host of amenities on offer in this vibrant university town such as the nearby Marina. The accommodation comprises, Entrance Hall, Kitchen, Cloakroom/WC, Lounge, Stairs to First Floor, Two Bedrooms, Bathroom, Stairs to Second Floor & Bedroom Three.

#### **Entrance:**

Accessed via the UPVC half panelled glazed front entrance door to, hallway:

Electric meter. Power point. Telephone point. Double window to side elevation. Stairs to first floor.

**<u>Kitchen:</u>** 3.25m ( 10'8") x 2.50m ( 8'3")

Offering fitted base and wall units in wood effect, laminated worktops, wall mounted gas combi boiler, stainless steel sink and drainer, integrated extractor, freestanding cooker/hob and space for under counter washing machine. Upvc double-glazed unit to the front and central heating.

#### W.C:

Low flush WC. Pedestal wash hand basin. Panelled radiator. Extractor fan.

**Lounge:** 4.40m (14'6") x 3.42m (11'3") Spacious family living room with Upvc patio double doors to the rear garden, ample power point, gas mains radiator and fitted carpets.