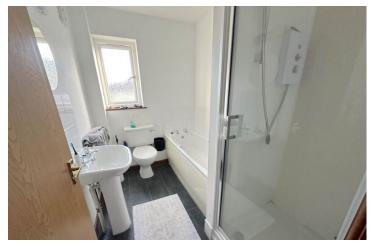

**Bathroom:** 3.00m (9'11") x 1.90m (6'3") Family bathroom with panelled shower cubicle, electric shower unit. Pedestal ceramic sink, low-level WC, and panelled bath. uPVC double-glazed window to the rear, radiator and vinyl flooring.