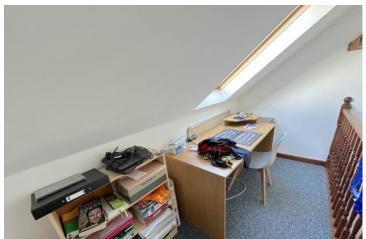

#### Landing:

Landing with doors leading off the first floor, and stairs to 2nd floor landing ideal for workspace or storage.

**Bedroom 1:** 4.30m (14'2") x 2.60m (8'7") First-floor double bedroom to the front, Upvc double glazing, ample power points, central heating radiator and fitted carpet.