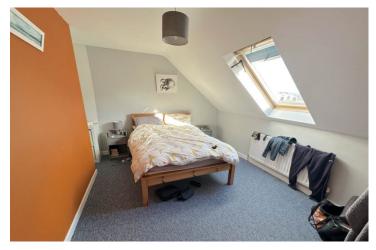

**Bedroom 2:** 3.40m (11'2") x 2.45m (8'1") Large First-floor double bedroom to the rear, Upvc double glazing, ample power points, central heating radiator and fitted carpet.

**Bedroom 3:** 4.34m (14'3") x 3.20m (10'6") Lovely spacious second-floor double bedroom to the rear, Velux double glazing, ample power points, central heating radiator and fitted carpet.