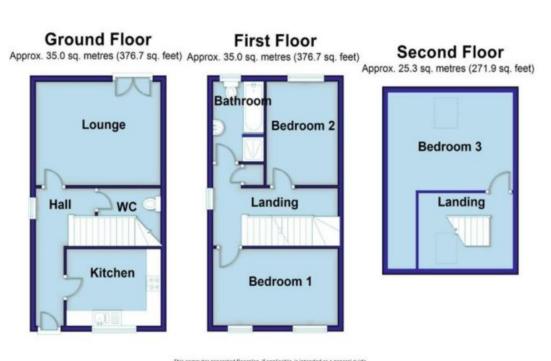

#### Floor Plan

This computer generated floorplan, if applicable, is intended as a general guide to the layout and design of the property. It is not to scale and should not be relied upon for dimensions. MS Properties are not liable for any incorrect measurements or layout.

#### **Entrance:**

Accessed via the UPVC half panelled glazed front entrance door to, hallway:

Electric meter. Power point. Telephone point. Double window to side elevation. Stairs to first floor.

**<u>Kitchen:</u>** 3.25m ( 10'8") x 2.50m ( 8'3")

#### W.C:

Low flush WC. Pedestal wash hand basin. Panelled radiator. Extractor fan.

**Lounge:** 4.40m (14'6") x 3.42m (11'3") Spacious family living room with Upvc patio double doors to the rear garden, ample power point, gas mains radiator and fitted carpets.

#### Landing:

Landing with doors leading off the first floor, and stairs to 2nd floor landing ideal for workspace or storage.

**Bedroom 1:** 4.30m (14'2") x 2.60m (8'7") First-floor double bedroom to the front, Upvc double glazing, ample power points, central heating radiator and fitted carpet.

**Bathroom:** 3.00m (9'11") x 1.90m (6'3") Family bathroom with panelled shower cubicle, electric shower unit. Pedestal ceramic sink, low-level WC, and panelled bath. uPVC double-glazed window to the rear, radiator and vinyl flooring.

**Bedroom 2:** 3.40m (11'2") x 2.45m (8'1") Large First-floor double bedroom to the rear, Upvc double glazing, ample power points, central heating radiator and fitted carpet.

**Bedroom 3:** 4.34m (14'3") x 3.20m (10'6") Lovely spacious second-floor double bedroom to the rear, Velux double glazing, ample power points, central heating radiator and fitted carpet.