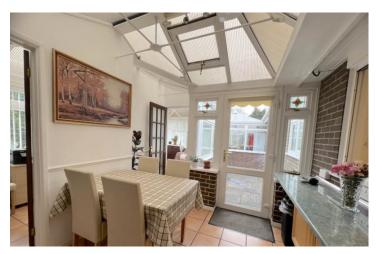

**Study:** 3.32m (10'11") x 1.71m (5'8") with window to rear. Two twin power points double panel radiator. Feature vaulted poly carbon roof. Sliding door leading to:

<u>Dining Room:</u> 3.68m (12'1") x 3.04m (10'0") With window to rear and door returning to Lounge. Power points, panel radiator.