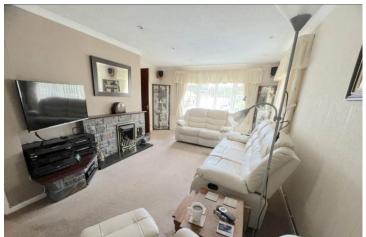

### **Reception Hall:**

With panel radiator. Telephone point. Double louver doors to cloak cupboard and door to:

**Lounge:** 5.92m ( 19'6'') x 3.94m ( 13'0'')

With low level picture window to front with south facing aspect. Panel radiator. Seven twin power points. Television point, telephone point. Coal effect LPG fire with stone surround and slate hearth which extends to TV stand.