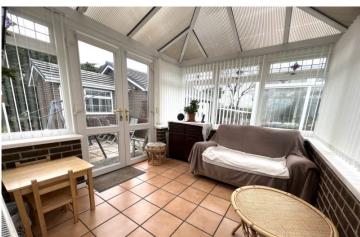

#### **Shower Room:**

With shower cubicle with electric shower unit above Vanity wash hand basin. Low flush WC. Electric towel radiator Ceiling light fully tiled walls.

<u>Main Conservatory:</u> 3.40m ( 11'2") x 3.00m ( 9'11")