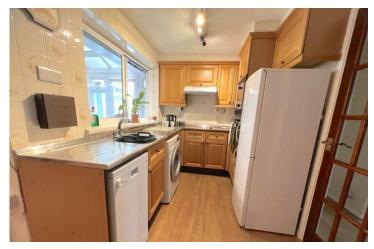

**Kitchen:** 3.87m (12'9") x 2.08m (6'10")

With range of fitted units comprise of four base cupboards three drawer cupboards worktop above incorporating single drainer sink, four ring ceramic hob. Five wall cupboards. Larder cupboard housing mid mounted electric oven. cooker control with power point. Three twin power points. Archway leading to:

<u>Internal Kitchen Area:</u> 2.52m ( 8'4") x 2.30m ( 7'7")

With range of matching units comprise of eight base cupboards, three drawer cupboards, five wall cupboards and door to:

**Breakfast Room:** 2.80m (9'3") x 2.65m (8'9") Manily built of Upcv double glazed units under a poly carbon roof. Tile floor. Three twin power points. Panel radiator.