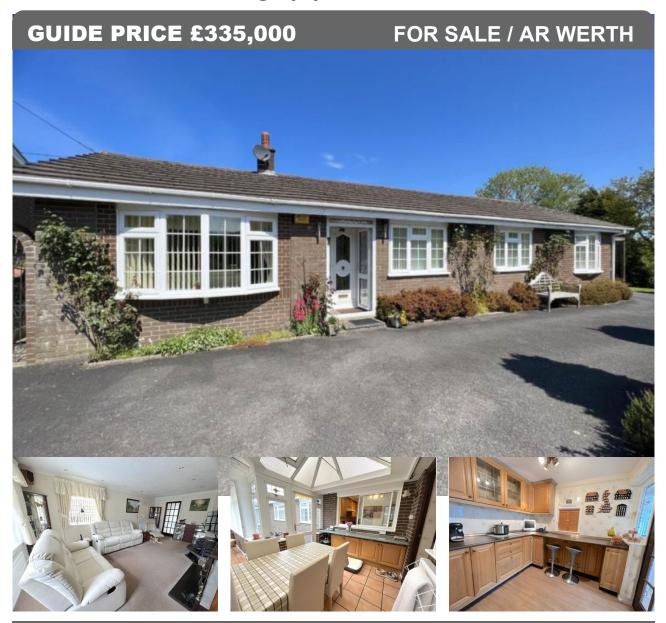

Sibrwd Y Nant, Llangwyryfon, SY23 4HA

#### **SUMMARY**

A stunning 4 bedroom extended detached bungalow on an established plot of land in central village location some 8 miles distance of Aberystwyth and Cardigan coast.

#### DESCRIPTION

The property enjoys an elevated position overlooking the village and the surrounding countryside with a warm south facing elevation. The village of Llangwyryfon has a primary school and place of worship and lies some 8 miles distance of the University town and seaside resort of Aberystwyth which offers excellent social educational and shopping facilities with public transport to all parts. The original bungalow has been extended to provide a commodious residence ideal for couples and families of all age groups. The bungalow is of traditional cavity wall construction with an outer elevation of brown facing brickwork. The main walls support a pitched roof laid with concrete interlocking tiles. Windows and door are of Upvc double glazed type. This is a well maintained and presented home.