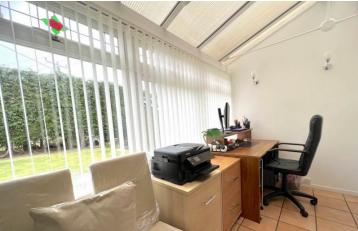

**Study:** 3.32m (10'11") x 1.71m (5'8") with window to rear. Two twin power points double panel radiator. Feature vaulted poly carbon roof. Sliding door leading to:

<u>Dining Room:</u> 3.68m (12'1") x 3.04m (10'0") With window to rear and door returning to Lounge. Power points, panel radiator.