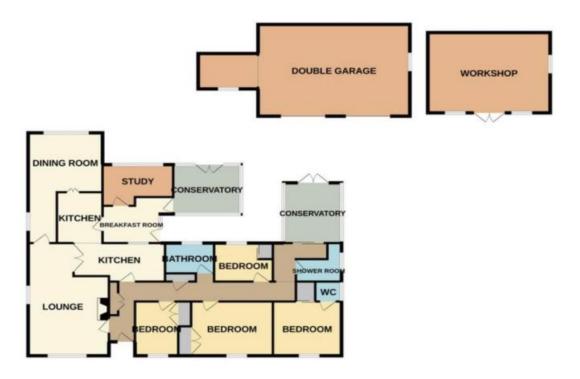

### **Floor Plan**

# GROUND FLOOR 2298 sq.ft. (213.5 sq.m.) approx.

## **Outside:**

The property stands within its own plot of land extending to some half an acre of mainly lawned gardens with established flowering shrubs and trees with water feature. The property is approached over a tarmacadam driveway leading to front side and rear.

## **Double Garage:**

5 00 C 100 11 01 11 1 0 11