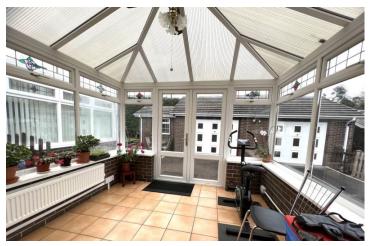

**Conservatory:** 3.18m (10'6") x 2.72m (9'0") Built of brick plinth with Upvc double glazed upper parts under a poly carbon roof. Panel radiator, Two twin power points. Double doors to outside.

Built of lower brick and block walls. Upcv double glazed upper parts. Double panel radiator. Two twin power points. Door to outside rear.