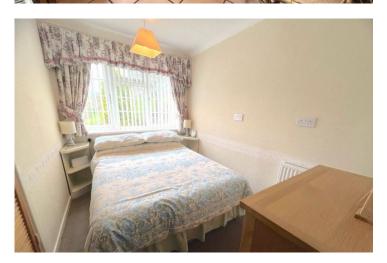

#### **Internal Hall:**

With two twin power points Access hatch to insulated loft space and doors to:

**Front Bedroom:** 2.90m (9'7") x 2.11m (7'0")

With window to front. Four twin power points. Panel radiator Built in double wardrobe.