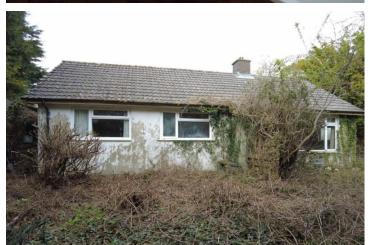

# **Description**

**SUMMARY** 

A freehold detached 3 bedroom bungalow of "Woolaway" construction type, in need of extensive renovations. Situated in a rural location. SUBJECT TO A SECTION 106 RESTRICTED OCCUPANCY

#### **DESCRIPTION**

This freehold detached bungalow occupies a private plot in the rural settlment of Pantycrug which lies some 5 miles east of the University town and seaside resort of Aberystwyth. The property has been vacant for a number of years and has suffered from water damage from a burst pipe and now require complete renovations of the fixed equipment. this is a non-traditional form of construction built of pre concrete panels known as a "Woolaway" system of build and design. The property is sold under a Section 106 occupancy clause. Local affordable homes scheme and this requires prospective purchasers to qualify under local authority housing requirements to meet the affordable homes criteria or Agricultural /forestry worker.

# Outside:

Property stand within its own private plot with established gardens which have reverted to nature and now require some attention to the ornamental shrubs and lawned gardens.