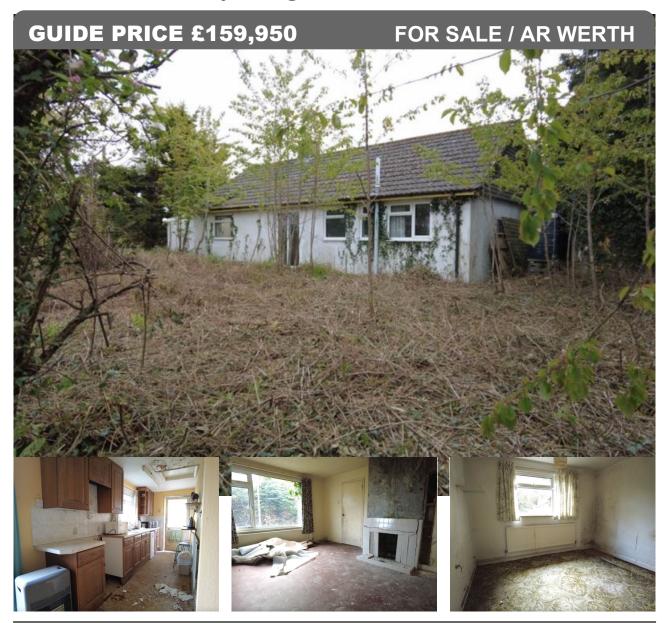

# **Description**

**SUMMARY** 

A freehold detached 3 bedroom bungalow of "Woolaway" construction type, in need of extensive renovations. Situated in a rural location. SUBJECT TO A SECTION 106 RESTRICTED OCCUPANCY

#### **DESCRIPTION**

This freehold detached bungalow occupies a private plot in the rural settlment of Pantycrug which lies some 5 miles east of the University town and seaside resort of Aberystwyth. The property has been vacant for a number of years and has suffered from water damage from a burst pipe and now require complete renovations of the fixed equipment. this is a non-traditional form of construction built of pre concrete panels known as a "Woolaway" system of build and design. The property is sold under a Section 106 occupancy clause. Local affordable homes scheme and this requires prospective purchasers to qualify under local authority housing requirements to meet the affordable homes criteria or Agricultural /forestry worker.

#### Porch:

Built under a poly carbon roof, twin power point, plumbing for automatic washing machine and door to

**Kitchen:** 4.20m (13'10") x 1.78m (5'11") With 7 base cupboards, 5 drawer cupboards, 4 wall cupboards, panel radiator, 2 twin power points, cooker control with power points, electric consumer units, door to boiler cupboard housing Trianco oil fired boiler which heats hot water and central heating, master programer. Double

**<u>Dining Room:</u>** 2.77m ( 9'2'') x 2.57m ( 8'6'') With sliding patio door to outside rear, panel radiator.

### **Front Reception Hall:**

opening to

With door to front porch and door to:

**Lounge:** 3.32m (10'11") x 4.28m (14'1") With window to front and side adding natural lights, double panel radiator, single and twin power points and open fireplace with tile surround.

## **Inner Hall:**

With door to

<u>Front Bedroom:</u> 2.73m (9'0") x 3.32m (10'11") With window to front, panel radiator, single power point.

<u>Main Bedroom:</u> 3.33m ( 11'0") x 3.32m ( 10'11")

With window to front, panel radiator, 2 single power points.

**Rear Bedroom:** 2.74m ( 9'0'') x 2.40m ( 7'11'') With window to rear, panel radiator, single power point.

# Outside:

Property stand within its own private plot with established gardens which have reverted to nature and now require some attention to the ornamental shrubs and lawned gardens.