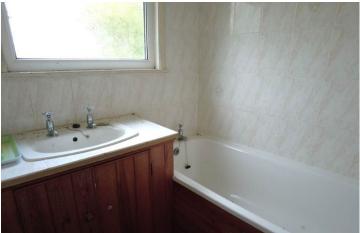

#### Bathroom:

With panel bath with Redring super electric shower unit above, panel radiator, vanity wash

hand basin.