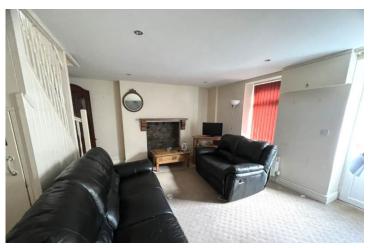

#### **Open Plan Lounge/Dining Room:**

UPVC half glazed central front entrance door leading to open plan living room with two windows to the front, and window to rear. Two radiators, T.V. Point, access to the First Floor via a timber staircase, feature fireplace.