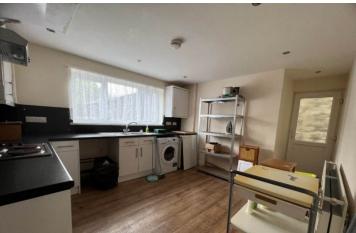

#### <u>Kitchen/Breakfast Room:</u> 3.77m (12'5'') x 3.80m (12'6'')

With range of white fronted kitchen units comprises of 4 base cupboards, 2 drawer cupboards, 4 wall cupboards, worktops above incorporating single drainer stainless steel sink with rinse bowl, plumbing for automatic washing machine, cooker control with power point, 4 twin power point, electric spur for appliances, double panel radiator, ceiling down lights, free standing oil fired boiler, upvc window to rear and door to outside.