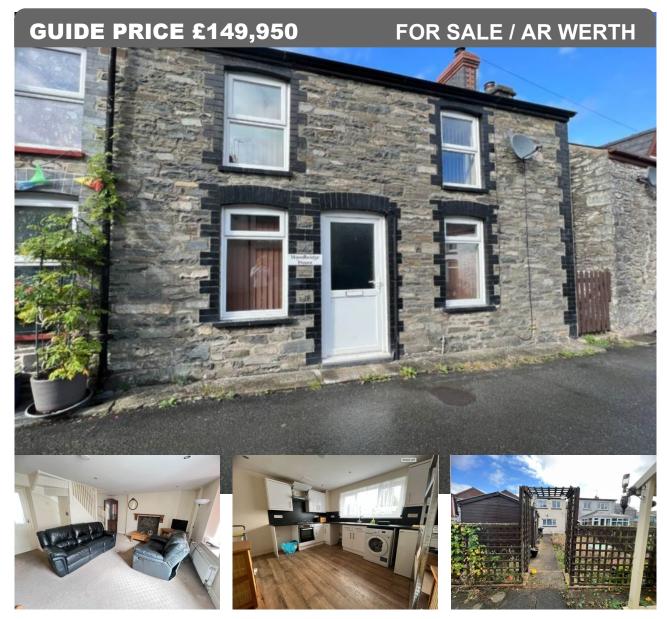

# Woodbridge House, Tregaron, SY25 6ND

#### priced to sell & no onward chain

A most charming 3 bedroomed end terraced extended cottage conveniently located within the popular small market town of Tregaron, and being within walking distance to the town centre. The property offers well presented modernised accommodation throughout with full oil central heating and double glazing and ready for immediate occupation.

#### DESCRIPTION

The property offers well presented modernised accommodation throughout with full oil central heating and double glazing and ready for immediate occupation. Outside there is a level rear garden with patio area, large garden shed/workshop and summer house. The property enjoys lovely views to the rear across open countryside and towards the river Teifi. The towns of Lampeter and Aberystwyth are approx 9 and 18 miles respectively. The property which comprises an end terrace of three cottages is built mainly of stone walls lying under a slate roof with a more recent cavity double storey extension to the rear, and benefiting from oil fired central heating and double glazing. The accommodation has been modernised and upgraded in recent years and now provides well presented accommodation throughout.

#### **Open Plan Lounge/Dining Room:**

UPVC half glazed central front entrance door leading to open plan living room with two windows to the front, and window to rear. Two radiators, T.V. Point, access to the First Floor via a timber staircase, feature fireplace.

#### <u>Kitchen/Breakfast Room:</u> 3.77m (12'5'') x 3.80m (12'6'')

With range of white fronted kitchen units comprises of 4 base cupboards, 2 drawer cupboards, 4 wall cupboards, worktops above incorporating single drainer stainless steel sink with rinse bowl, plumbing for automatic washing machine, cooker control with power point, 4 twin power point, electric spur for appliances, double panel radiator, ceiling down lights, free standing oil fired boiler, upvc window to rear and door to outside.

#### Outside:

With pedestrian access to side leading to rear garden with timber built garden workshop (4.5m x 3.183m), PVC oil tank, part of the garden can easily be cultivate to provide a vegetable garden. To the rear, paved patio area with timber built garden summer house.