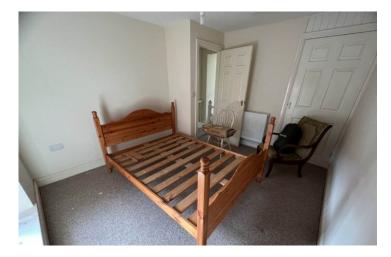

<u>Main Bedroom:</u> 4.23m (13'11'') x 2.89m (9'6'') Window to front and rear, double panel radiator, 3 twin power point, TV point.