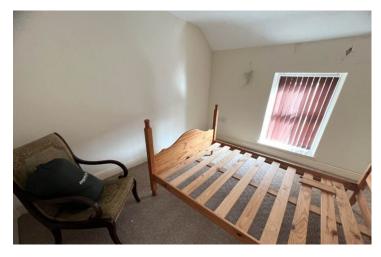

#### Shower Room:

With low flush wc, shower cubicle with triton T80 shower unit above, pedestal wash hand basin, shaver light with point.

**Front Bedroom:** 3.45m (11'4'') x 3.00m (9'11'') Window to front, 3 twin power points, double panel radiator, linen cupboards with fitted shelves.