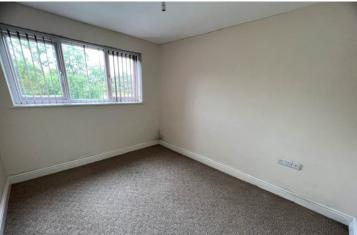

#### First Floor:

Approached by easy rise staircase with split landing leading to:

**<u>Rear Bedroom:</u>** 3.35m (11'0'') x 2.68m (8'10'') With window to rear, double panel radiator, 3 twin power points.