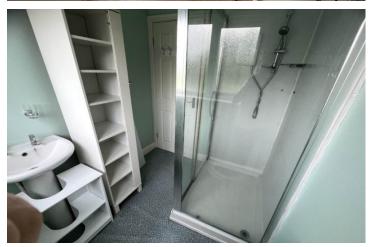

#### Shower Room:

With low flush wc, shower cubicle with triton T80 shower unit above, pedestal wash hand basin, shaver light with point.

**Front Bedroom:** 3.45m (11'4'') x 3.00m (9'11'') Window to front, 3 twin power points, double panel radiator, linen cupboards with fitted shelves.