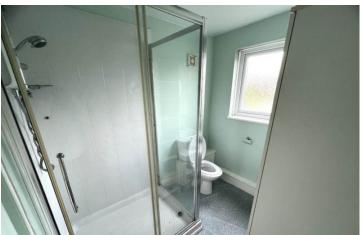

#### Shower Room:

With low flush wc, shower cubicle with triton T80 shower unit above, pedestal wash hand basin, shaver light with point.

**Front Bedroom:** 3.45m (11'4'') x 3.00m (9'11'') Window to front, 3 twin power points, double panel radiator, linen cupboards with fitted shelves.