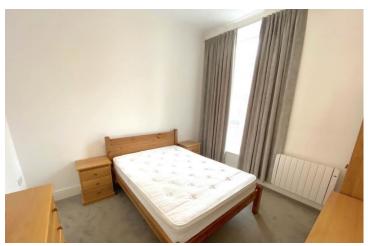

**Shower Room:** 2.53m (8'4") x 1.65m (5'5") Accessed via Hallway. Dual Flush W.C, Shower cubical and Hand Wash Basin.

**Bedroom 1:** 4.10m (13'6") x 3.10m (10'3") Good Sized bedroom with Double Glazed Window overlooking Pier Street. Electric Heater and Multiple Sockets

**Bedroom 2:** 3.40m (11'2") x 3.50m (11'6") Spacious Bedroom located at the end of the Hallway. Double Glazed Window overlooking Eastgate Street. Multiple sockets and Electric Heater.