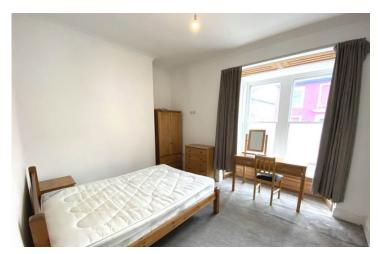

**Shower Room:** 2.53m (8'4") x 1.65m (5'5") Accessed via Hallway. Dual Flush W.C, Shower cubical and Hand Wash Basin.

**Bedroom 1:** 4.10m (13'6") x 3.10m (10'3") Good Sized bedroom with Double Glazed Window overlooking Pier Street. Electric Heater and Multiple Sockets

**Bedroom 2:** 3.40m (11'2") x 3.50m (11'6") Spacious Bedroom located at the end of the Hallway. Double Glazed Window overlooking Eastgate Street. Multiple sockets and Electric Heater.