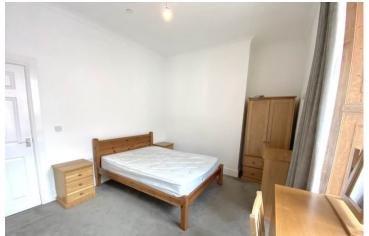

**Shower Room:** 2.53m (8'4") x 1.65m (5'5") Accessed via Hallway. Dual Flush W.C, Shower cubical and Hand Wash Basin.

**Bedroom 1:** 4.10m (13'6") x 3.10m (10'3") Good Sized bedroom with Double Glazed Window overlooking Pier Street. Electric Heater and Multiple Sockets

**Bedroom 2:** 3.40m (11'2") x 3.50m (11'6") Spacious Bedroom located at the end of the Hallway. Double Glazed Window overlooking Eastgate Street. Multiple sockets and Electric Heater.