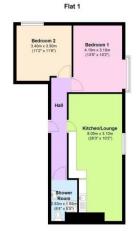

### **Floor Plan**

Flat 1

#### **Entrance:**

Accessed Via Eastgate Street, although the flat is above Pier Street. Staircase leading to upper floors. Provides access to all apartments.

<u>Hallway:</u> 6.18m ( 20'4") x 1.30m ( 4'4") Provides access to Kitchen/Lounge, both Bedrooms and Shower Room. Multiple sockets and Electric Heater

<u>Kitchen / Living Room:</u> 8.00m ( 26'3") x 3.10m ( 10'3")

Large Kitchen / Lounge. Double Glazed window overlooking Pier Street. To be fitted with Modern Units subject to buyers choice. Multiple Sockets and Electric Heater.

**Shower Room:** 2.53m (8'4") x 1.65m (5'5") Accessed via Hallway. Dual Flush W.C, Shower cubical and Hand Wash Basin.

**Bedroom 1:** 4.10m (13'6") x 3.10m (10'3") Good Sized bedroom with Double Glazed Window overlooking Pier Street. Electric Heater and Multiple Sockets

**Bedroom 2:** 3.40m (11'2") x 3.50m (11'6") Spacious Bedroom located at the end of the Hallway. Double Glazed Window overlooking Eastgate Street. Multiple sockets and Electric Heater.