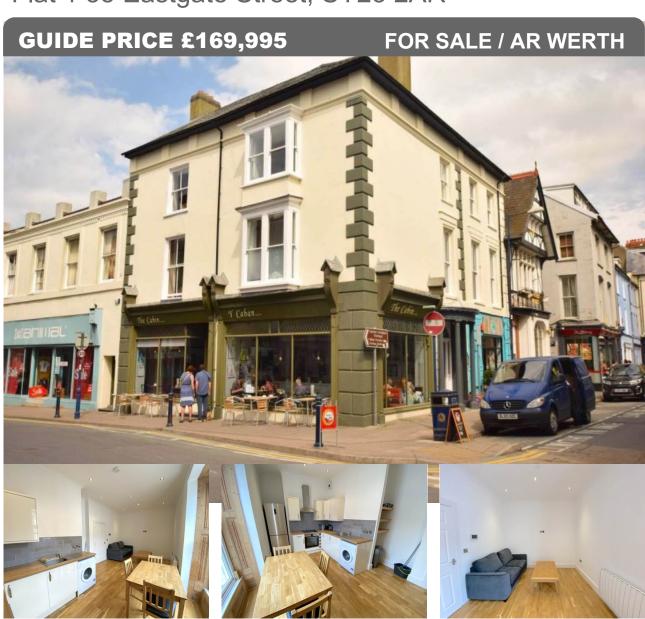

Flat 1 35 Eastgate Street, SY23 2AR

# **Description**

A Fantastic 2 Bedroom Flat in a Beautiful Converted Georgian Building located on Eastgate Street, Aberystwyth. The Coastal Town of Aberystwyth offers a wide range of services and facilities including: University, Hospital, Supermarkets, High Street Brands and excellent transport links. Aberystwyth has under gone considerable redevelopment over recent years which is still on going with the recent opening of the Tesco store and Marks & Spencer's store will be opening soon. Located in the Town Centre this property is only a short walk from all amenities.

The Modern flat is located on the First floor of the Late Georgian Building. The bowed doric porch allows entrance into the communal hallway which provides access to the Flats. The Spacious Flat offers 2 Good Sized Bedrooms, Open-Plan Kitchen/Lounge and Shower Room. The property will benefit from Electric Heating and Mains Water, Sewage and Electric.

Agents comments: This property is situated in a great location, and offers amazing features with a modern twist. Ideal as an investment opportunity as long term rental, (currently getting £800.00 pcm) holiday home or as a long term residence.