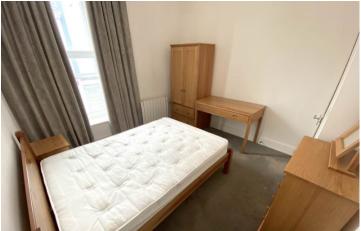

**Shower Room:** 2.53m (8'4") x 1.65m (5'5") Accessed via Hallway. Dual Flush W.C, Shower cubical and Hand Wash Basin.

**Bedroom 1:** 4.10m (13'6") x 3.10m (10'3") Good Sized bedroom with Double Glazed Window overlooking Pier Street. Electric Heater and Multiple Sockets

**Bedroom 2:** 3.40m (11'2") x 3.50m (11'6") Spacious Bedroom located at the end of the Hallway. Double Glazed Window overlooking Eastgate Street. Multiple sockets and Electric Heater.