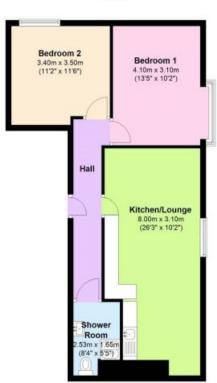

### **Floor Plan**

Flat 1

#### **Entrance:**

Accessed Via Eastgate Street, although the flat is above Pier Street. Staircase leading to upper floors. Provides access to all apartments.

<u>Hallway:</u> 6.18m ( 20'4") x 1.30m ( 4'4") Provides access to Kitchen/Lounge, both Bedrooms and Shower Room. Multiple sockets and Electric Heater

<u>Kitchen / Living Room:</u> 8.00m ( 26'3") x 3.10m ( 10'3")

Large Kitchen / Lounge. Double Glazed window overlooking Pier Street. To be fitted with Modern Units subject to buyers choice. Multiple Sockets and Electric Heater.

**Shower Room:** 2.53m (8'4") x 1.65m (5'5") Accessed via Hallway. Dual Flush W.C, Shower cubical and Hand Wash Basin.

**Bedroom 1:** 4.10m (13'6") x 3.10m (10'3") Good Sized bedroom with Double Glazed Window overlooking Pier Street. Electric Heater and Multiple Sockets

**Bedroom 2:** 3.40m (11'2") x 3.50m (11'6") Spacious Bedroom located at the end of the Hallway. Double Glazed Window overlooking Eastgate Street. Multiple sockets and Electric Heater.