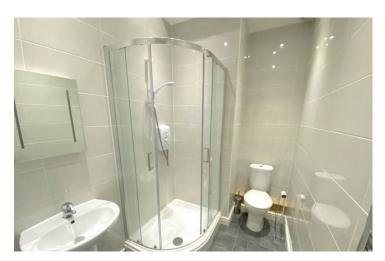

**Shower Room:** 2.53m (8'4") x 1.65m (5'5") Accessed via Hallway. Dual Flush W.C, Shower cubical and Hand Wash Basin.

**Bedroom 1:** 4.10m (13'6") x 3.10m (10'3") Good Sized bedroom with Double Glazed Window overlooking Pier Street. Electric Heater and Multiple Sockets