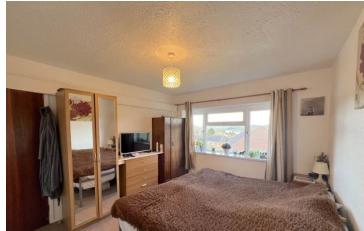

**Bedroom 1:** 3.72m (12'3") x 3.30m (10'10") Window to rear. Electric storage heater. Power points. Built-in storage cupboard housing immersion heater.

**Bedroom 2:** 3.96m (13'0") x 2.87m (9'5") Window to front. Electric storage heater. Power