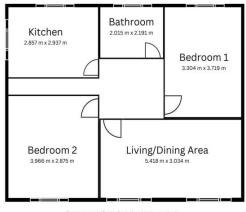

## Floor Plan

This computer generated floorplan, if applicable, is intended as a general guide to the layout and design of the property. It is not to scale and should not be relied upon for dimensions. MS Properties are not liable for any incorrect measurements or layout.

This computer generated ficorplan, if applicable, is intended as a general guid to the layout and design of the property

#### Hall

Electric storage heater. Storage cupboard. Doors to:

**Kitchen:** 2.93m (9'8") x 2.86m (9'5")

Window to side and rear. Range of fitted units comprising four base cupboards, and three wall cupboards. Worktops incorporating single drainer stainless steel sink with rinse bowl and ceramic hob. Built-in electric oven. Plumbing for automatic washing machine. Storage/larder cupboard and single and twin power points.

<u>Living/Dining Room:</u> 5.42m ( 17'10'') x 3.03m ( 10'0'')

Two large windows to the front. Gas fire. Power points.

**<u>Bathroom:</u>** 2.01m (6'8") x 2.19m (7'3")

White suite comprising: Panelled bath with 'Triton' shower unit above. Pedestal wash hand basin. Low flush WC. Panelled radiator. Shaver point.

**Bedroom 1:** 3.72m (12'3") x 3.30m (10'10") Window to rear. Electric storage heater. Power points. Built-in storage cupboard housing immersion heater.

**Bedroom 2:** 3.96m (13'0") x 2.87m (9'5") Window to front. Electric storage heater. Power

points. Built-in airing cupboard.