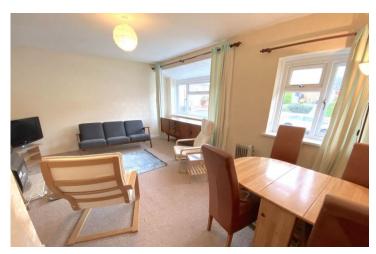

<u>Living/Dining Room:</u> 5.42m ( 17'10'') x 3.03m ( 10'0'')

Two large windows to the front. Gas fire. Power points.

**<u>Bathroom:</u>** 2.01m (6'8") x 2.19m (7'3")

White suite comprising: Panelled bath with 'Triton' shower unit above. Pedestal wash hand basin. Low flush WC. Panelled radiator. Shaver point.