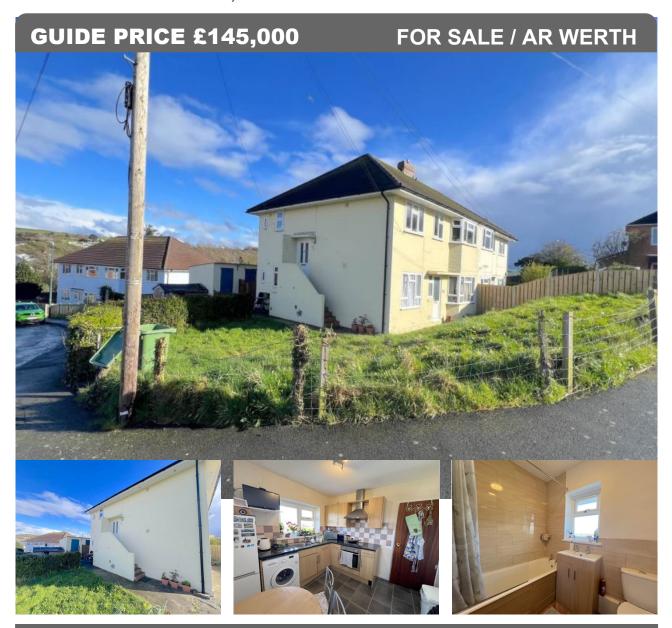

22 Heol Nanteos, SY23 1TF

## **Description**

A spacious two bedroomed first floor flat situated on Heol Nanteos, Penparcau just a mile from the centre of Aberystwyth, this property benefits from a private parking space and a garden.

This village location provides a great mix of a quiet home environment, but also offers a range of social, educational and shopping facilities within walking distance as well as access to public transport.