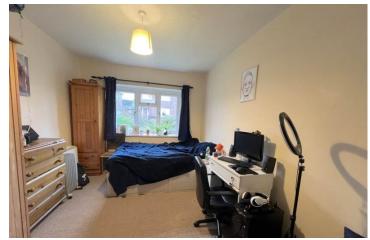

#### Hall

Electric storage heater. Storage cupboard. Doors to:

**Kitchen:** 2.93m (9'8") x 2.86m (9'5")

Window to side and rear. Range of fitted units comprising four base cupboards, and three wall cupboards. Worktops incorporating single drainer stainless steel sink with rinse bowl and ceramic hob. Built-in electric oven. Plumbing for automatic washing machine. Storage/larder cupboard and single and twin power points.

<u>Living/Dining Room:</u> 5.42m ( 17'10'') x 3.03m ( 10'0'')

Two large windows to the front. Gas fire. Power points.

**<u>Bathroom:</u>** 2.01m (6'8") x 2.19m (7'3")

White suite comprising: Panelled bath with 'Triton' shower unit above. Pedestal wash hand basin. Low flush WC. Panelled radiator. Shaver point.

**Bedroom 1:** 3.72m (12'3") x 3.30m (10'10") Window to rear. Electric storage heater. Power points. Built-in storage cupboard housing immersion heater.

**Bedroom 2:** 3.96m (13'0") x 2.87m (9'5") Window to front. Electric storage heater. Power

points. Built-in airing cupboard.