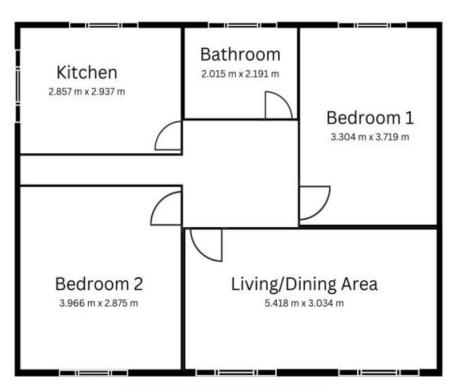

## Floor Plan

This computer generated floorplan, if applicable, is intended as a general guide to the layout and design of the property. It is not to scale and should not be relied upon for dimensions. MS Properties are not liable for any incorrect measurements or layout.

#### Hall

Electric storage heater. Storage cupboard. Doors to:

**Kitchen:** 2.93m (9'8") x 2.86m (9'5")

Window to side and rear. Range of fitted units comprising four base cupboards, and three wall cupboards. Worktops incorporating single drainer stainless steel sink with rinse bowl and ceramic hob. Built-in electric oven. Plumbing for automatic washing machine. Storage/larder cupboard and single and twin power points.

<u>Living/Dining Room:</u> 5.42m ( 17'10'') x 3.03m ( 10'0'')

Two large windows to the front. Gas fire. Power points.

**<u>Bathroom:</u>** 2.01m (6'8") x 2.19m (7'3")

White suite comprising: Panelled bath with 'Triton' shower unit above. Pedestal wash hand basin. Low flush WC. Panelled radiator. Shaver point.

**Bedroom 1:** 3.72m (12'3") x 3.30m (10'10") Window to rear. Electric storage heater. Power points. Built-in storage cupboard housing immersion heater.

**Bedroom 2:** 3.96m (13'0") x 2.87m (9'5") Window to front. Electric storage heater. Power

points. Built-in airing cupboard.