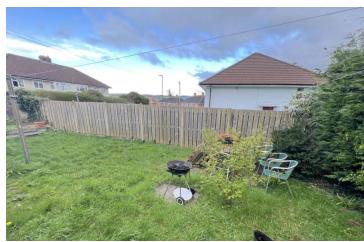

#### **Outside:**

Approached by pedestrian access with garden to front laid to lawn and garden to the rear.