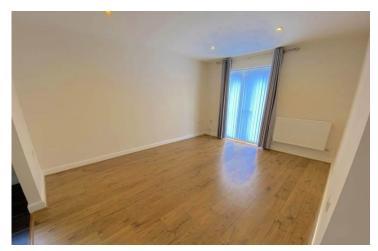

#### **Rear Bedroom:**

A good-sized double bedroom, ideal home office space. Range of power points. Window to rear, television point. Panelled radiator.

## **Open Plan Living/Dining Area:**

Spacious open plan living, dining and kitchen area. Double-glazed uPVC french doors out to the rear of the property. A variety of power points. Telephone point. Television point. Double panelled radiator.