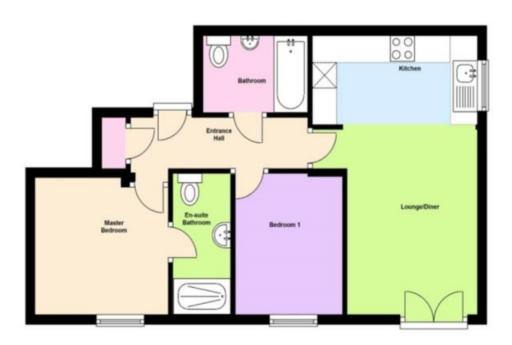

## Floor Plan

This computer generated floorpian, if applicable, is intended as a general guide to the layout and design of the property. It is not to scale and should not be relied upon for dimensions. MS Properties are not failed for any incorrect measurements or layout.

#### **Ground Floor:**

The flat is entered via a communal hallway. Timber door leading to;

#### Hallway:

Laminate flooring. With doors to;

#### **Main Bedroom:**

Spacious double bedroom. Window to rear. Twin power points, TV point. Door to;

### **En-suite:**

Low flush WC, wash hand basin and double shower unit. Heated towel rail. Tiling to floor.

#### **Rear Bedroom:**

A good-sized double bedroom, ideal home office space. Range of power points. Window to rear, television point. Panelled radiator.

#### **Bathroom:**

White bathroom suite comprising of a low flush WC, wash hand basin, paneled bath with shower over. Heated towel rail. Tiled floor.

## **Open Plan Living/Dining Area:**

Spacious open plan living, dining and kitchen area. Double-glazed uPVC french doors out to the rear of the property. A variety of power points. Telephone point. Television point. Double panelled radiator.

## Kitchen:

Open plan living, dining and kitchen area. The kitchen comprises of 5 wall cupboards, 5 base cupboards and one drawer cupboard. Worktops above incorporating single drainer sink. Window to side. Worcester combi boiler. Four-burner gas hob finished with integrated electric grill and oven below. Plumbing for automatic washing machine. Space for fridge/freezer. Tiled flooring.