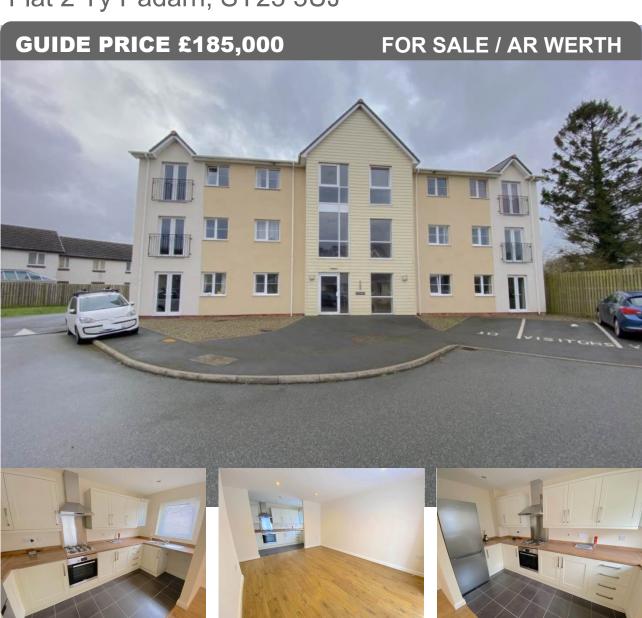

Flat 2 Ty Padarn, SY23 3UJ

## **Description**

A modern two-bedroom flat situated on the ground floor. This spacious flat benefits from 2 double bedrooms, one with an en-suite, an open-plan kitchen/living area and a separate bathroom. This property also benefits from a private parking space. It is located in the sought-after area of Llanbadarn Fawr. This location provides a great mix of a peaceful home environment, whilst also offering a range of social, educational and shopping facilities, all within walking distance as well as access to public transport.

Viewings highly recommended, ideal for first time buyer or investment.

Currently rented at £9,600 per annum.