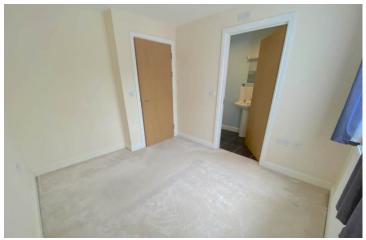

#### **Main Bedroom:**

Spacious double bedroom. Window to rear. Twin power points, TV point. Door to;

#### **Rear Bedroom:**

A good-sized double bedroom, ideal home office space. Range of power points. Window to rear, television point. Panelled radiator.