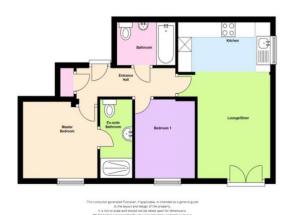

## Floor Plan

This computer generated floorpian, if applicable, is intended as a general guide to the layout and design of the property. It is not to scale and should not be relied upon for dimensions. MS Properties are not failed for any incorrect measurements or layout.

#### **Ground Floor:**

The flat is entered via a communal hallway. Timber door leading to;

#### Hallway:

Laminate flooring. With doors to;

#### **Main Bedroom:**

Spacious double bedroom. Window to rear. Twin power points, TV point. Door to;

### **En-suite:**

Low flush WC, wash hand basin and double shower unit. Heated towel rail. Tiling to floor.

#### **Rear Bedroom:**

A good-sized double bedroom, ideal home office space. Range of power points. Window to rear, television point. Panelled radiator.

#### **Bathroom:**

White bathroom suite comprising of a low flush WC, wash hand basin, paneled bath with shower over. Heated towel rail. Tiled floor.

## **Open Plan Living/Dining Area:**

Spacious open plan living, dining and kitchen area. Double-glazed uPVC french doors out to the rear of the property. A variety of power points. Telephone point. Television point. Double panelled radiator.

## Kitchen:

Open plan living, dining and kitchen area. The kitchen comprises of 5 wall cupboards, 5 base cupboards and one drawer cupboard. Worktops above incorporating single drainer sink. Window to side. Worcester combi boiler. Four-burner gas hob finished with integrated electric grill and oven below. Plumbing for automatic washing machine. Space for fridge/freezer. Tiled flooring.