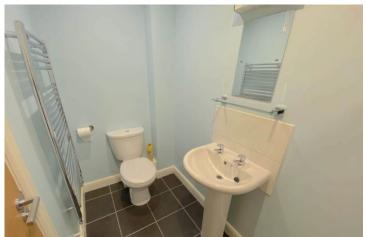

#### **Bathroom:**

White bathroom suite comprising of a low flush WC, wash hand basin, paneled bath with shower over. Heated towel rail. Tiled floor.