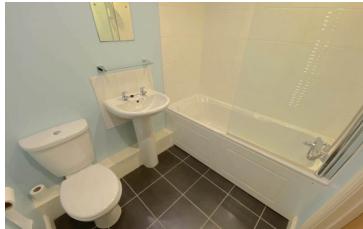

#### **Bathroom:**

White bathroom suite comprising of a low flush WC, wash hand basin, paneled bath with shower over. Heated towel rail. Tiled floor.