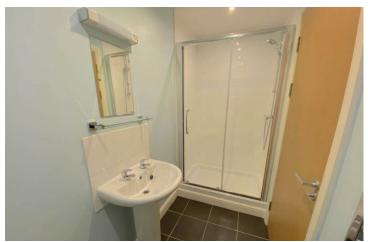

### **En-suite:**

Low flush WC, wash hand basin and double shower unit. Heated towel rail. Tiling to floor.