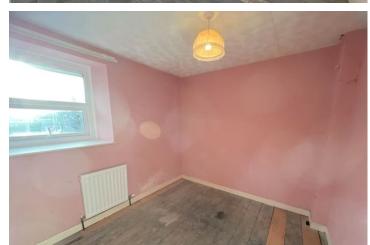

#### **Bathroom:**

With panelled bath with electric shower unit above, pedestal wash hand basin and low flush WC. Panelled radiator.

<u>Main Bedroom:</u> 3.62m ( 11'11'') x 3.32m ( 10'11'')

With window to front and side. Double panel radiator. Twin power point.

<u>Rear Bedroom:</u> 2.70m (8'11") x 2.26m (7'5") With window to rear.