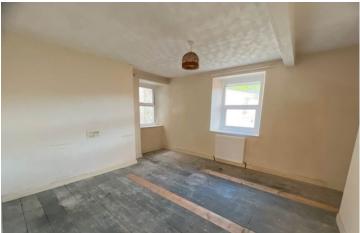

#### **Bathroom:**

With panelled bath with electric shower unit above, pedestal wash hand basin and low flush WC. Panelled radiator.

<u>Main Bedroom:</u> 3.62m ( 11'11'') x 3.32m ( 10'11'')

With window to front and side. Double panel radiator. Twin power point.

<u>Rear Bedroom:</u> 2.70m (8'11") x 2.26m (7'5") With window to rear.