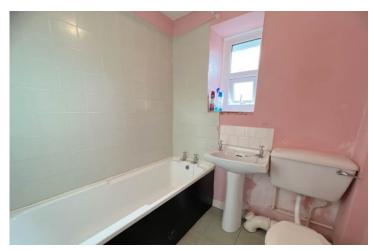

#### **Bathroom:**

With panelled bath with electric shower unit above, pedestal wash hand basin and low flush WC. Panelled radiator.

<u>Main Bedroom:</u> 3.62m ( 11'11'') x 3.32m ( 10'11'')

With window to front and side. Double panel radiator. Twin power point.