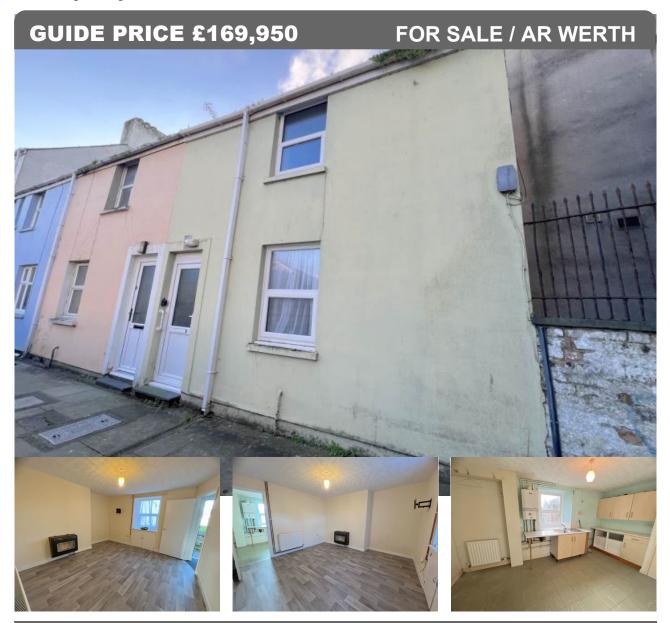

7 Crynfryn Row, SY23 2BB

#### **SUMMARY**

A freehold End terrace cottage offering Two bedrooms first floor bathroom and comfortable size loung and Kitchen dining room. In a convenient town centre location. Ideal for first time buyers or couples of all age groups.

#### **DESCRIPTION**

The property is situated along a pedestrian pathway behind the old town library building. there is access to the seafront by descending slate steps which adjoin the Promenade. This is a convenient town centre location close to shops yet away from the busy streets. The University town and seaside resort of Aberystwyth offers excellent social educational and shopping facilities with public transport to all parts. The property was built c1890 of traditional solid stone construction with rendered front elevation. The main walls support a pitched roof laid with slate/tile. The property has been occupied by an elderly person in recent years and will now benefit from home improvements which can be carried out to individual taste and requirements.

#### **Ground Floor:**

Upvc entrance door leading to:

#### Hall:

With stairs to first floor, panel radiator and door to:

Lounge: 3.76m (12'5") x 3.70m (12'2")

With window to front. Recess cupboard housing Gas meter and Electric consumer unit. Gas Fire. Two twin power points. Double panel radiator. Door to:

<u>Kitchen/Dining Room:</u> 4.70m (15'6") x 2.47m (8'2")

With window to rear Three base cupboard, drawer cupboard and three wall cupboards. Panel radiator. Ideal wall mounted gas fired boiler which heats hot water and central heating.

#### **First Floor:**

Approached by easy rise stair case to Landing with doors to:

#### **Bathroom:**

With panelled bath with electric shower unit above, pedestal wash hand basin and low flush WC. Panelled radiator.

<u>Main Bedroom:</u> 3.62m ( 11'11'') x 3.32m ( 10'11'')

With window to front and side. Double panel radiator. Twin power point.