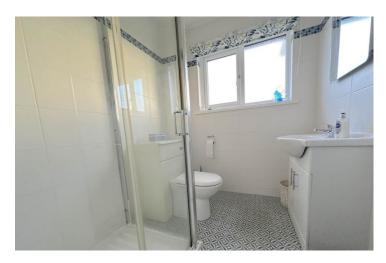

#### Landing:

Split landing with access to:

**Bedroom 1:** 2.57m (8'6") x 4.03m (13'3")

Lovely light double bedroom to the front, double glazed box window, radiator and ample sockets.

<u>Bathroom (Shower):</u> 1.80m (5'11") x 2.06m (6'10")

Modern shower room with large shower unit, toilet, vanity sink unit, heated towel rail and extractor.

**Bedroom 2:** 2.60m (8'7") x 3.51m (11'7")

Spacious double bedroom to the rear, double-glazed window, radiator and ample sockets.