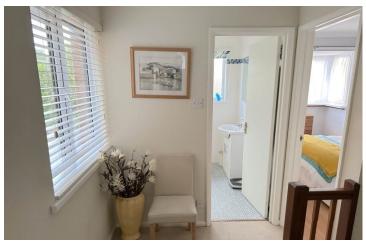

#### Landing:

Split landing with access to:

**Bedroom 1:** 2.57m (8'6") x 4.03m (13'3")

Lovely light double bedroom to the front, double glazed box window, radiator and ample sockets.

<u>Bathroom (Shower):</u> 1.80m (5'11") x 2.06m (6'10")

Modern shower room with large shower unit, toilet, vanity sink unit, heated towel rail and extractor.

**Bedroom 2:** 2.60m (8'7") x 3.51m (11'7")

Spacious double bedroom to the rear, double-glazed window, radiator and ample sockets.

**Bedroom 3:** 1.83m (6'1") x 2.29m (7'7")

Single bedroom/study to the rear, double-glazed window, radiator and ample sockets.