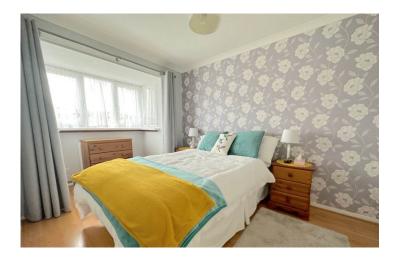

#### Landing:

Split landing with access to:

**Bedroom 1:** 2.57m (8'6") x 4.03m (13'3")

Lovely light double bedroom to the front, double glazed box window, radiator and ample sockets.

<u>Bathroom (Shower):</u> 1.80m (5'11") x 2.06m (6'10")