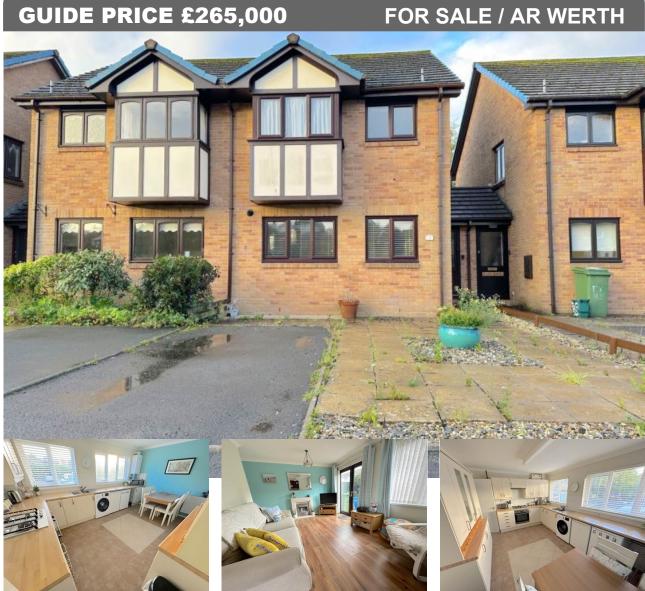

3 Llys Hendre, SY23 3PW

FOR SALE / AR WERTH

# **Description**

A great opportunity to purchase a well-presented linked 3 Bedroomed semi detached house well situated in a quiet cul-de-sac on the sought-after Waunfawr. The property is within walking distance of the Seaside town of Aberystwyth, offering a range of services and facilities including hospital, supermarkets, high street brands, local primary and secondary schools and excellent transport links. Waunfawr benefits from being within walking distance of The University, Bronglais Hospital, Penglais Secondary School, the Local Post Office, Supermarket, Subway and Fish & Chip Shop.

A well-presented 2/3 bedroom property with spacious kitchen, lounge, 3 bedrooms and modern shower room. This property offers ample private parking, a rear garden with a decking area, gas central heating and double glazing.

The locality is considered to be one of the most desirable residential areas in Aberystwyth, as it is close to the town and is surrounded by pleasant rural countryside.