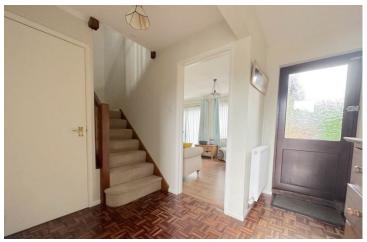

#### **Entrance:**

Accessed through the main front door, hallway with parquet flooring, radiator and door to the rear. Access to:

**<u>Kitchen:</u>** 4.51m ( 14'10") x 3.14m ( 10'4")

Spacious modern Kitchen with tiled flooring, floor-to-wall fitted units throughout for ample storage, electric low-level cooker, gas hob with integrated extractor. Space for white goods and washing machine, gas mains Worcester Bosch boiler, two double-glazed windows to the front and ample sockets.

#### **Exterior:**

Patio and Tarmacadam driveway to the front, rear access through the porch/hallway to patio and decking area to the rear.