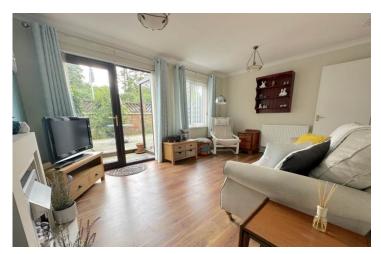

**Lounge:** 4.51m (14'10") x 3.32m (10'11")

Generous-sized living room with laminate flooring, fireplace, double-glazed window to the rear, radiators, ample sockets and double-glazed patio doors with access to the patio/decking area.