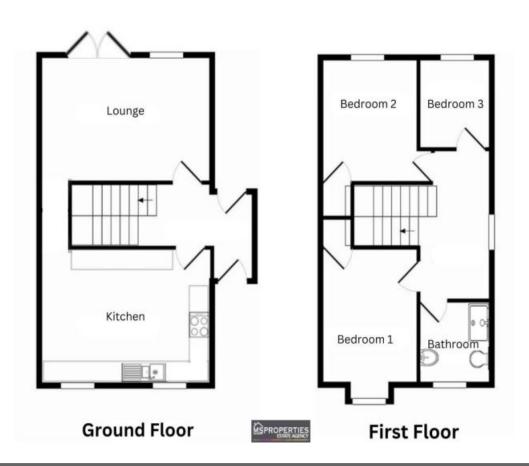

### Floor Plan

#### **Entrance:**

Accessed through the main front door, hallway with parquet flooring, radiator and door to the rear. Access to:

**<u>Kitchen:</u>** 4.51m ( 14'10") x 3.14m ( 10'4")

Spacious modern Kitchen with tiled flooring, floor-to-wall fitted units throughout for ample storage, electric low-level cooker, gas hob with integrated extractor. Space for white goods and washing machine, gas mains Worcester Bosch boiler, two double-glazed windows to the front and ample sockets.

**Lounge:** 4.51m (14'10") x 3.32m (10'11")

Generous-sized living room with laminate flooring, fireplace, double-glazed window to the rear, radiators, ample sockets and double-glazed patio doors with access to the patio/decking area.

#### Landing:

Split landing with access to:

**Bedroom 1:** 2.57m (8'6") x 4.03m (13'3")

Lovely light double bedroom to the front, double glazed box window, radiator and ample sockets.

<u>Bathroom (Shower):</u> 1.80m (5'11") x 2.06m (6'10")

Modern shower room with large shower unit, toilet, vanity sink unit, heated towel rail and extractor.

**Bedroom 2:** 2.60m (8'7") x 3.51m (11'7")

Spacious double bedroom to the rear, double-glazed window, radiator and ample sockets.

**Bedroom 3:** 1.83m (6'1") x 2.29m (7'7")

Single bedroom/study to the rear, double-glazed window, radiator and ample sockets.