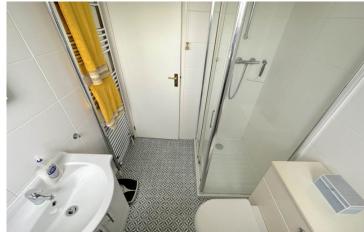

#### Landing:

Split landing with access to:

**Bedroom 1:** 2.57m (8'6") x 4.03m (13'3")

Lovely light double bedroom to the front, double glazed box window, radiator and ample sockets.

<u>Bathroom (Shower):</u> 1.80m (5'11") x 2.06m (6'10")

Modern shower room with large shower unit, toilet, vanity sink unit, heated towel rail and extractor.

**Bedroom 2:** 2.60m (8'7") x 3.51m (11'7")

Spacious double bedroom to the rear, double-glazed window, radiator and ample sockets.